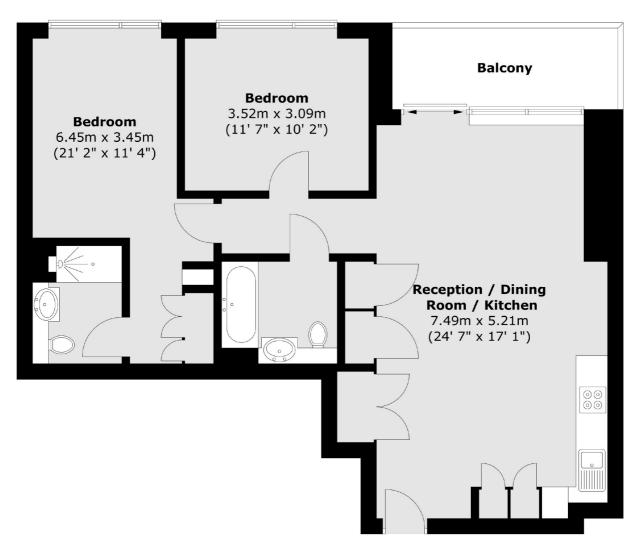

## Parkland Walk, London, SW6

Second Floor

Total area (approx.) : 74.4 sq. m (801 sq. ft) Total balcony area (approx.) : 6.6 sq. m (71 sq. ft)

Chelsea Harbour 5 Design Centre East London SW10 OXF Energy Rating: B. We aim to make our particulars both accurate and reliable. However they are not guaranteed; nor do they form part of an offer or contract. If you require clarification on any points then please contact us, especially if you're traveling some distance to view. Please note that appliances and heating systems have not been tested and therefore no warranties can be given as to their good working order.