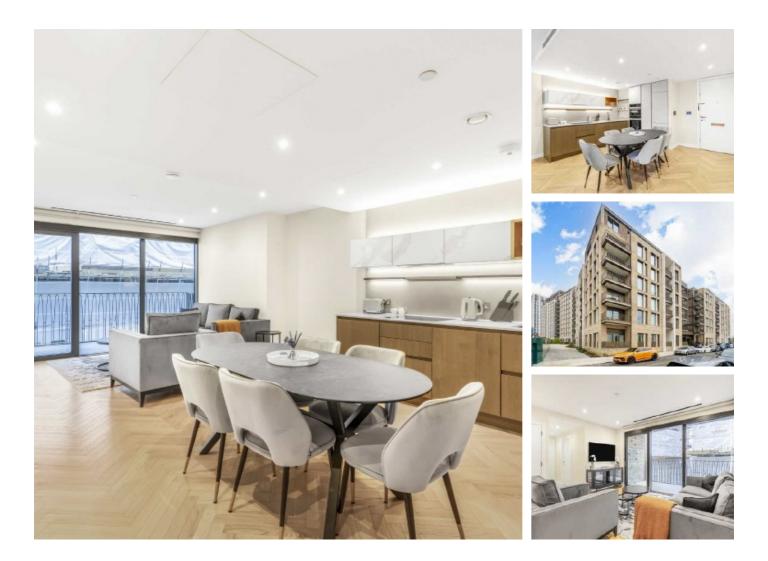

## Parkland Walk, SW6 £1,269 Per week

SHORT LET: A stunning two double bedroom, two bathroom flat with a private balcony located within the secure King's Road Park development.

Ideally located for the local amenities of Imperial Wharf while there is a wide range of shops, bars and boutiques available on New King's Road.

## Features

Two Double Bedroom Two Bathrooms Bills Included Swimming Pool Private Balcony 24hr Concierge