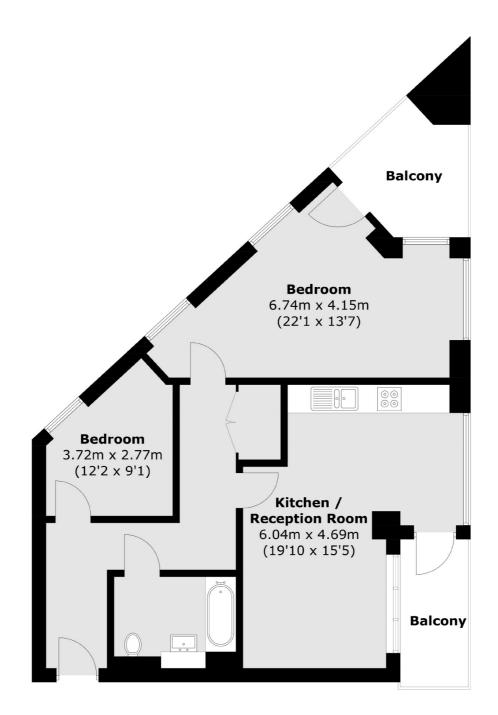

## Park Street, London, SW6

### **Third Floor**

Total area (approx.): 67.2 sq. m (723.3 sq. ft) Balcony (approx.): 10.5 sq. m (113.0 sq. ft)

Chelsea Harbour 5 Design Centre East London SW10 OXF Energy Rating: B. We aim to make our particulars both accurate and reliable. However they are not guaranteed; nor do they form part of an offer or contract. If you require clarification on any points then please contact us, especially if you're traveling some distance to view. Please note that appliances and heating systems have not been tested and therefore no warranties can be given as to their good working order.