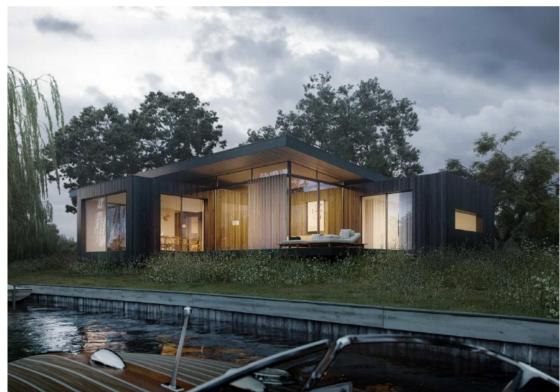

Pharaohs Island, TW17 £825,000

A rare opportunity to purchase this unique house and gardens on the head of this private island on The Thames at Shepperton. Enjoying unrivalled river views and approx 130 metres of river frontage, there is approved planning for a beautiful modern house.

The gardens measure 0.4 of an acre with large lawned areas and mature trees and shrubs. With 130 meters of river frontage there are mooring options for several boats. There is current approved planning for a beautiful contemporary house.