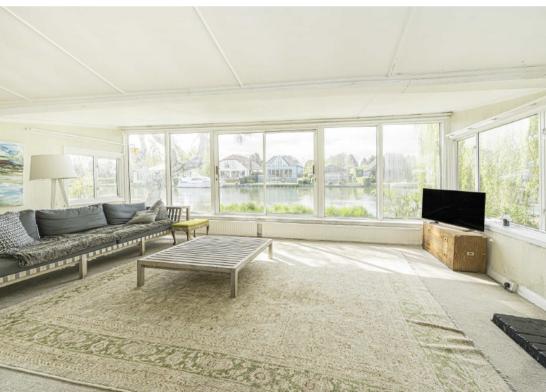

Pharaohs Island is a stunning private island on The Thames at Shepperton accessed by boat.

The property is approached via boat access at The Towpath Shepperton. The current house is single storey and comprises of five reception rooms, kitchen, utility room, two bedrooms and two bathrooms.