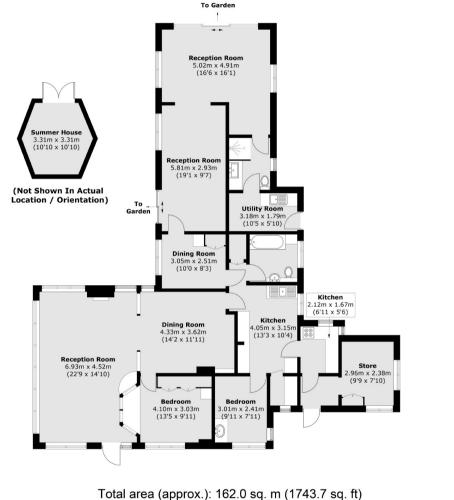

Pharaohs Island is a stunning private island on The Thames at Shepperton accessed by boat.

The property is approached via boat access at The Towpath Shepperton. The current house is single storey and comprises of five reception rooms, kitchen, utility room, two bedrooms and two bathrooms.

## Pharaohs Island, Shepperton, TW17

Summer House area (approx.): 8.7 sq. m (93.6 sq. ft)