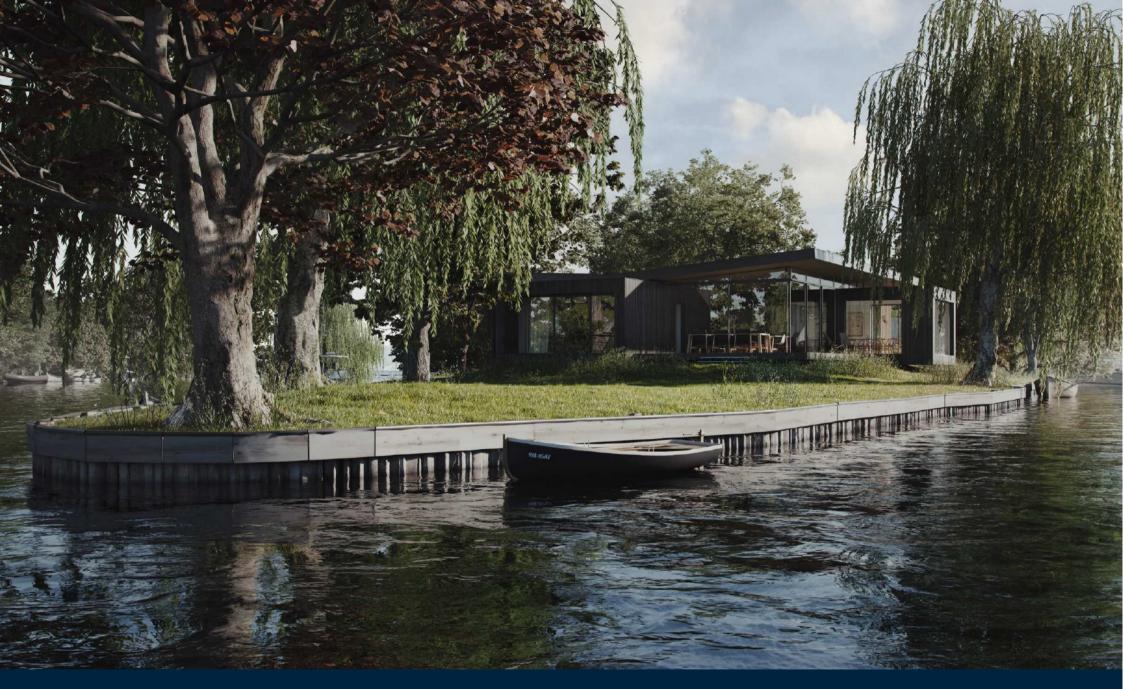

Pharaohs Island, TW17 £825,000

A rare opportunity to purchase this unique house and gardens on the head of this private island on The Thames at Shepperton. Enjoying unrivalled river views and approx 130 metres of river frontage, there is approved planning for a beautiful modern house.

The gardens measure 0.4 of an acre with large lawned areas and mature trees and shrubs. With 130 meters of river frontage there are mooring options for several boats. There is current approved planning for a beautiful contemporary house.