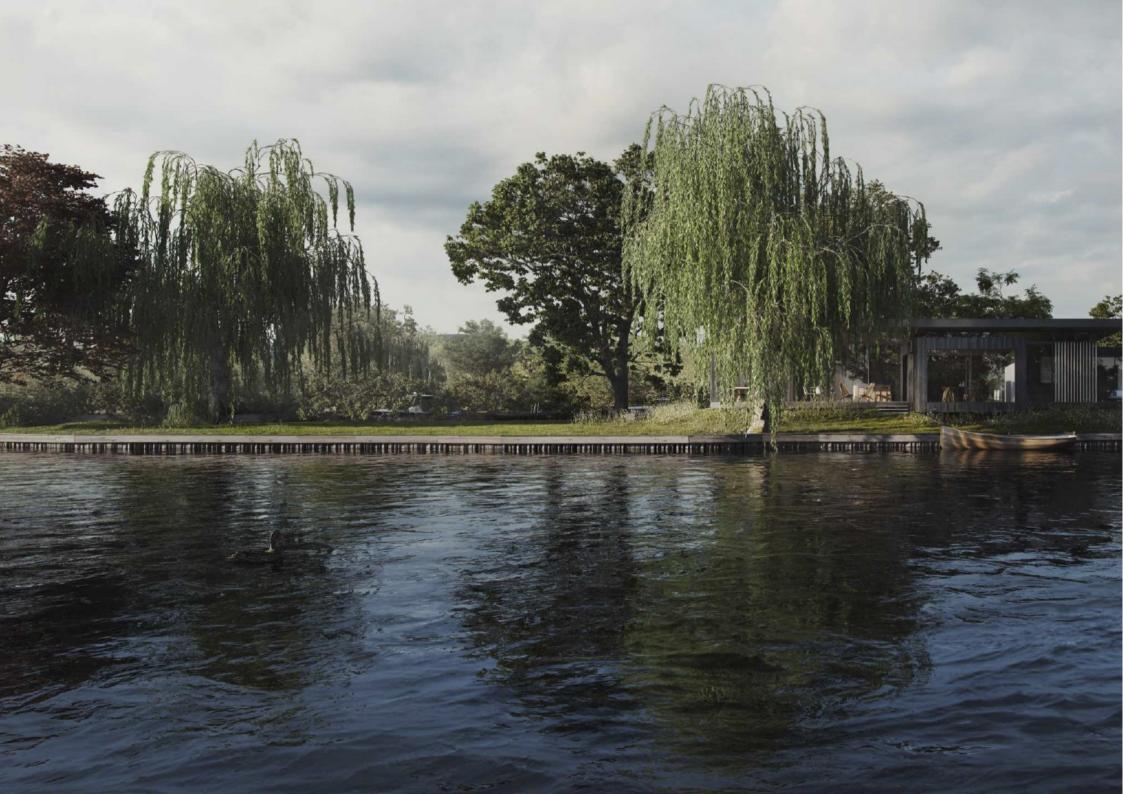

Pharaohs Island is a stunning private island on The Thames at Shepperton accessed by boat.

The property is approached via boat access at The Towpath Shepperton. The current house is single storey and comprises of five reception rooms, kitchen, utility room, two bedrooms and two bathrooms.

The gardens measure 0.4 of an acre with large lawned areas and mature trees and shrubs. With 130 meters of river frontage there are mooring options for several boats. There is current approved planning for a beautiful contemporary house.

## Features

Island House 130 Meter Frontage Fantastic Views Planning Approved Extensive Gardens Unique Opportunity