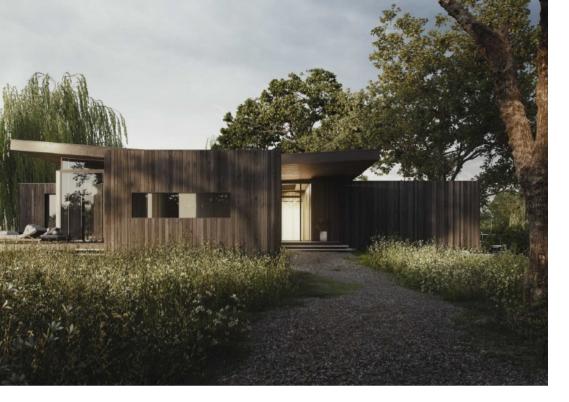

Pharaohs Island, TW17 £825,000

A rare opportunity to purchase this unique house and gardens on the head of this private island on The Thames at Shepperton. Enjoying unrivalled river views and approx 130 metres of river frontage, there is approved planning for a beautiful modern house.

The gardens measure 0.4 of an acre with large lawned areas and mature trees and shrubs. With 130 meters of river frontage there are mooring options for several boats. There is current approved planning for a beautiful contemporary house.