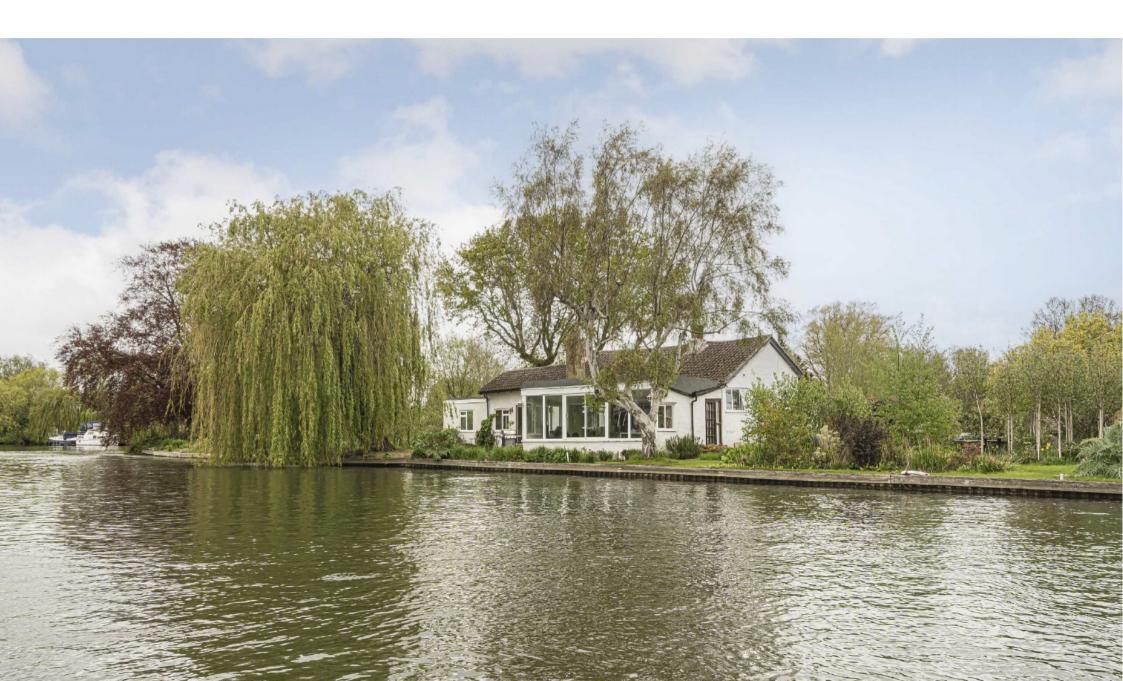

Pharaohs Island is a stunning private island on The Thames at Shepperton accessed by boat.

The property is approached via boat access at The Towpath Shepperton. The current house is single storey and comprises of five reception rooms, kitchen, utility room, two bedrooms and two bathrooms.

The gardens measure 0.4 of an acre with large lawned areas and mature trees and shrubs. With 130 meters of river frontage there are mooring options for several boats. There is current approved planning for a beautiful contemporary house.