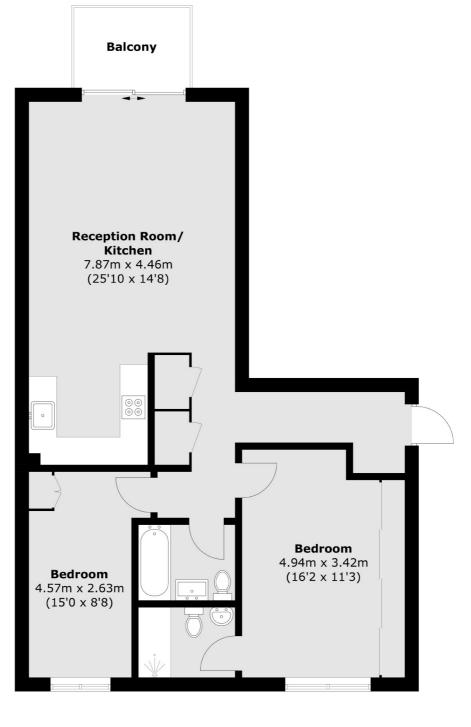

### **Becketts Place, KT1**

Accommodation is made up of entrance hall, large double reception room with space for dining, open plan onto a stylish integrated kitchen and access to a private balcony offering wonderful views.

There is a spacious principal bedroom with built-in wardrobes, and an en-suite shower room. There is a second double bedroom and further bathroom. The block has lift service, secure resident's parking and access to TheTowpath and river.

### Becketts Place, Kingston Upon Thames, KT1

Total area (approx.): 78.8 sq. m (848.2 sq. ft) Balcony Area : 4.4 sq. m (47.3 sq. ft)

Teddington 61 High Street Teddington TW11 8HA Sales

020 8288 8288

Energy Rating: C. We aim to make our particulars both accurate and reliable. However they are not guaranteed; nor do they form part of an offer or contract. If you require clarification on any points then please contact us, especially if you're traveling some distance to view. Please note that appliances and heating systems have not been tested and therefore no warranties can be given as to their good working order.