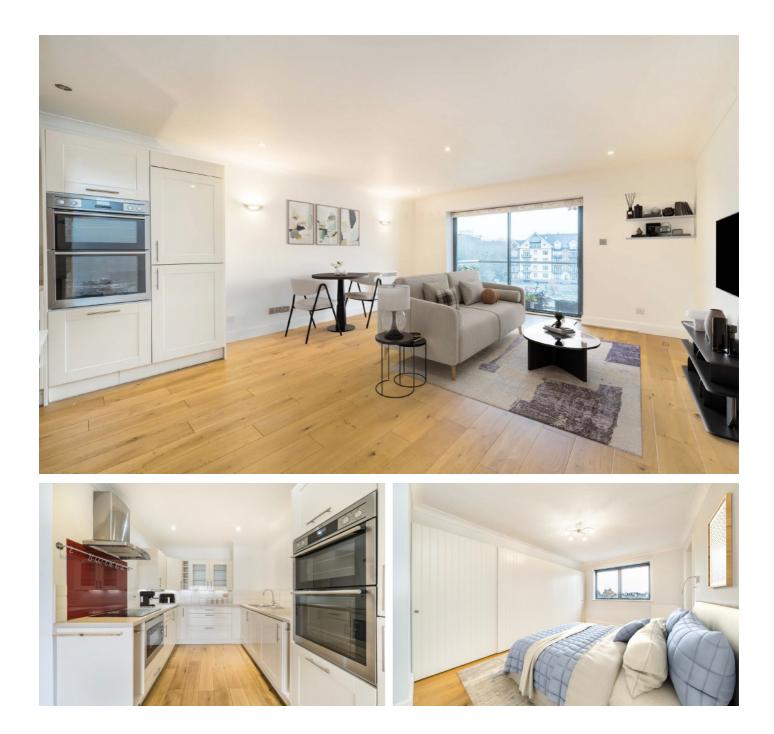

### **Becketts Place, KT1**

Accommodation is made up of entrance hall, large double reception room with space for dining, open plan onto a stylish integrated kitchen and access to a private balcony offering wonderful views.

There is a spacious principal bedroom with built-in wardrobes, and an en-suite shower room. There is a second double bedroom and further bathroom. The block has lift service, secure resident's parking and access to TheTowpath and river.