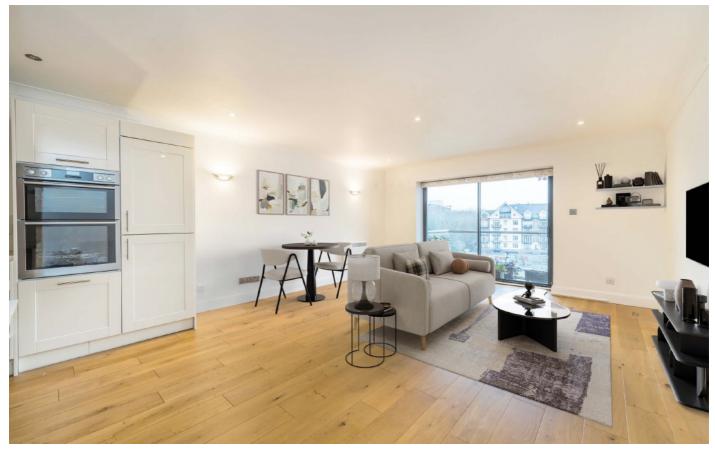

## **Becketts Place, KT1**

Accommodation is made up of entrance hall, large double reception room with space for dining, open plan onto a stylish integrated kitchen and access to a private balcony offering wonderful views.