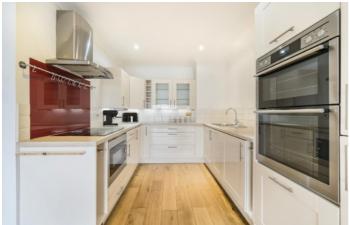

## **Becketts Place, KT1**

Accommodation is made up of entrance hall, large double reception room with space for dining, open plan onto a stylish integrated kitchen and access to a private balcony offering wonderful views.