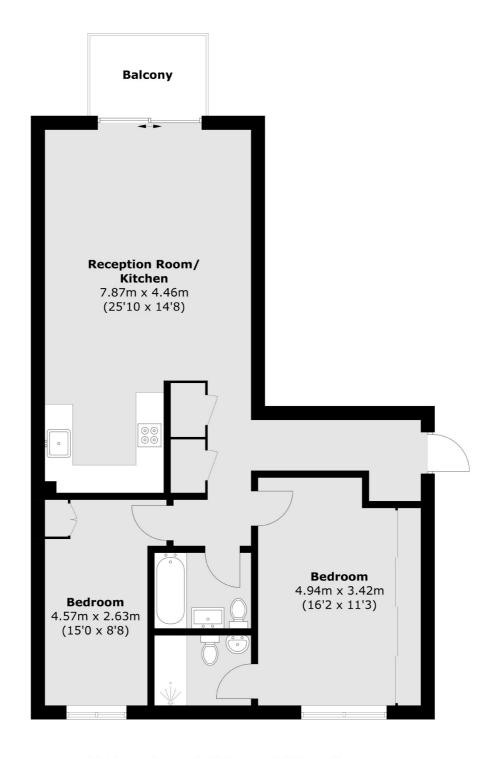

## **Becketts Place, KT1**

Accommodation is made up of entrance hall, large double reception room with space for dining, open plan onto a stylish integrated kitchen and access to a private balcony offering wonderful views.

There is a spacious principal bedroom with built-in wardrobes, and an en-suite shower room. There is a second double bedroom and further bathroom. The block has lift service, secure resident's parking and access to TheTowpath and river.

### Becketts Place, Kingston Upon Thames, KT1

Total area (approx.): 78.8 sq. m (848.2 sq. ft) Balcony Area : 4.4 sq. m (47.3 sq. ft)

Teddington

Teddington

TW118HA

61 High Street

020 8288 8288