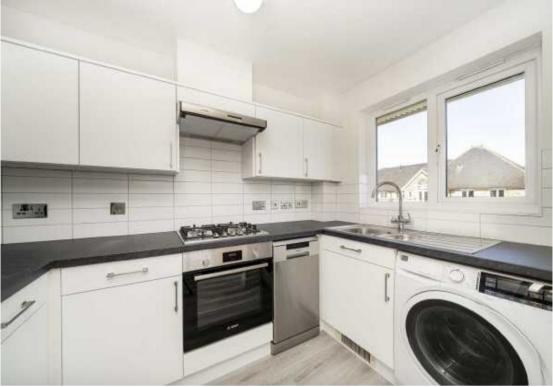

Accommodation is made up of entrance hall leading to a spacious double reception room and high vaulted ceiling with glazing and French doors to Juliette balcony and further external balcony with river views. There is a newly fitted integrated kitchen, principal double bedroom with en-suite and access to balcony with a further spacious double bedroom and family bathroom. Offered with vacant possession and no onward chain.

## **Features**

Beautiful Apartment Fully Refurbished Two Bedrooms Two Bathrooms Private Balcony River Views