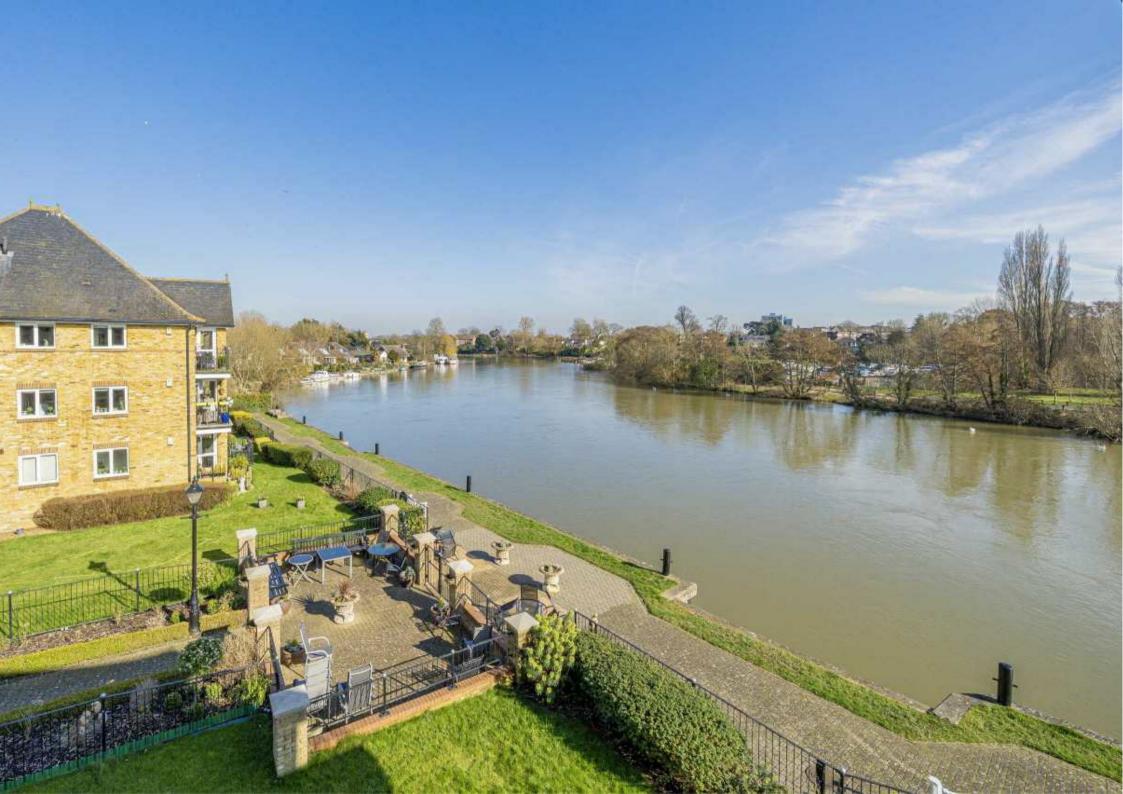

Swan Walk, TW17 £479,950

A bright and beautifully presented top floor flat that has been recently refurbished throughout with fantastic views of The Thames with a private balcony.

Swan Walk is located on The Thames by Walton Bridge.

Within this private gated development there are beautifully kept communal gardens with exclusive access to the river. As well as two allocated parking spaces.