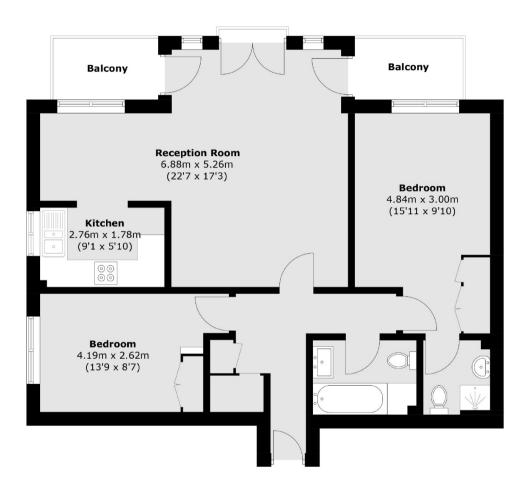

## Swan Walk, Shepperton, TW17

Total area (approx.): 72.9 sq. m (784.7 sq. ft) Balcony : 6.4 sq. m (68.9 sq. ft)