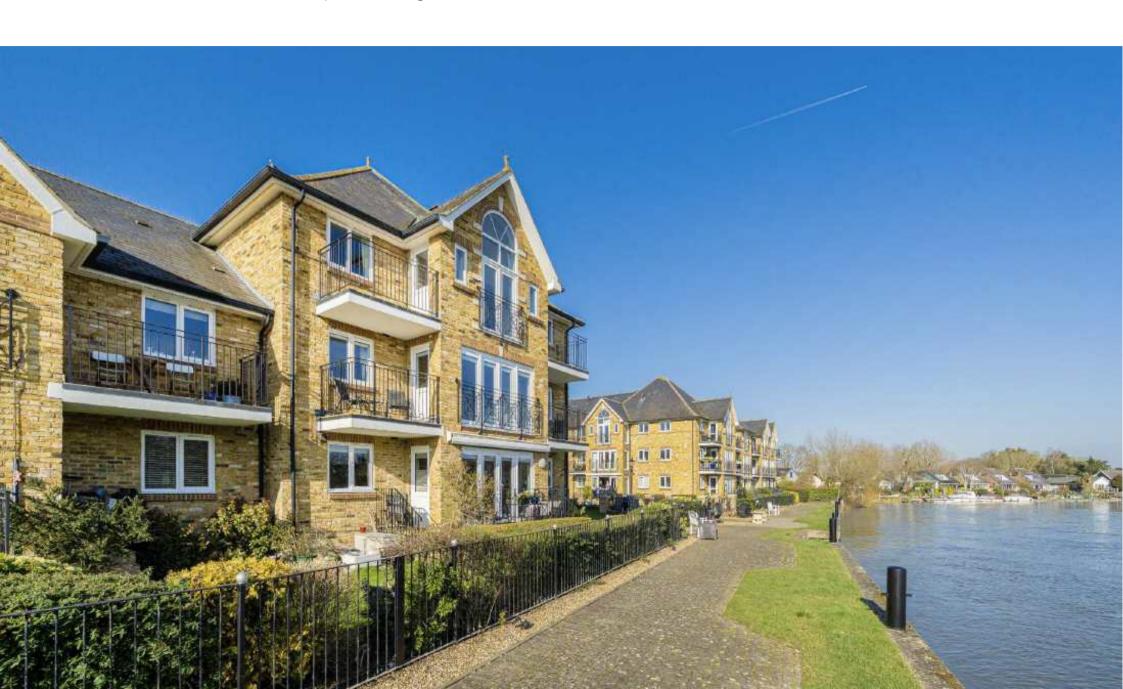

Swan Walk, TW17 £479,950

A bright and beautifully presented top floor flat that has been recently refurbished throughout with fantastic views of The Thames with a private balcony.

Swan Walk is located on The Thames by Walton Bridge.

Within this private gated development there are beautifully kept communal gardens with exclusive access to the river. As well as two allocated parking spaces.