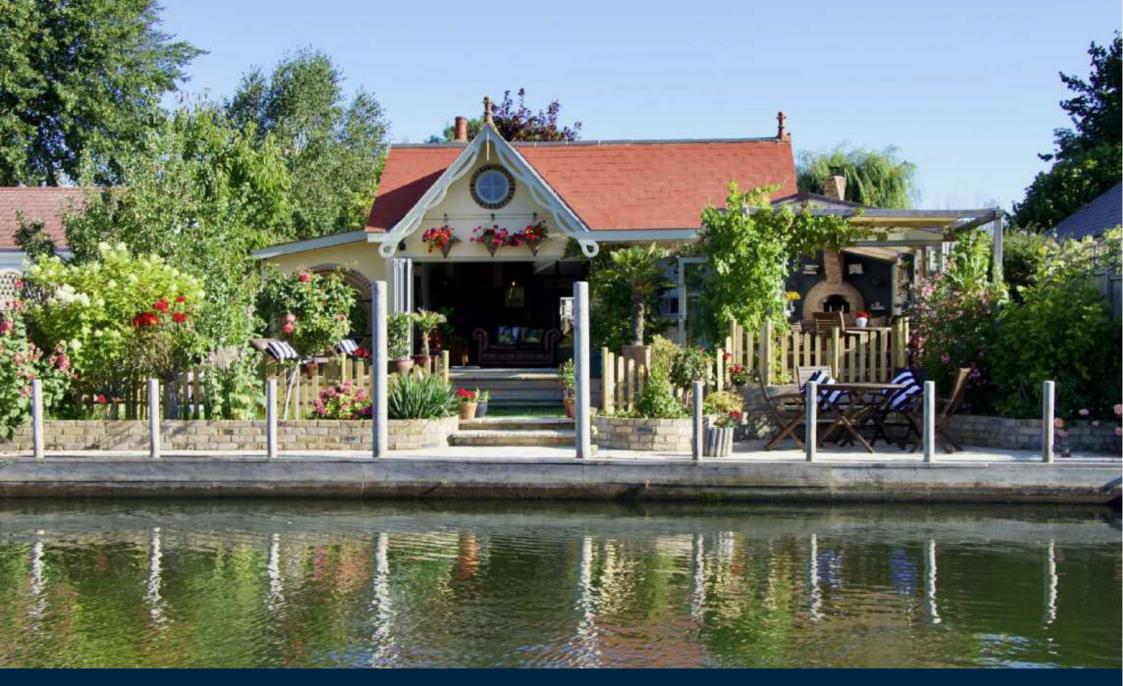

Pharaohs Island, TW17 £820,000

A charming, three bedroom riverside home that's full of character set on this boat access island on The Thames at Shepperton.

Pharaohs Island is located off The Towpath at Shepperton.

The Master bedroom has a stunning en-suite and the second double bedroom has a feature full height round window. There is a third bedroom and lovely family bathroom.

To the riverside there is a 53" private mooring from a pretty south facing garden.