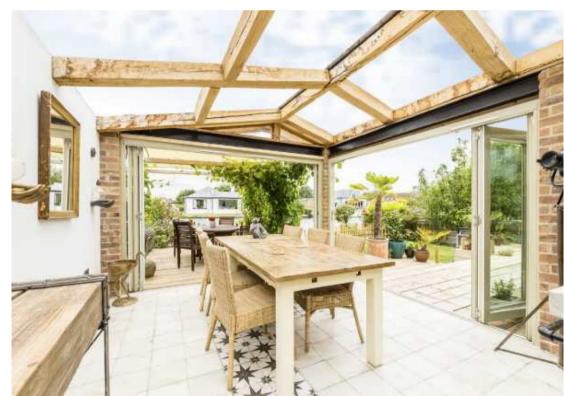

Accommodation is made up of entrance hall, a beautiful open plan living and dining space with vaulted ceiling, kitchen and bi-fold doors to riverside terrace. There is a spacious dining area with built-in pizza oven and further bi-fold doors to outside eating area with river views.