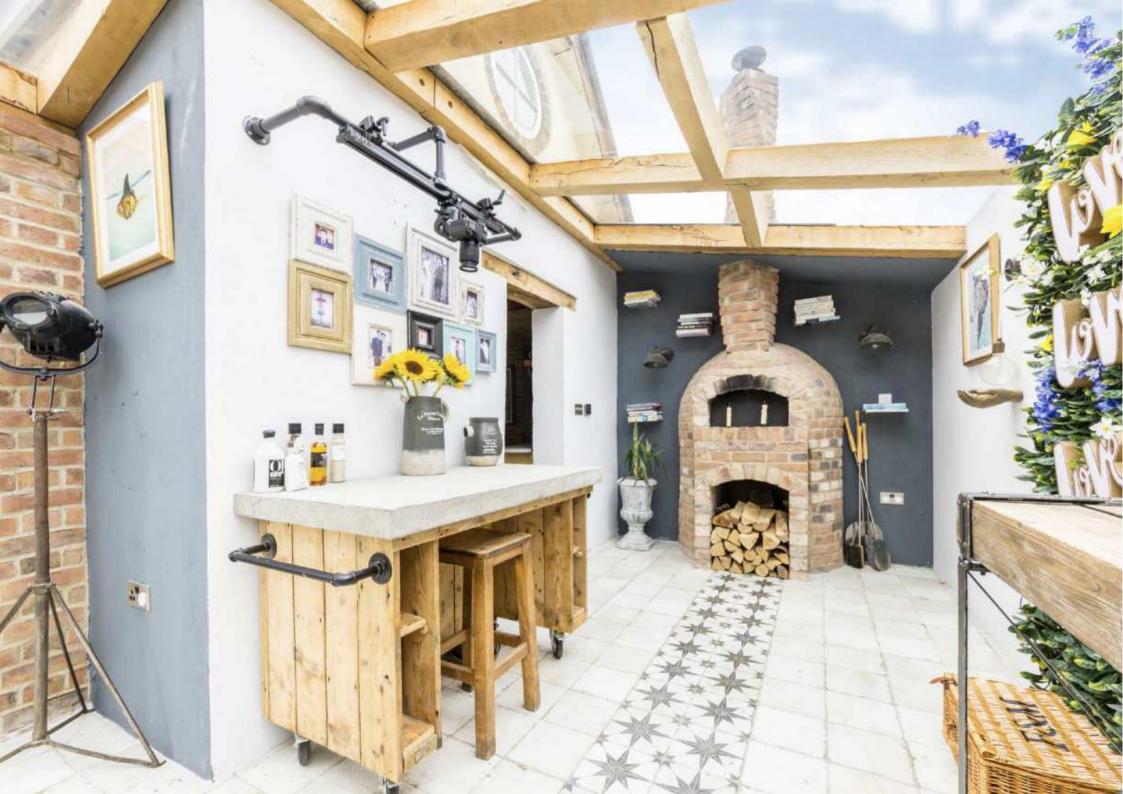

Accommodation is made up of entrance hall, a beautiful open plan living and dining space with vaulted ceiling, kitchen and bi-fold doors to riverside terrace. There is a spacious dining area with built-in pizza oven and further bi-fold doors to outside eating area with river views.