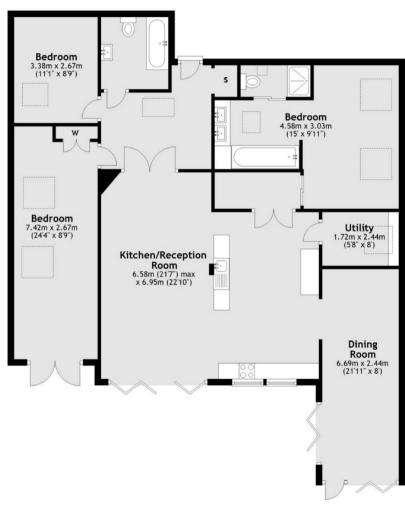

Pharaohs Island is located off The Towpath at Shepperton.





Accommodation is made up of entrance hall, a beautiful open plan living and dining space with vaulted ceiling, kitchen and bi-fold doors to riverside terrace. There is a spacious dining area with built-in pizza oven and further bi-fold doors to outside eating area with river views.

The Master bedroom has a stunning en-suite and the second double bedroom has a feature full height round window. There is a third bedroom and lovely family bathroom.

To the riverside there is a 53" private mooring from a pretty south facing garden.

## **Features**

Charming Family Home Three Bedrooms Two Bathrooms Stunning Living Area 53" Private Mooring Great Entertaining Space









## Pharaohs Island, Shepperton, TW17

## **Ground Floor**



Total area: approx. 136.1 sq. metres (1464.8 sq. feet)

## Contact

To arrange a viewing call our office on the number below or visit our website.



Energy Rating: D. We aim to make our particulars both accurate and reliable. However they are not guaranteed; nor do they form part of an offer or contract. If you require clarification on any points then please contact us, especially if you're traveling some distance to view. Please note that appliances and heating systems have not been tested and therefore no warranties can be given as to their good working order.

020 8398 8550 waterview.co.uk