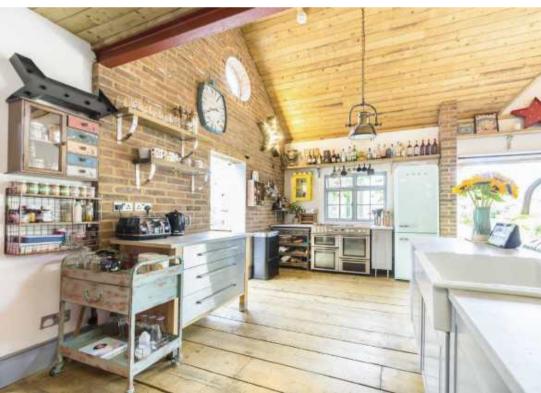

Accommodation is made up of entrance hall, a beautiful open plan living and dining space with vaulted ceiling, kitchen and bi-fold doors to riverside terrace. There is a spacious dining area with built-in pizza oven and further bi-fold doors to outside eating area with river views.