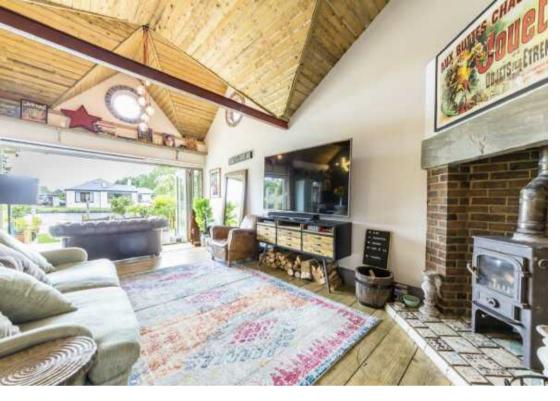

Accommodation is made up of entrance hall, a beautiful open plan living and dining space with vaulted ceiling, kitchen and bi-fold doors to riverside terrace. There is a spacious dining area with built-in pizza oven and further bi-fold doors to outside eating area with river views.