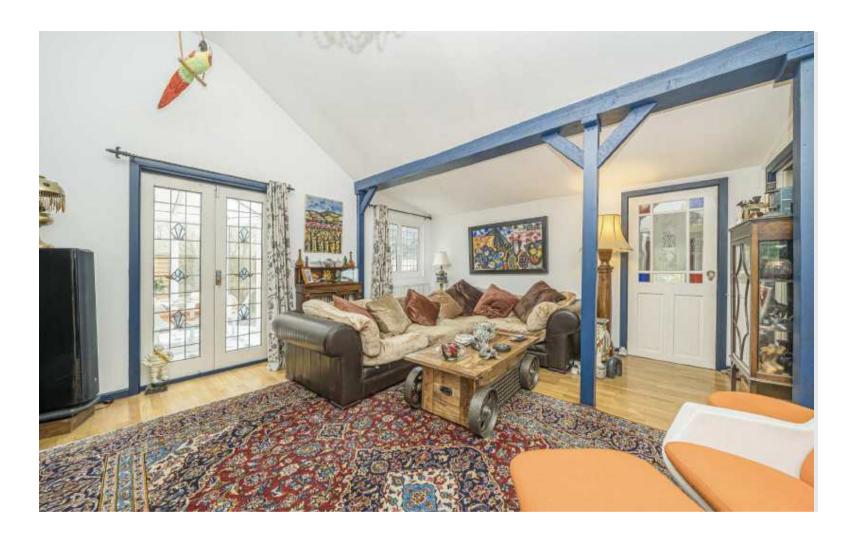

Accommodation is made up of a modern integrated kitchen with high vaulted ceiling and breakfast bar leading onto a spacious double reception room with log burner. Off the living room is a conservatory/dining room overlooking the garden. There are three double bedrooms one with en-suite, a family bathroom and study.