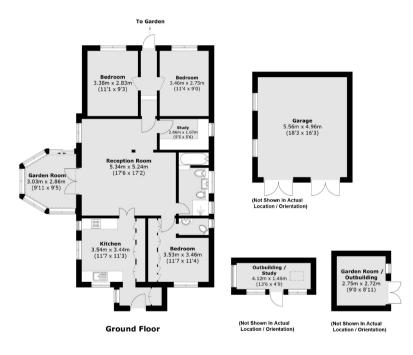

## Ham Island, Old Windsor, SL4

Approx Internal Area: 101.6 sq. m (1,093.6 sq. ft) Outbuildings: 41.9 sq. m (451.0 sq. ft) Total: 143.5 sq. m (1,544.6 sq. ft)