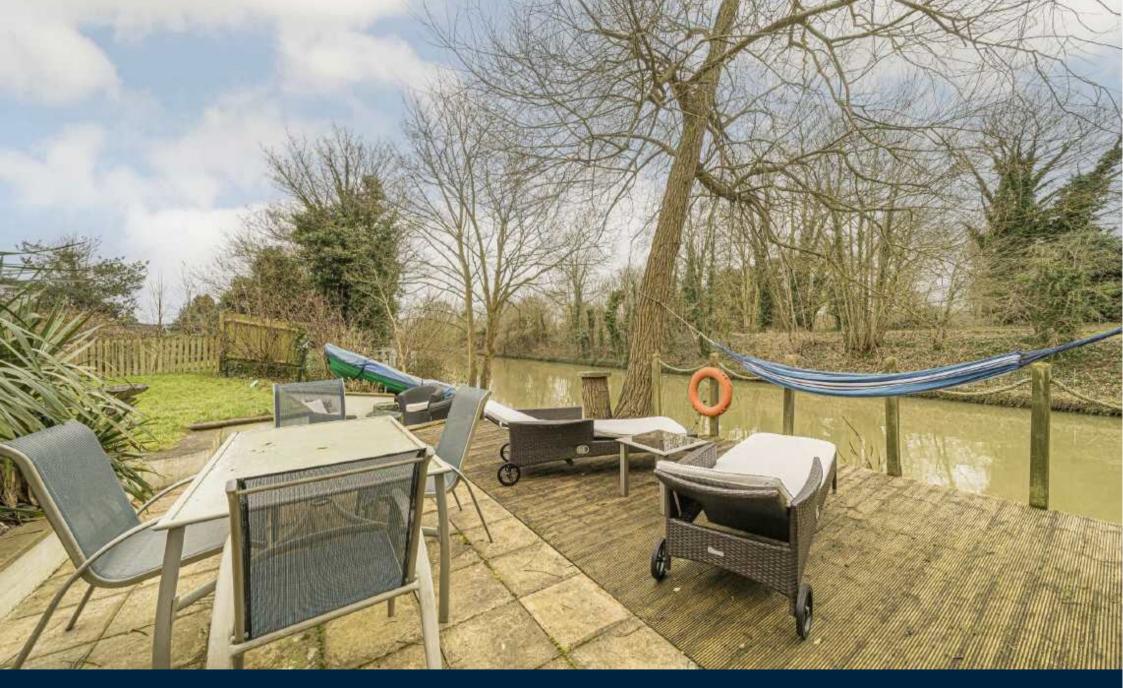

To the front there is off street parking for several cars, a double garage/workshop and lawned garden. To the rear there is a pretty, south west facing garden with patio area, summer house/cabin, outside office and a riverside entertaining space measuring approx 60ft with a deck overlooking the river and a winched track for launching a day boat.

## **Features**

Detached House Three Double Bedrooms 60ft River Frontage South West Facing Large Gardens Double Garage