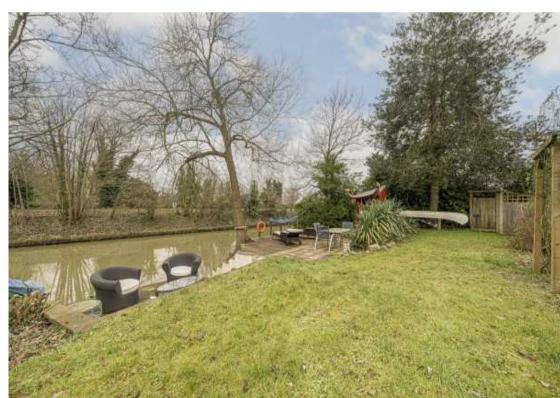

To the front there is off street parking for several cars, a double garage/workshop and lawned garden. To the rear there is a pretty, south west facing garden with patio area, summer house/cabin, outside office and a riverside entertaining space measuring approx 60ft with a deck overlooking the river and a winched track for launching a day boat.