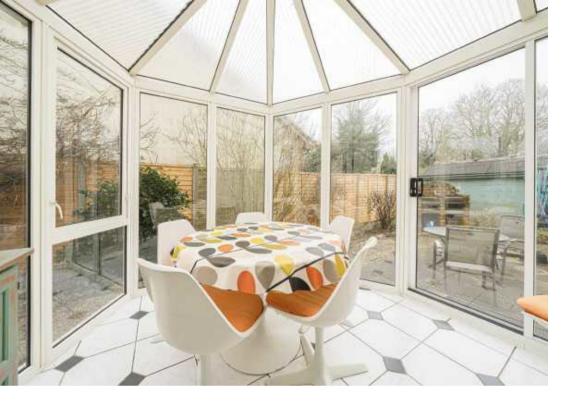

Accommodation is made up of a modern integrated kitchen with high vaulted ceiling and breakfast bar leading onto a spacious double reception room with log burner. Off the living room is a conservatory/dining room overlooking the garden. There are three double bedrooms one with en-suite, a family bathroom and study.