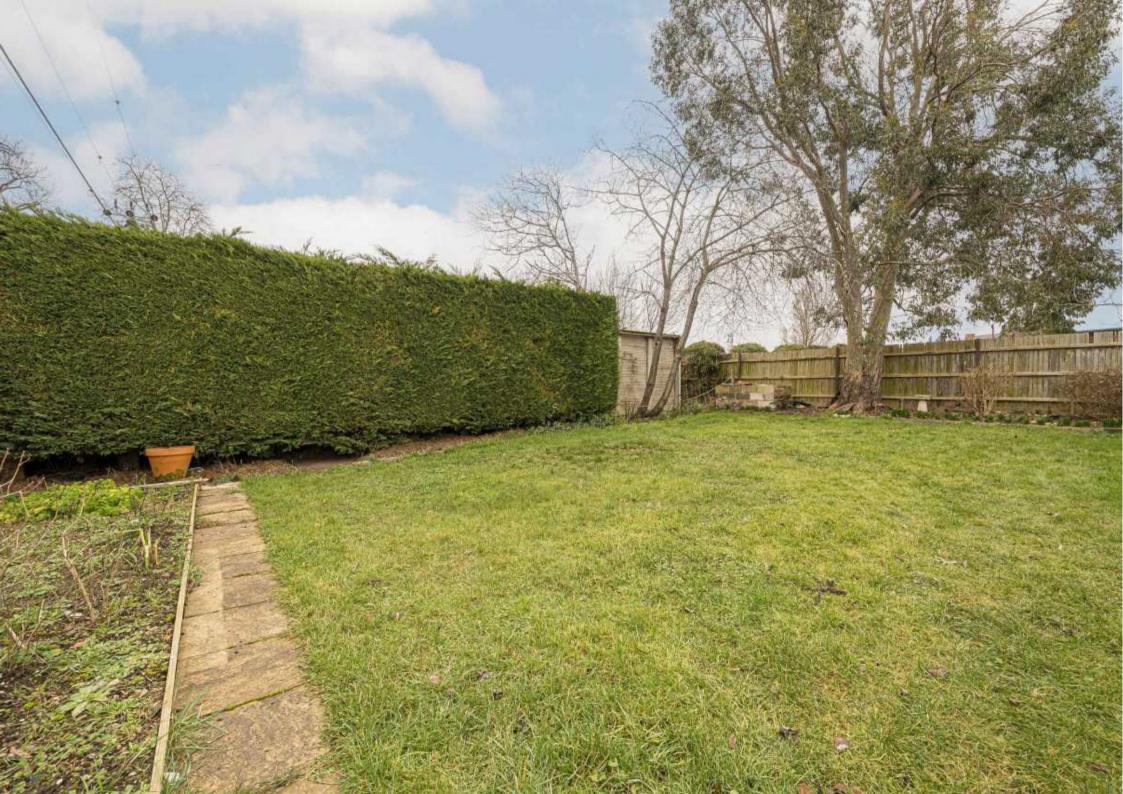

To the front there is off street parking for several cars, a double garage/workshop and lawned garden. To the rear there is a pretty, south west facing garden with patio area, summer house/cabin, outside office and a riverside entertaining space measuring approx 60ft with a deck overlooking the river and a winched track for launching a day boat.