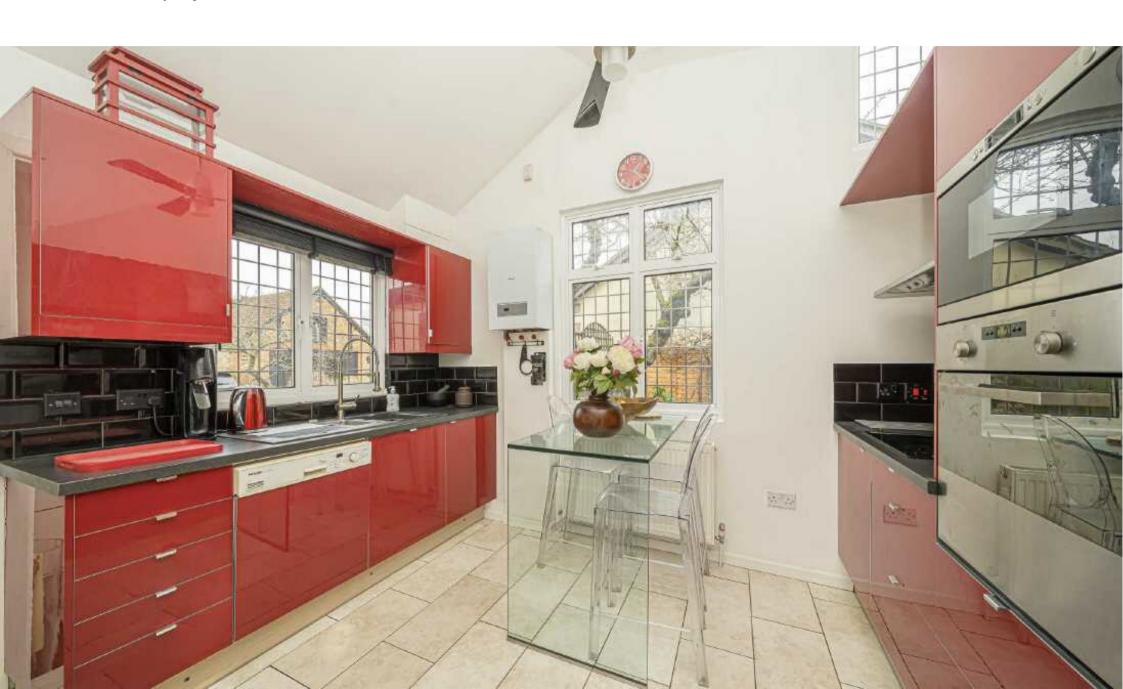

Accommodation is made up of a modern integrated kitchen with high vaulted ceiling and breakfast bar leading onto a spacious double reception room with log burner. Off the living room is a conservatory/dining room overlooking the garden. There are three double bedrooms one with en-suite, a family bathroom and study.