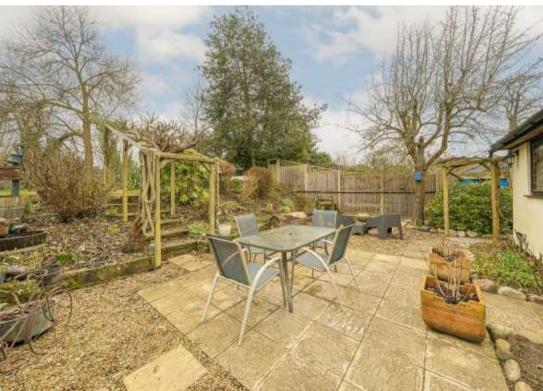

To the front there is off street parking for several cars, a double garage/workshop and lawned garden. To the rear there is a pretty, south west facing garden with patio area, summer house/cabin, outside office and a riverside entertaining space measuring approx 60ft with a deck overlooking the river and a winched track for launching a day boat.