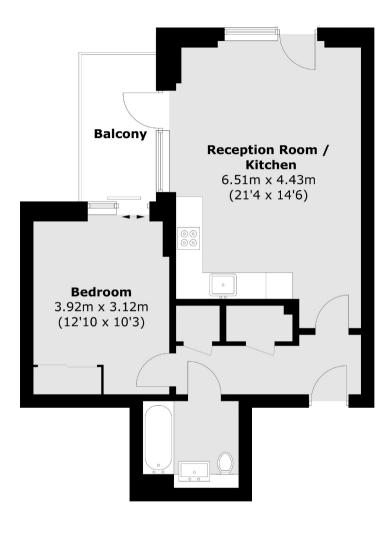

## Bridges Court Road, Battersea, SW11

Total area (approx.): 51.6 sq. m (555.4 sq. ft) Balcony area: 5.7 sq. m (61.3 sq. ft)