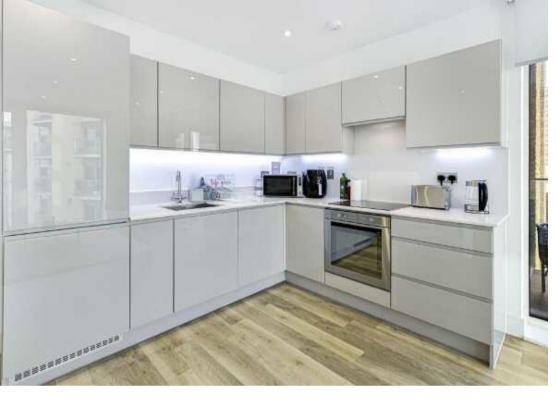

Accommodation is made up of a bright and spacious open plan living room with space for dining, integrated kitchen and double aspect from floor to ceiling windows with doors to private balcony.

The large double bedroom has built-in wardrobes and access to the balcony and there is a luxury bathroom.