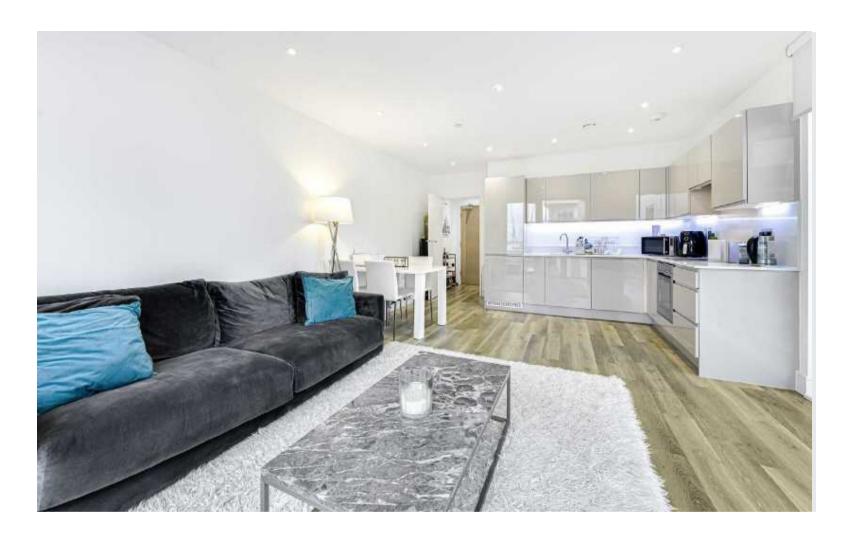

Accommodation is made up of a bright and spacious open plan living room with space for dining, integrated kitchen and double aspect from floor to ceiling windows with doors to private balcony.

The large double bedroom has built-in wardrobes and access to the balcony and there is a luxury bathroom.