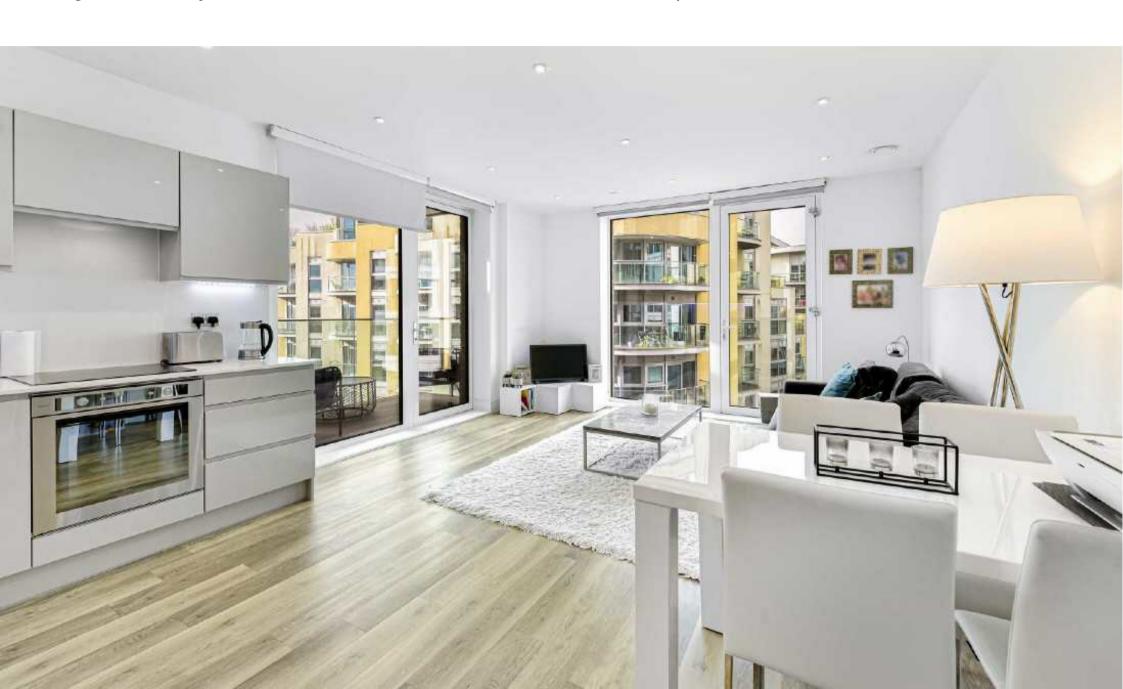

Accommodation is made up of a bright and spacious open plan living room with space for dining, integrated kitchen and double aspect from floor to ceiling windows with doors to private balcony.

The large double bedroom has built-in wardrobes and access to the balcony and there is a luxury bathroom.