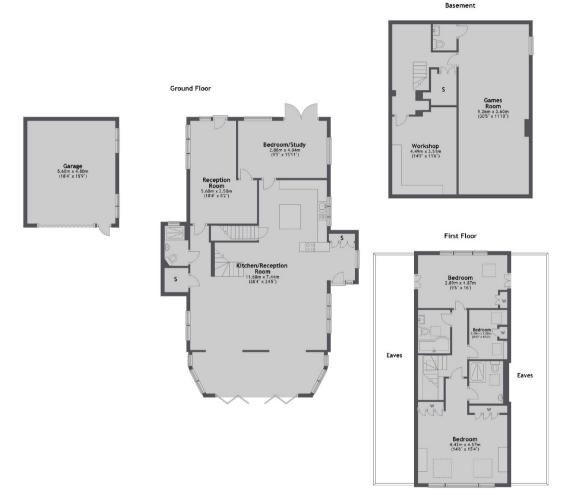

River Bank, KT7 £2,000,000

A beautiful family home on this stunning stretch of the river at Thames Ditton.

Riverbank is located on the river in Thames Ditton close to Thames Ditton Village and Station.

Accommodation is made up of a bright open plan family living area which offers amazing full width river views and incorporates a dining area, reception area and breakfast bar onto a stylish kitchen. Also on this level is a large study, double bedroom with integrated pull down bed and French doors to deck and rear garden, as well as a utility room and shower room.

There are stairs to a basement with a cinema room/games room, W.C, and large workshop.

The main feature on the first floor is an impressive river facing master suite with far reaching river views and Hampton Court Park beyond with dressing area and en suite. There is a further double bedroom, single bedroom and bathroom on this level.

## River Bank, Thames Ditton, KT7

Main area: Approx. 243.0 sq. metres (2615.2 sq. feet)