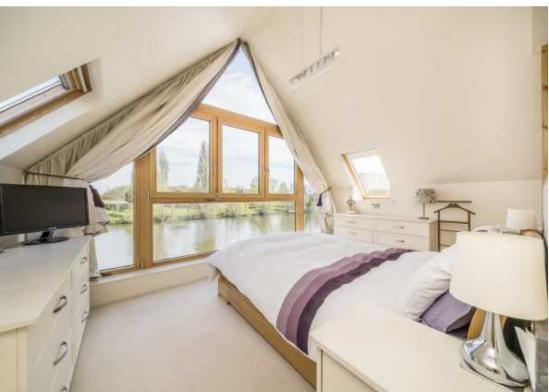

There are stairs to a basement with a cinema room/games room, W.C, and large workshop.

The main feature on the first floor is an impressive river facing master suite with far reaching river views and Hampton Court Park beyond with dressing area and en suite. There is a further double bedroom, single bedroom and bathroom on this level.