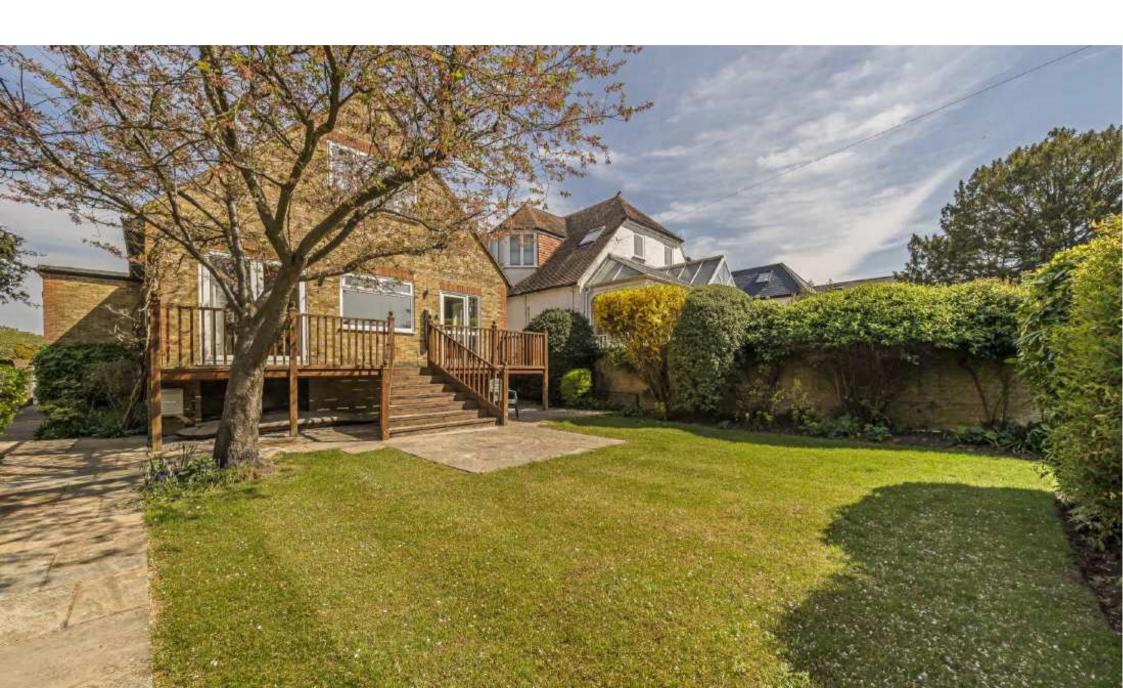

The garden has been beautifully landscaped and has a lawn and patio area with steps to 80ft river frontage and mooring with unrivalled views.

To the rear there are further pretty gardens and gate to off street parking for several cars, garageand electrical charging point. The