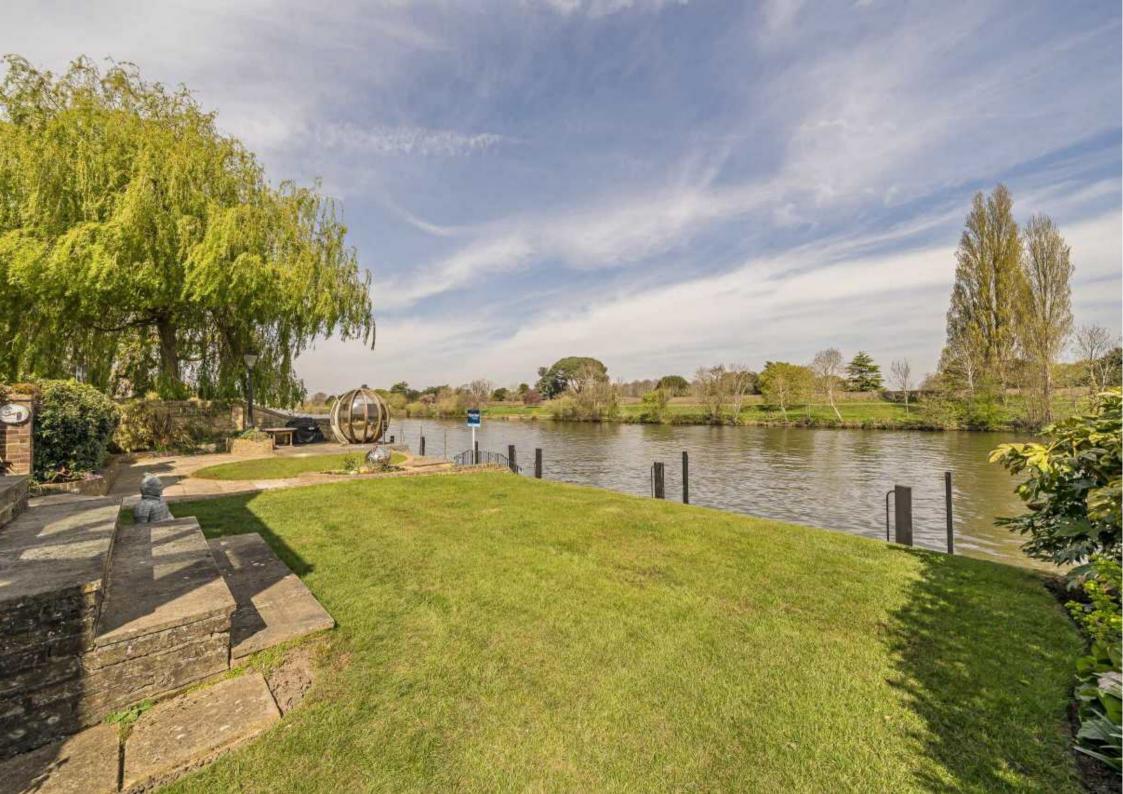

The garden has been beautifully landscaped and has a lawn and patio area with steps to 80ft river frontage and mooring with unrivalled views.

To the rear there are further pretty gardens and gate to off street parking for several cars, garageand electrical charging point. The