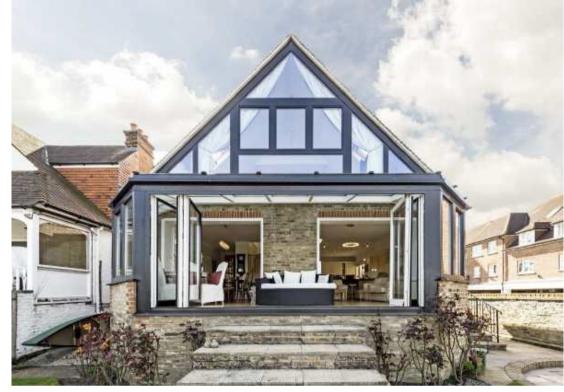

River Bank, KT7 £2,000,000

A beautiful family home on this stunning stretch of the river at Thames Ditton.

Riverbank is located on the river in Thames Ditton close to Thames Ditton Village and Station.

Accommodation is made up of a bright open plan family living area which offers amazing full width river views and incorporates a dining area, reception area and breakfast bar onto a stylish kitchen. Also on this level is a large study, double bedroom with integrated pull down bed and French doors to deck and rear garden, as well as a utility room and shower room.

The garden has been beautifully landscaped and has a lawn and patio area with steps to 80ft river frontage and mooring with unrivalled views.

To the rear there are further pretty gardens and gate to off street parking for several cars, garageand electrical charging point. The

## **Features**

Large Family Home Impressive Master Suite Unrivalled River Views 80ft River Frontage Off Street Parking Open Plan Living