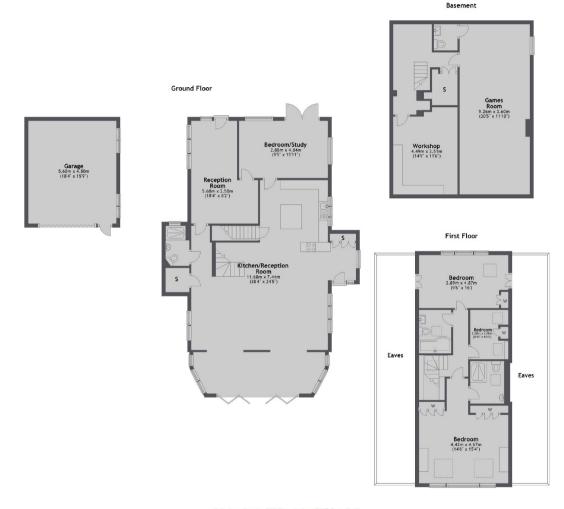

River Bank, KT7 £2,250,000

A beautiful family home on this stunning stretch of the river at Thames Ditton.

Riverbank is located on the river in Thames Ditton close to Thames Ditton Village and Station.

Accommodation is made up of a bright open plan family living area which offers amazing full width river views and incorporates a dining area, reception area and breakfast bar onto a stylish kitchen. Also on this level is a large study, double bedroom with integrated pull down bed and French doors to deck and rear garden, as well as a utility room and shower room.

There are stairs to a basement games room with W.C and large workshop.

The main feature on the first floor is an impressive river facing master suite with far reaching river views and Hampton Court Park beyond with dressing area and en suite. There is a further double bedroom, single bedroom and bathroom on this level.

## River Bank, Thames Ditton, KT7

Main area: Approx. 243.0 sq. metres (2615.2 sq. feet)
Plus garages, apprex. 2-6-94, metres (2843.3 sq. feet)