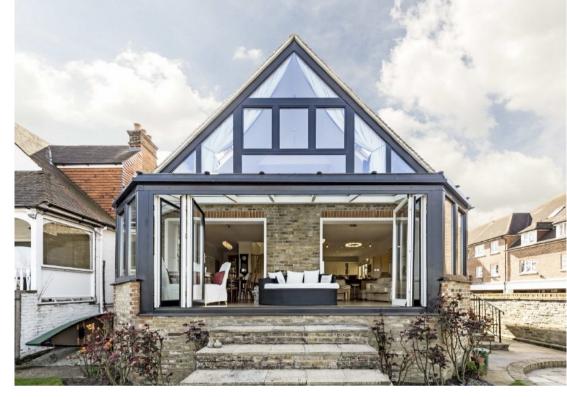

River Bank, KT7 £2,250,000

A beautiful family home on this stunning stretch of the river at Thames Ditton.

Riverbank is located on the river in Thames Ditton close to Thames Ditton Village and Station.

Accommodation is made up of a bright open plan family living area which offers amazing full width river views and incorporates a dining area, reception area and breakfast bar onto a stylish kitchen. Also on this level is a large study, double bedroom with integrated pull down bed and French doors to deck and rear garden, as well as a utility room and shower room.

The garden has been beautifully landscaped and has a lawn and patio area with steps to 80ft river frontage and mooring with unrivalled views.

## **Features**

Large Family Home Impressive Master Suite Unrivalled River Views 80ft River Frontage Off Street Parking Open Plan Living