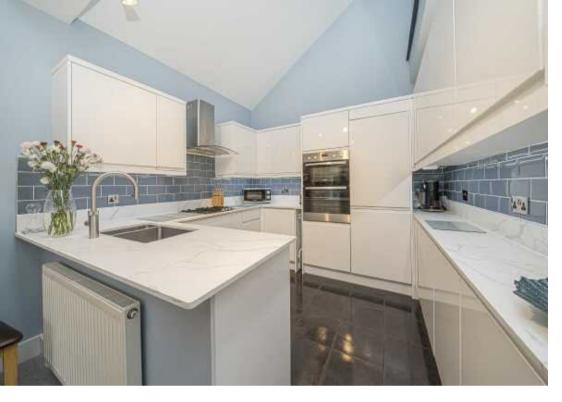

Accommodation is made up of entrance hall leading to an impressive 27ft open plan living space with kitchen, dining area and reception room all overlooking the garden and river from sliding glass doors. There are three bedrooms on the ground floor, one with en-suite and a further shower room. On the top floor is the main bedroom with en-suite and river views.