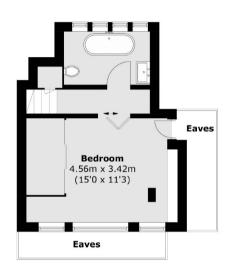

Accommodation is made up of entrance hall leading to an impressive 27ft open plan living space with kitchen, dining area and reception room all overlooking the garden and river from sliding glass doors. There are three bedrooms on the ground floor, one with en-suite and a further shower room. On the top floor is the main bedroom with en-suite and river views.

## Thames Meadow, Shepperton, TW17

**Upper Ground Floor** 

First Floor

Total area (approx.): 176.9 sq. m (1,904.1 sq. ft) (Including Garage / Excluding Eaves)