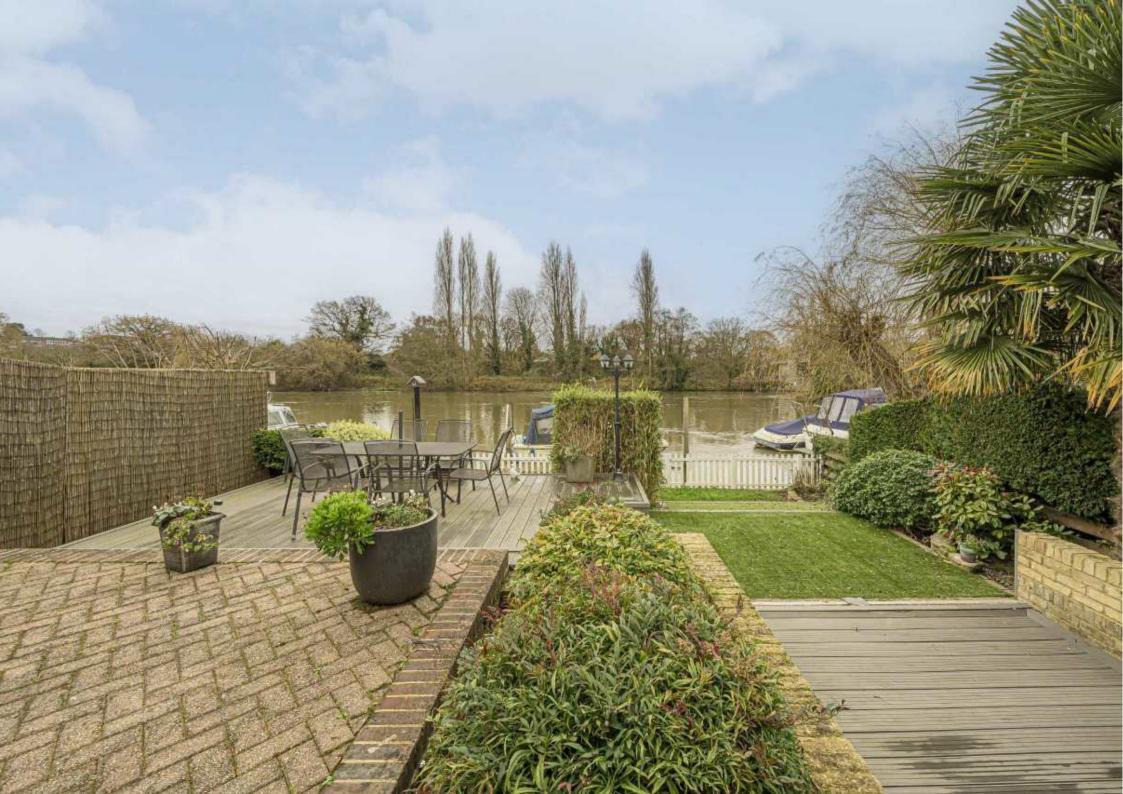

The basement incorporates a garage/utility workshop with front and garden access with flood prevention measures including sump pump and removable barriers.

The pretty south west facing garden has decked eating area and tiered lawns leading to a 36ft private mooring and pontoon.

Thames Meadow, TW17 £975,000

A fantastic riverside home with elevated views of The Thames set over three levels and incorporating four bedrooms, three bathrooms and a 36ft mooring.

Thames Meadow is a private road running parallel to The Thames with easy access to Walton Town centre and Shepperton Village.