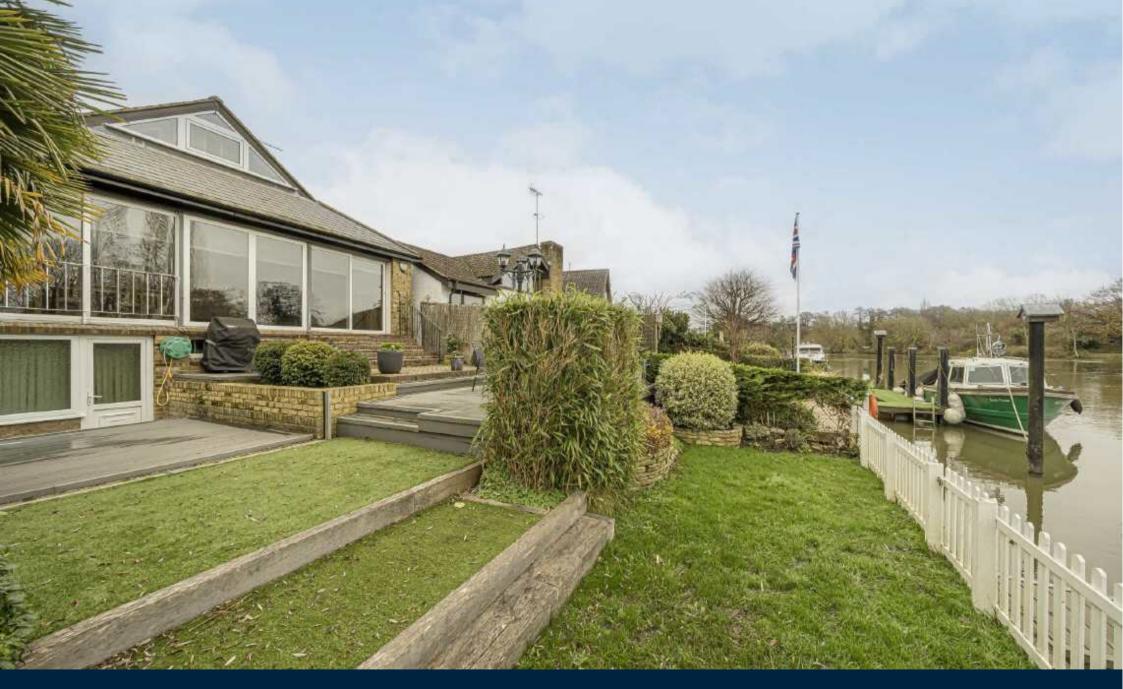

Thames Meadow, TW17 £975,000

A fantastic riverside home with elevated views of The Thames set over three levels and incorporating four bedrooms, three bathrooms and a 36ft mooring.

Thames Meadow is a private road running parallel to The Thames with easy access to Walton Town centre and Shepperton Village.

The basement incorporates a garage/utility workshop with front and garden access with flood prevention measures including sump pump and removable barriers.

The pretty south west facing garden has decked eating area and tiered lawns leading to a 36ft private mooring and pontoon.

## **Features**

Riverside Home Elevated Views Four Bedrooms Three bathrooms 36ft Mooring South West facing