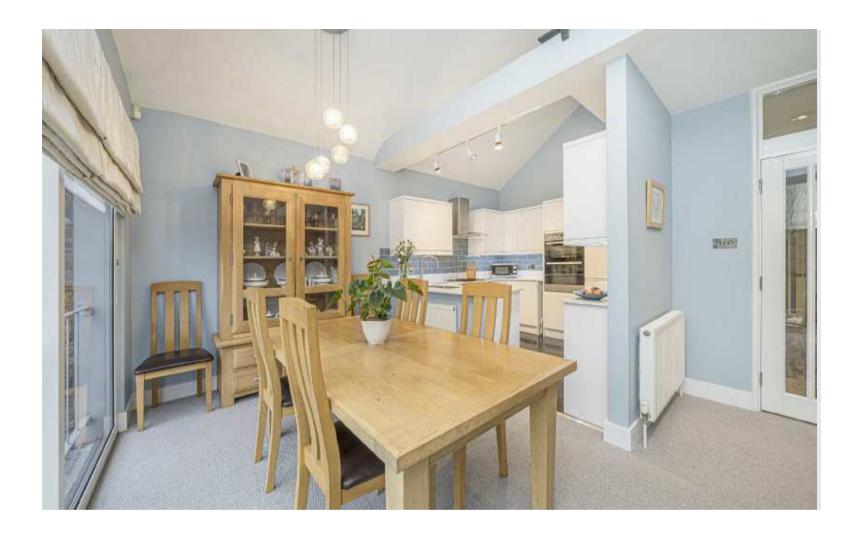

Accommodation is made up of entrance hall leading to an impressive 27ft open plan living space with kitchen, dining area and reception room all overlooking the garden and river from sliding glass doors. There are three bedrooms on the ground floor, one with en-suite and a further shower room. On the top floor is the main bedroom with en-suite and river views.