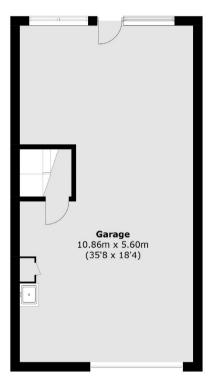

The basement incorporates a garage/utility workshop with front and garden access with flood prevention measures including sump pump and removable barriers.

The pretty south west facing garden has decked eating area and tiered lawns leading to a 36ft private mooring and pontoon.

## Thames Meadow, Shepperton, TW17

**Upper Ground Floor** 

First Floor

Total area (approx.): 176.9 sq. m (1,904.1 sq. ft) (Including Garage / Excluding Eaves)