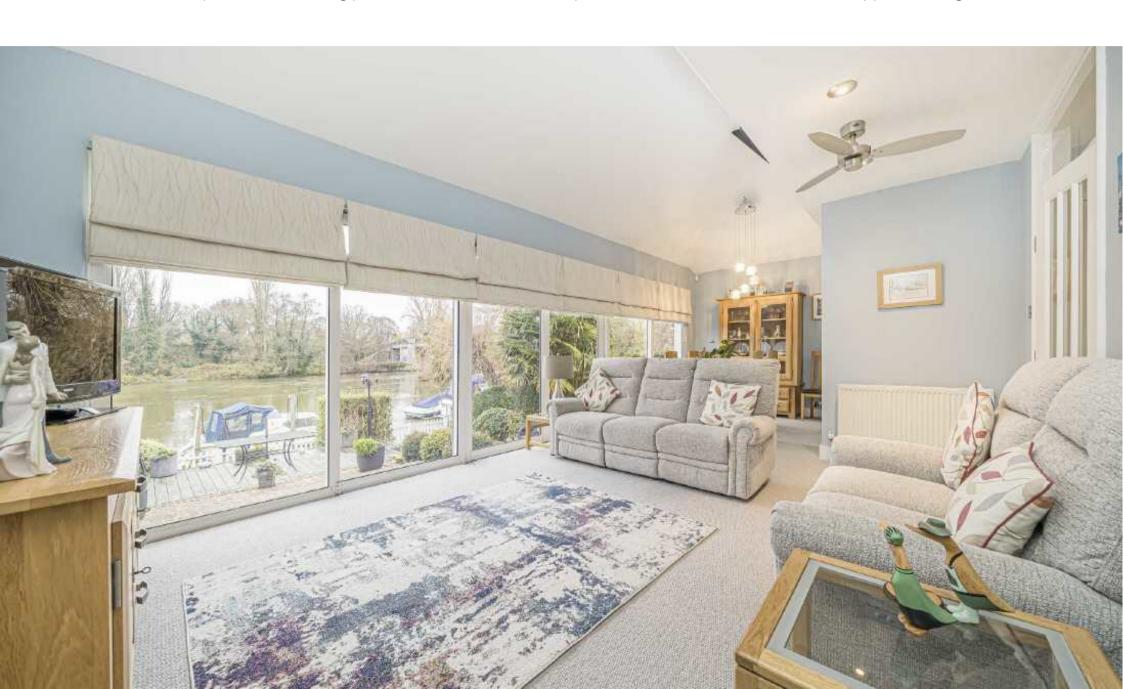

Accommodation is made up of entrance hall leading to an impressive 27ft open plan living space with kitchen, dining area and reception room all overlooking the garden and river from sliding glass doors. There are three bedrooms on the ground floor, one with en-suite and a further shower room. On the top floor is the main bedroom with en-suite and river views.