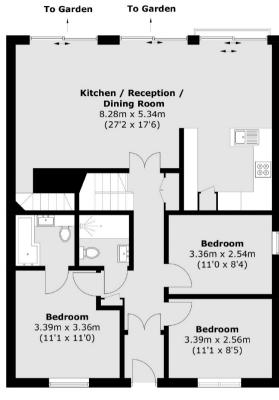

Accommodation is made up of entrance hall leading to an impressive 27ft open plan living space with kitchen, dining area and reception room all overlooking the garden and river from sliding glass doors. There are three bedrooms on the ground floor, one with en-suite and a further shower room. On the top floor is the main bedroom with en-suite and river views.

## Thames Meadow, Shepperton, TW17

**Upper Ground Floor** 

First Floor

Total area (approx.): 176.9 sq. m (1,904.1 sq. ft) (Including Garage / Excluding Eaves)