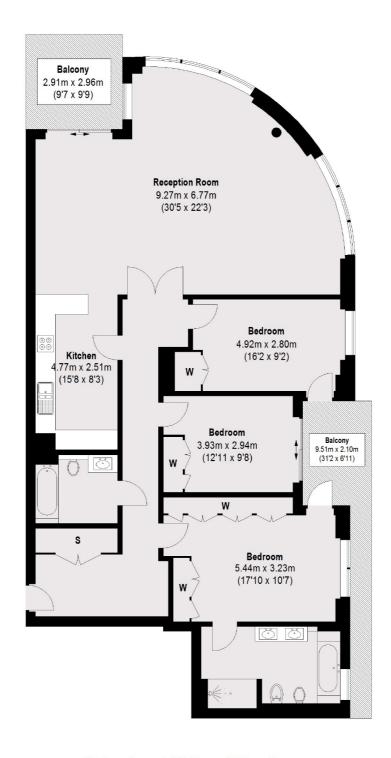

## Lensbury Avenue, SW6

£1,500 Per week

A stunning three bedroom apartment with floor to ceiling windows in a popular riverside development. This apartment has superb living space with fully integrated kitchen and generous lounge with sliding doors leading out onto the terrace. There is one underground parking space and 24 hour porterage.

## **Features**

Three Double Bedrooms
Two Bathrooms
Furnished
Porterage & Security Riverside
River Views
Underground Parking Space

## Lensbury Avenue, London, SW6

Total area (approx.): 151.29 sq. m (1628 sq. ft) Balcony: 19.5 sq. m (210 sq. ft)

Chelsea Harbour

London

SW10 OXF

5 Design Centre East