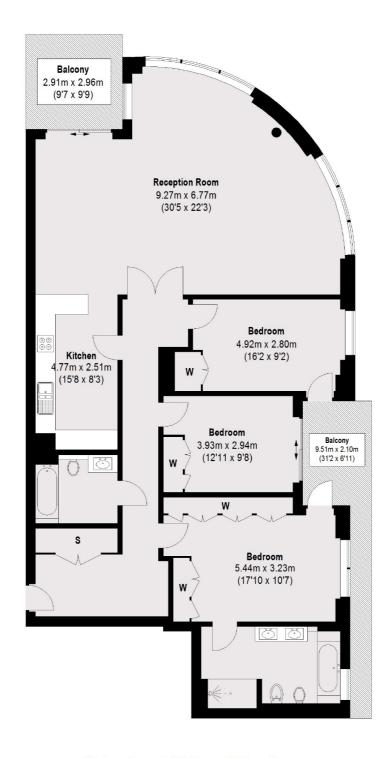

## Lensbury Avenue, London, SW6

Total area (approx.): 151.29 sq. m (1628 sq. ft) Balcony: 19.5 sq. m (210 sq. ft)

Chelsea Harbour

London

SW10 OXF

5 Design Centre East