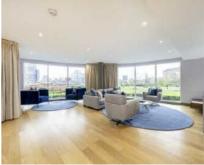

## Lensbury Avenue, SW6

£1,615 Per week

A stunning three bedroom apartment with floor to ceiling windows in a popular riverside development. This apartment has superb living space with fully integrated kitchen and generous lounge with sliding doors leading out onto the terrace. There is one underground parking space and 24 hour porterage.

## **Features**

Three Double Bedrooms
Two Bathrooms
Furnished
Porterage & Security Riverside
River Views
Underground Parking Space