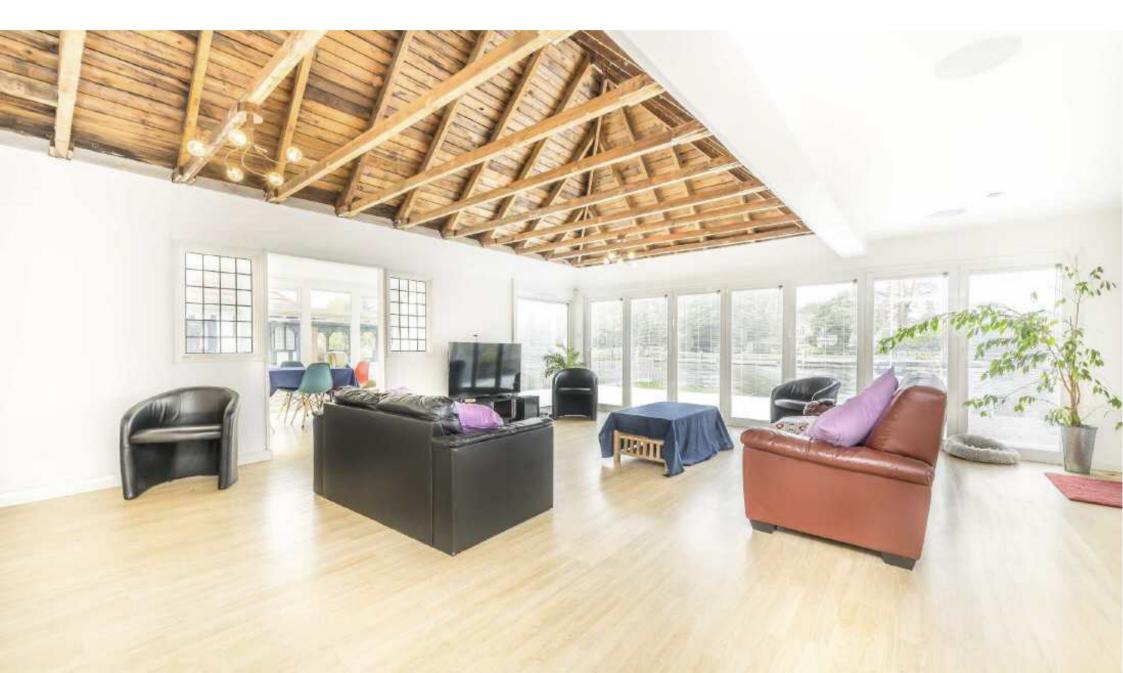

Laleham Reach runs parallel to The Thames between Chertsey and Staines.

Accommodation is made up of a bright and spacious 24ft open plan reception room with vaulted ceiling and bi-fold doors onto the terrace. From the reception room there is access to the dining room with triple aspect and access to the terrace.