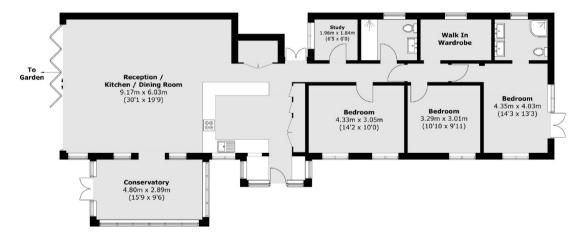

Laleham Reach runs parallel to The Thames between Chertsey and Staines.

Accommodation is made up of a bright and spacious 24ft open plan reception room with vaulted ceiling and bi-fold doors onto the terrace. From the reception room there is access to the dining room with triple aspect and access to the terrace.

The kitchen is also open plan onto the living area. There are three double bedrooms, one with en-suite and a further large dressing room/bedroom four with a family bathroom and laundry room.

To the front of the house there is a large double garage, and to the rear, from the large terrace is a 40ft lawned garden with a 45ft private mooring.

## Laleham Reach, Chertsey, KT16

(Not Shown In Actual Location / Orientation)

Total area (approx.): 145.5 sq. m (1,566.1 sq. ft) Garage: 48.3 sq. m (519.9 sq. ft)