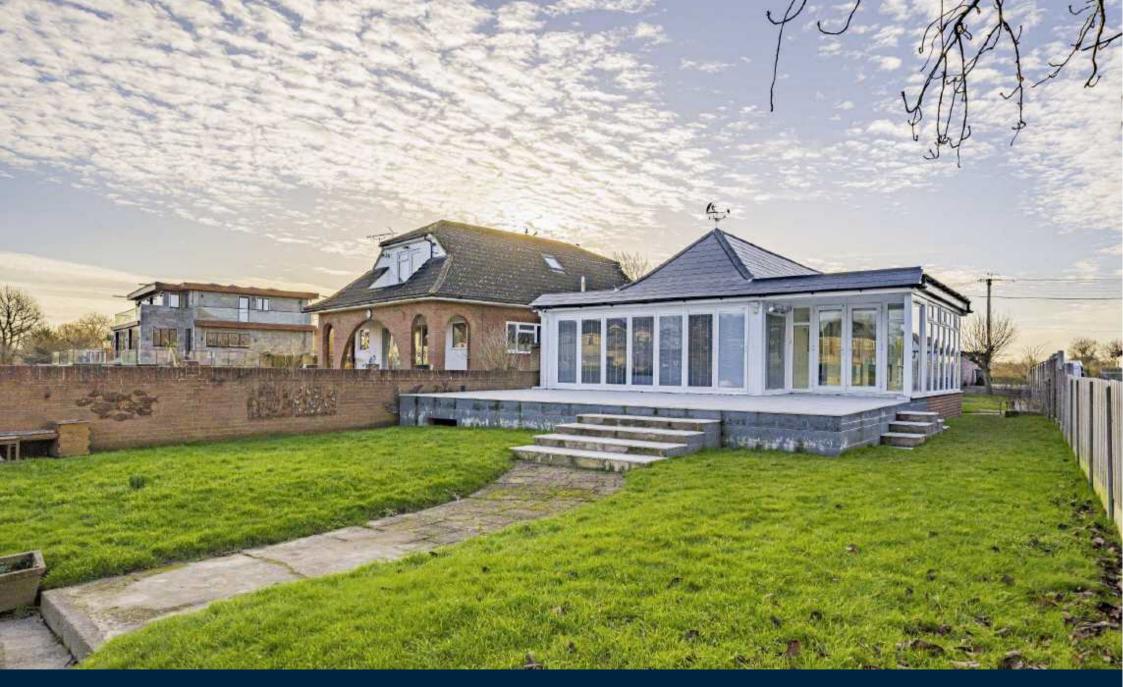

Laleham Reach, KT16 £675,000

A beautiful three/four bedroom riverside home with open plan living space and bi-fold doors onto a large riverside terrace and garden with fantastic river views and 45ft private mooring.

Laleham Reach runs parallel to The Thames between Chertsey and Staines.

Accommodation is made up of a bright and spacious 24ft open plan reception room with vaulted ceiling and bi-fold doors onto the terrace. From the reception room there is access to the dining room with triple aspect and access to the terrace.

The kitchen is also open plan onto the living area. There are three double bedrooms, one with en-suite and a further large dressing room/bedroom four with a family bathroom and laundry room.

To the front of the house there is a large double garage, and to the rear, from the large terrace is a 40ft lawned garden with a 45ft private mooring.

This amazing riverside home has also had a brand new roof fitted.