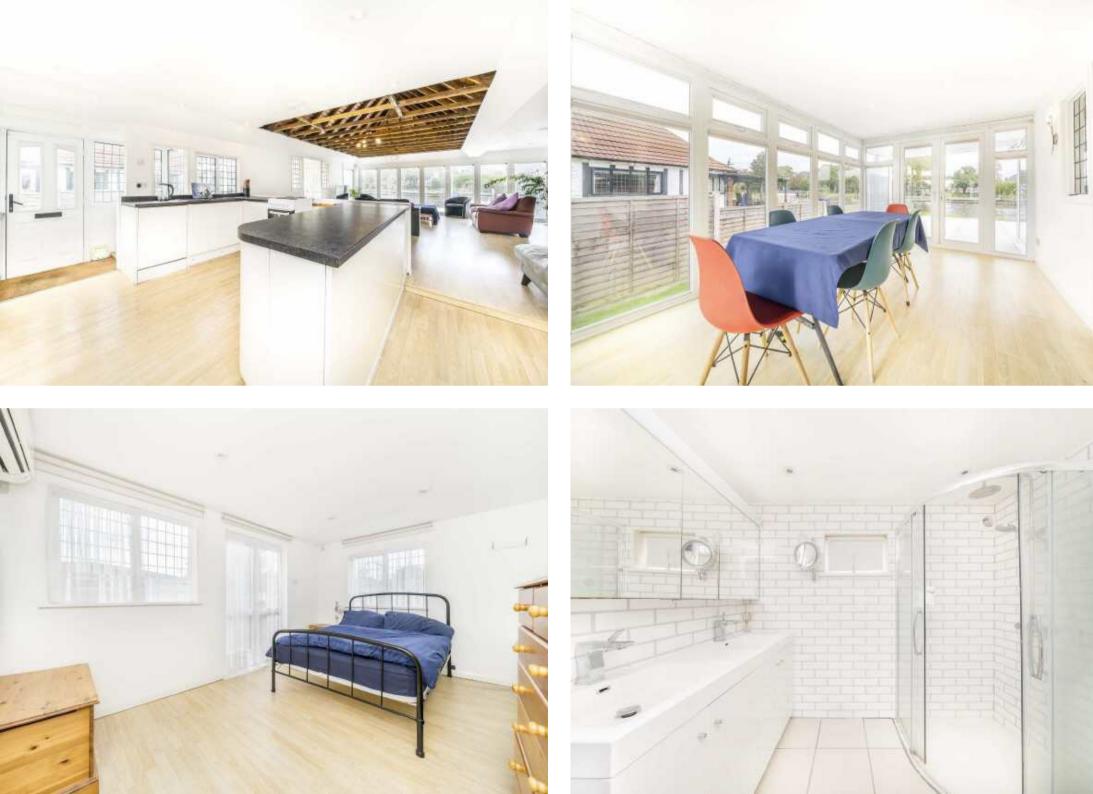

Laleham Reach runs parallel to The Thames between Chertsey and Staines.

Accommodation is made up of a bright and spacious 24ft open plan reception room with vaulted ceiling and bi-fold doors onto the terrace. From the reception room there is access to the dining room with triple aspect and access to the terrace.

The kitchen is also open plan onto the living area. There are three double bedrooms, one with en-suite and a further large dressing room/bedroom four with a family bathroom and laundry room.

To the front of the house there is a large double garage, and to the rear, from the large terrace is a 40ft lawned garden with a 45ft private mooring.