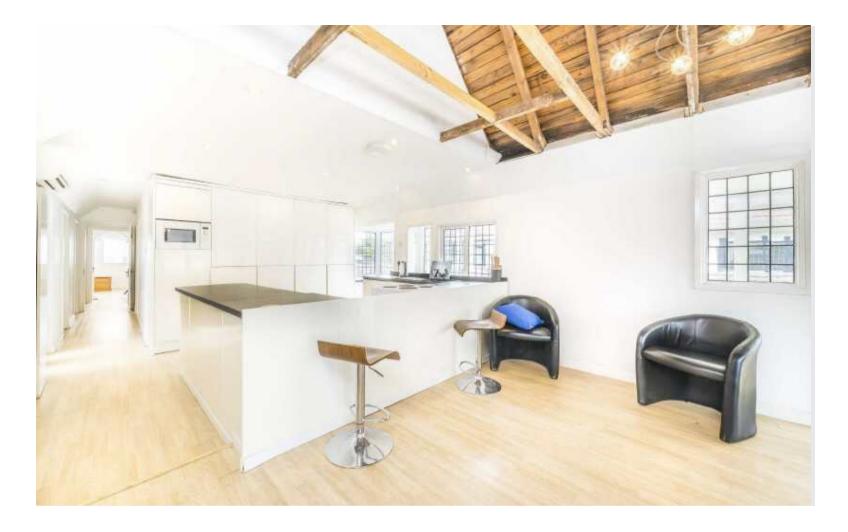

The kitchen is also open plan onto the living area. There are three double bedrooms, one with en-suite and a further large dressing room/bedroom four with a family bathroom and laundry room.

To the front of the house there is a large double garage, and to the rear, from the large terrace is a 40ft lawned garden with a 45ft private mooring.