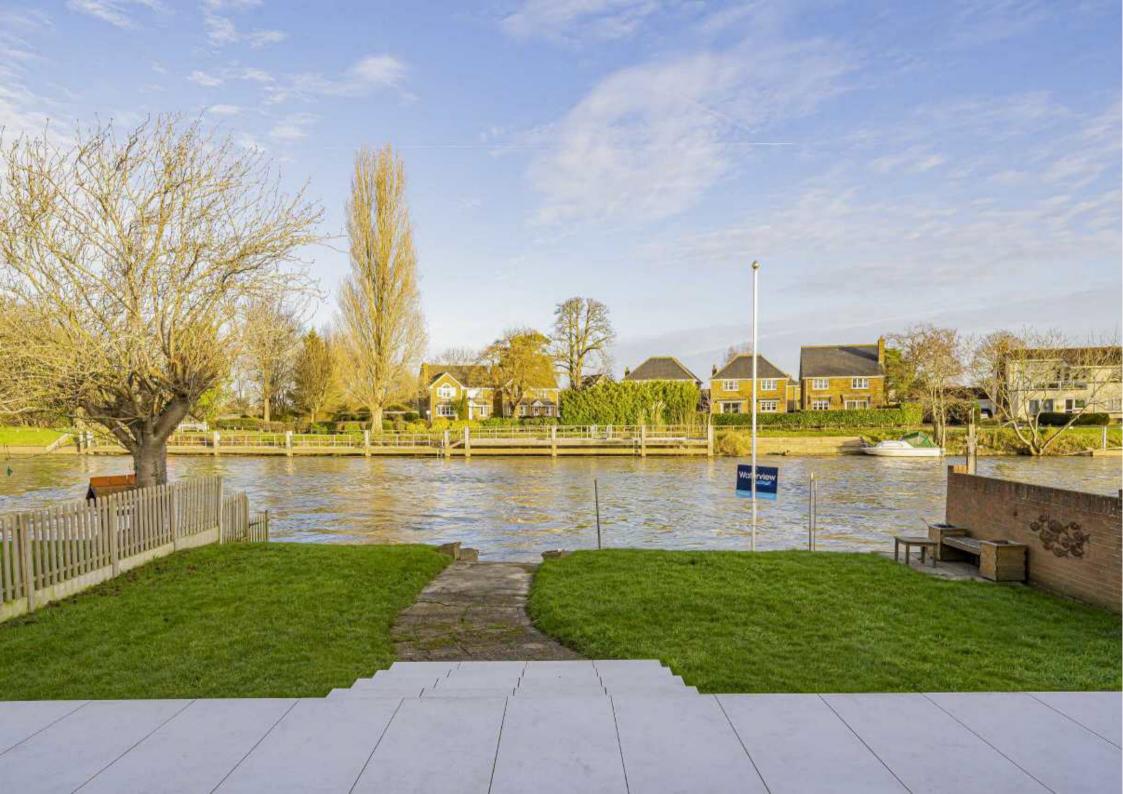

Laleham Reach, KT16 £675,000

A beautiful three/four bedroom riverside home with open plan living space and bi-fold doors onto a large riverside terrace and garden with fantastic river views and 45ft private mooring.

The kitchen is also open plan onto the living area. There are three double bedrooms, one with en-suite and a further large dressing room/bedroom four with a family bathroom and laundry room.

To the front of the house there is a large double garage, and to the rear, from the large terrace is a 40ft lawned garden with a 45ft private mooring.