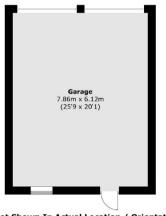

The kitchen is also open plan onto the living area. There are three double bedrooms, one with en-suite and a further large dressing room/bedroom four with a family bathroom and laundry room.

To the front of the house there is a large double garage, and to the rear, from the large terrace is a 40ft lawned garden with a 45ft private mooring.

## Laleham Reach, Chertsey, KT16

(Not Shown In Actual Location / Orientation)

Total area (approx.): 145.5 sq. m (1,566.1 sq. ft) Garage: 48.3 sq. m (519.9 sq. ft)