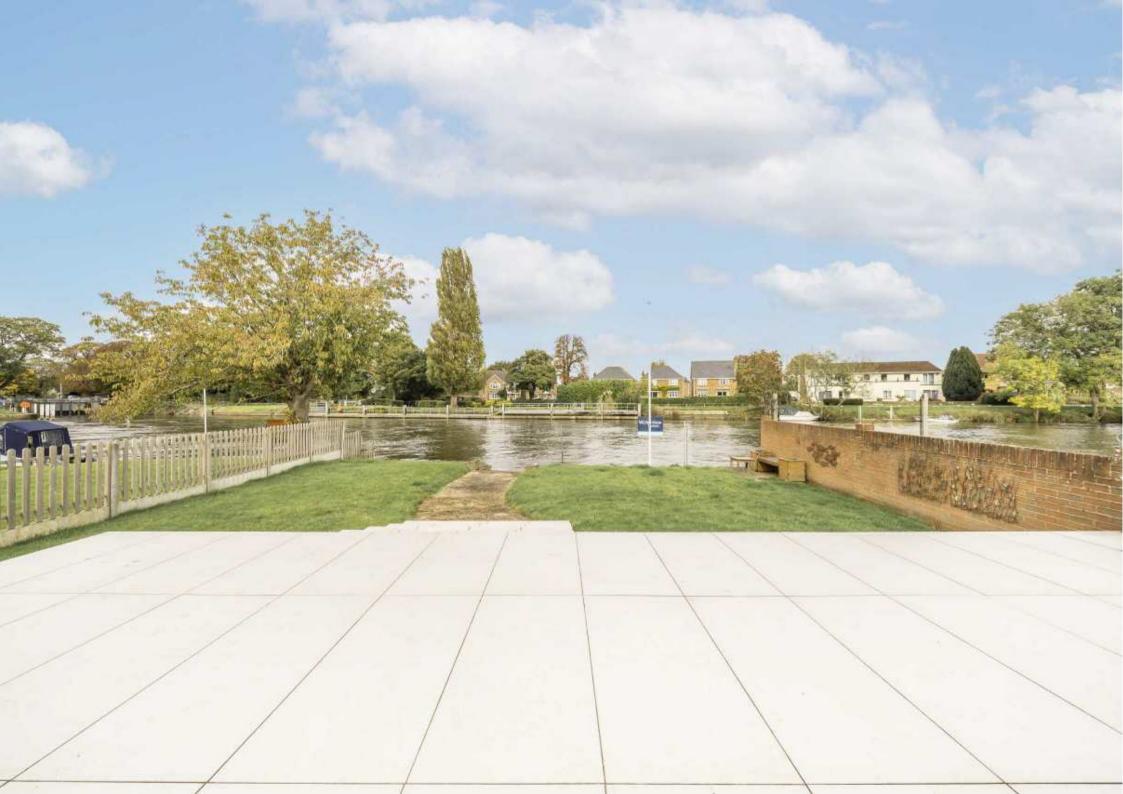

Laleham Reach, KT16 £725,000

A beautiful three/four bedroom riverside home with open plan living space and bi-fold doors onto a large riverside terrace and garden with fantastic river views and 45ft private mooring.

The kitchen is also open plan onto the living area. There are three double bedrooms, one with en-suite and a further large dressing room/bedroom four with a family bathroom and laundry room.

To the front of the house there is a large double garage, and to the rear, from the large terrace is a 40ft lawned garden with a 45ft private mooring.