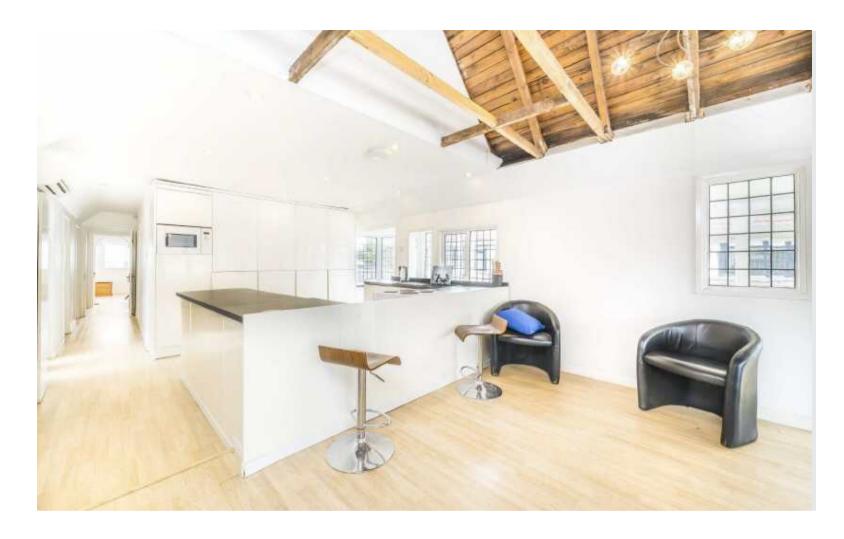

The kitchen is also open plan onto the living area. There are three double bedrooms, one with en-suite and a further large dressing room/bedroom four with a family bathroom and laundry room.

To the front of the house there is a large double garage, and to the rear, from the large terrace is a 40ft lawned garden with a 45ft private mooring.