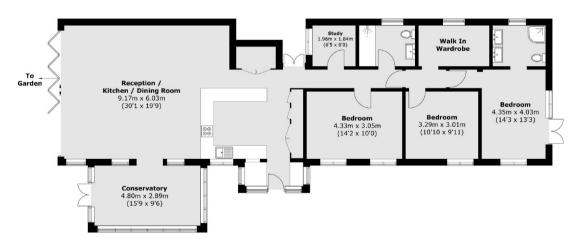

Laleham Reach runs parallel to The Thames between Chertsey and Staines.

Accommodation is made up of a bright and spacious 24ft open plan reception room with vaulted ceiling and bi-fold doors onto the terrace. From the reception room there is access to the dining room with triple aspect and access to the terrace.

The kitchen is also open plan onto the living area. There are three double bedrooms, one with en-suite and a further large dressing room/bedroom four with a family bathroom and laundry room.

To the front of the house there is a large double garage, and to the rear, from the large terrace is a 40ft lawned garden with a 45ft private mooring.

## Laleham Reach, Chertsey, KT16

(Not Shown In Actual Location / Orientation)

Total area (approx.): 145.5 sq. m (1,566.1 sq. ft) Garage: 48.3 sq. m (519.9 sq. ft)