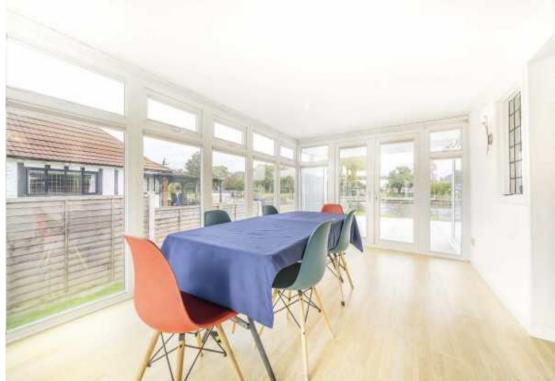

Laleham Reach runs parallel to The Thames between Chertsey and Staines.

Accommodation is made up of a bright and spacious 24ft open plan reception room with vaulted ceiling and bi-fold doors onto the terrace. From the reception room there is access to the dining room with triple aspect and access to the terrace.

The kitchen is also open plan onto the living area. There are three double bedrooms, one with en-suite and a further large dressing room/bedroom four with a family bathroom and laundry room.

To the front of the house there is a large double garage, and to the rear, from the large terrace is a 40ft lawned garden with a 45ft private mooring.