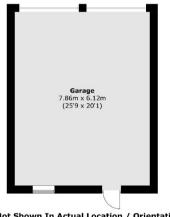

## Laleham Reach, Chertsey, KT16

(Not Shown In Actual Location / Orientation)

Total area (approx.): 145.5 sq. m (1,566.1 sq. ft) Garage: 48.3 sq. m (519.9 sq. ft)