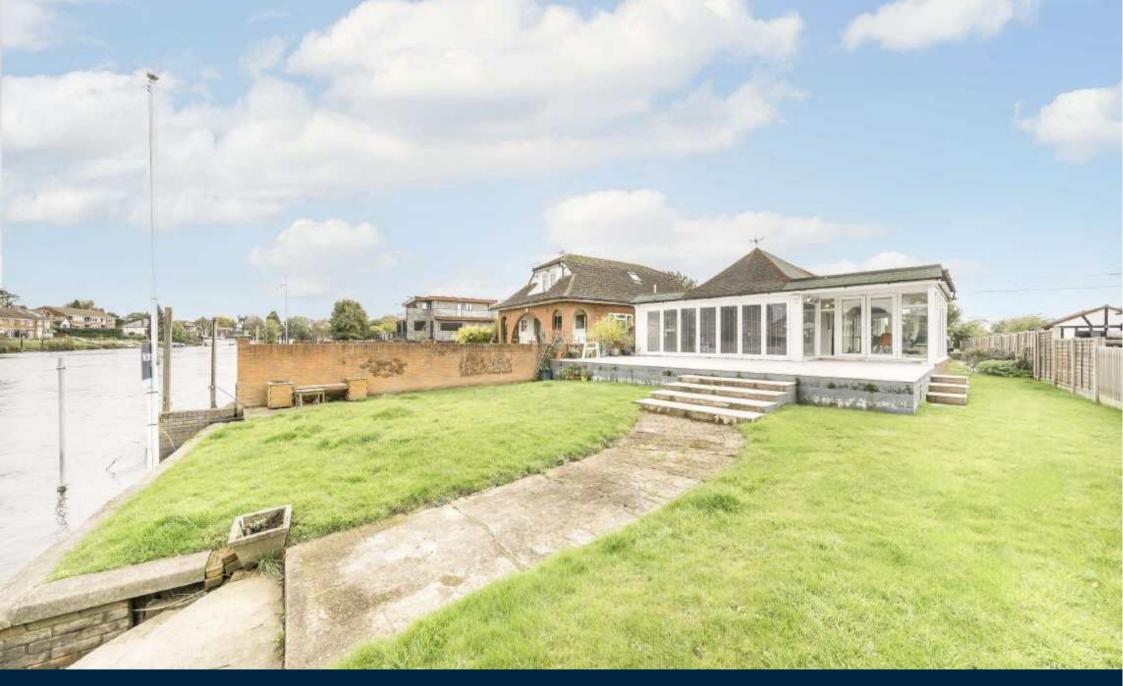

Laleham Reach, KT16 £725,000

A beautiful three/four bedroom riverside home with open plan living space and bi-fold doors onto a large riverside terrace and garden with fantastic river views and 45ft private mooring.

Laleham Reach runs parallel to The Thames between Chertsey and Staines.

Accommodation is made up of a bright and spacious 24ft open plan reception room with vaulted ceiling and bi-fold doors onto the terrace. From the reception room there is access to the dining room with triple aspect and access to the terrace.

The kitchen is also open plan onto the living area. There are three double bedrooms, one with en-suite and a further large dressing room/bedroom four with a family bathroom and laundry room.

To the front of the house there is a large double garage, and to the rear, from the large terrace is a 40ft lawned garden with a 45ft private mooring.