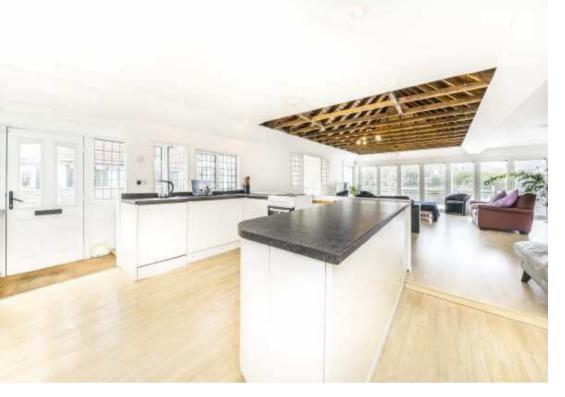

The kitchen is also open plan onto the living area. There are three double bedrooms, one with en-suite and a further large dressing room/bedroom four with a family bathroom and laundry room.

To the front of the house there is a large double garage, and to the rear, from the large terrace is a 40ft lawned garden with a 45ft private mooring.