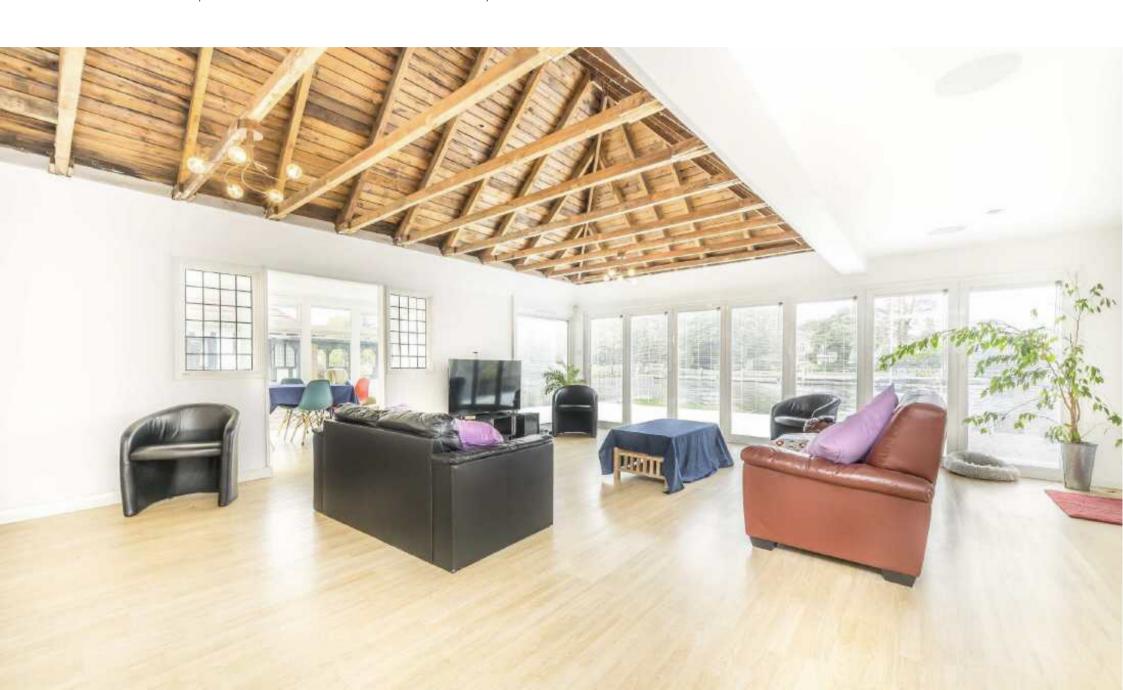

Laleham Reach runs parallel to The Thames between Chertsey and Staines.

Accommodation is made up of a bright and spacious 24ft open plan reception room with vaulted ceiling and bi-fold doors onto the terrace. From the reception room there is access to the dining room with triple aspect and access to the terrace.

The kitchen is also open plan onto the living area. There are three double bedrooms, one with en-suite and a further large dressing room/bedroom four with a family bathroom and laundry room.

To the front of the house there is a large double garage, and to the rear, from the large terrace is a 40ft lawned garden with a 45ft private mooring.