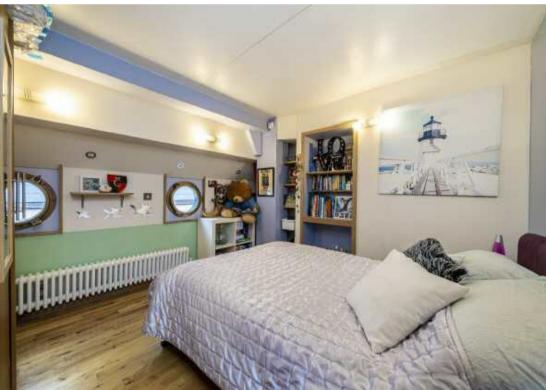

There is a large reception room with wooden flooring and a log burner. There are two double bedrooms, which interconnect, with a family bathroom and study. The impressive principal suite has an en-suite and range of built-in wardrobes with access to bow storage. To the rear there is a further large double bedroom with en-suite. The utility room has access to two large water storage tanks. The boat is powered by a Mercedes 10 cylinder engine with bow thrusters. On the top deck there is a jacuzzi hot tub and a crane that is capable of lifting a small car onto the deck.