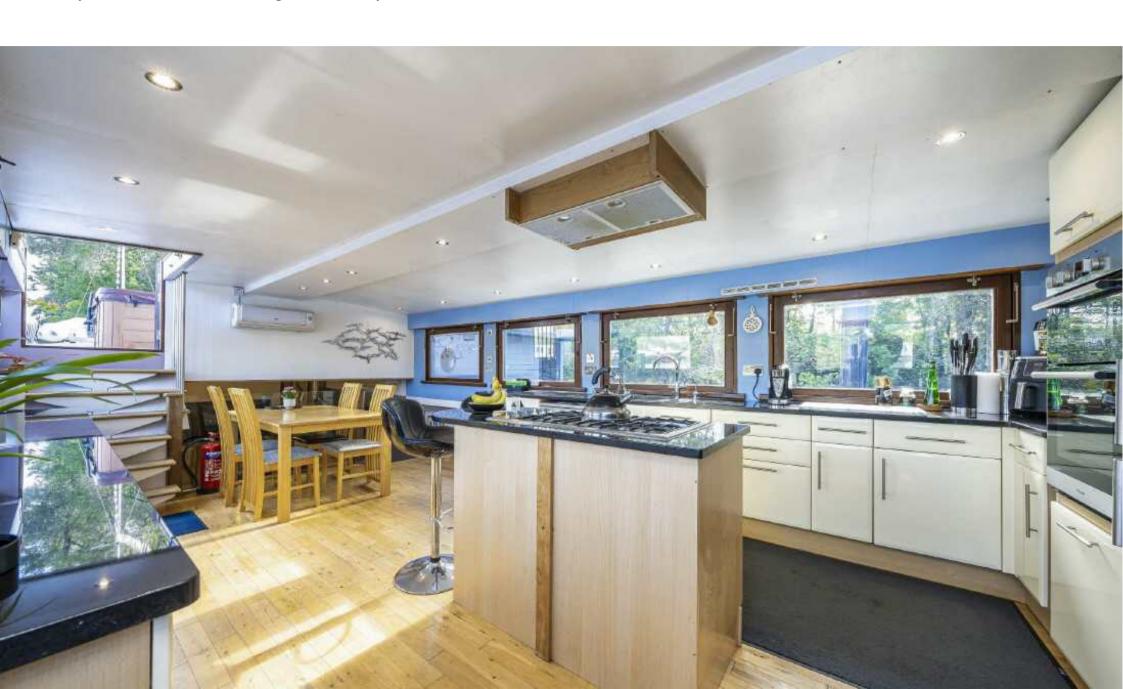

Penny Lane is located off Walton Bridge Road with easy access into Walton.

The boat is accessed via the wheelhouse with steps to a bright, open plan kitchen/breakfast room with central island, integrated kitchen, granite worktops and open views from the large windows.