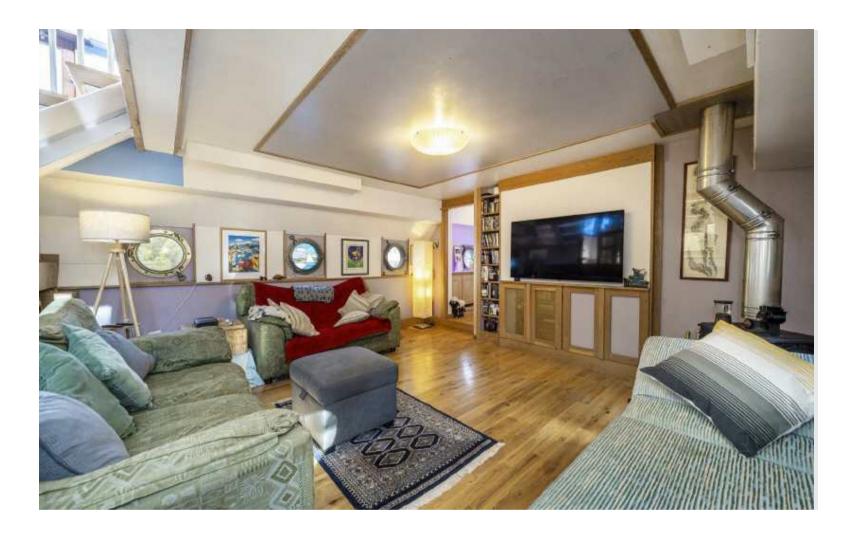

There is a large reception room with wooden flooring and a log burner. There are two double bedrooms, which interconnect, with a family bathroom and study. The impressive principal suite has an en-suite and range of built-in wardrobes with access to bow storage. To the rear there is a further large double bedroom with en-suite. The utility room has access to two large water storage tanks. The boat is powered by a Mercedes 10 cylinder engine with bow thrusters. On the top deck there is a jacuzzi hot tub and a crane that is capable of lifting a small car onto the deck.