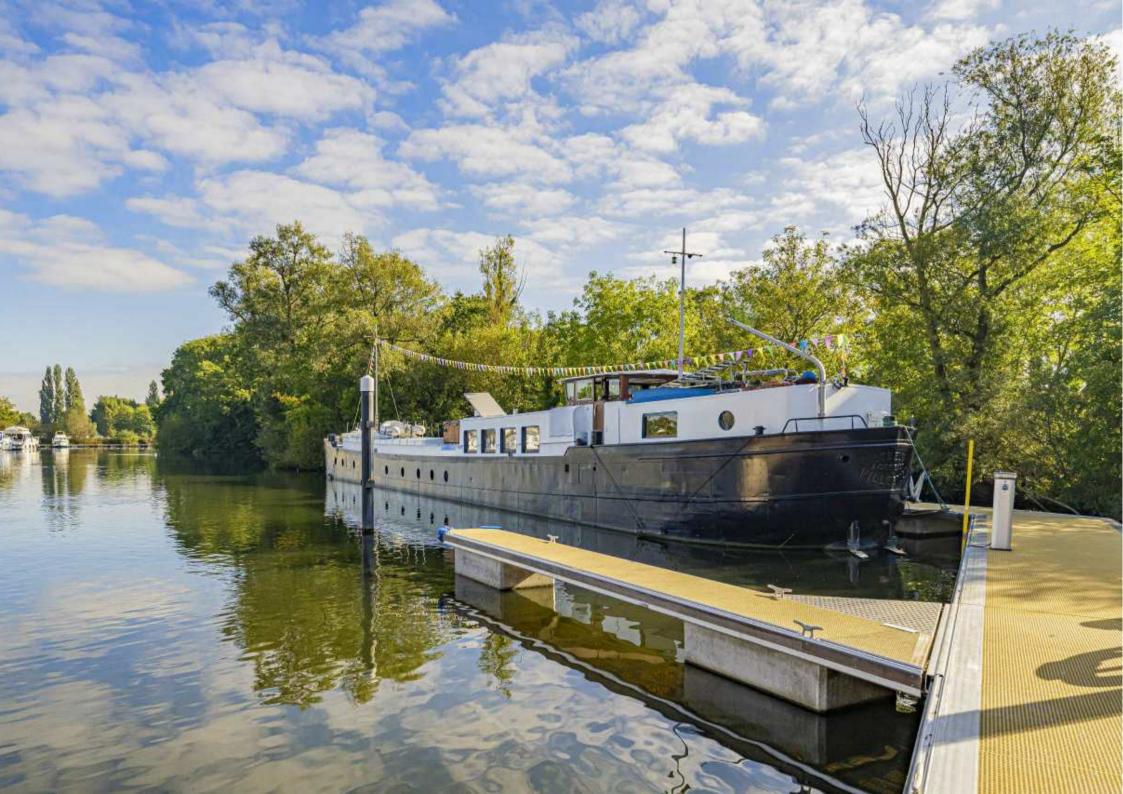

Shepperton Marina, TW17 £475,000

A beautiful 39 metre Belgian Barge that has been lovingly converted for live aboard and long range cruising. Moored in this quiet, picturesque corner of Shepperton Marina on The Thames.

There is parking for two cars in a gated, key code entry car park adjacent to the mooring with modern floating pontoons leading to the boat