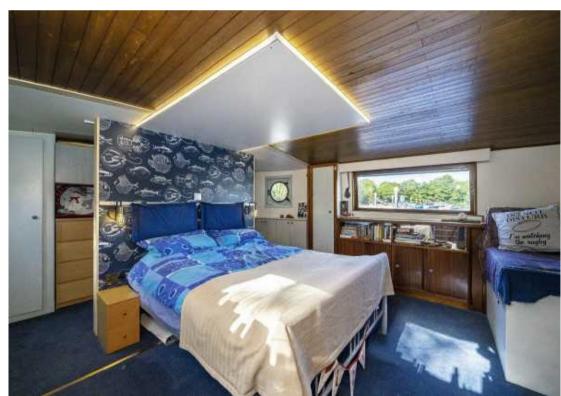

There is a large reception room with wooden flooring and a log burner. There are two double bedrooms, which interconnect, with a family bathroom and study. The impressive principal suite has an en-suite and range of built-in wardrobes with access to bow storage. To the rear there is a further large double bedroom with en-suite. The utility room has access to two large water storage tanks. The boat is powered by a Mercedes 10 cylinder engine with bow thrusters. On the top deck there is a jacuzzi hot tub and a crane that is capable of lifting a small car onto the deck.