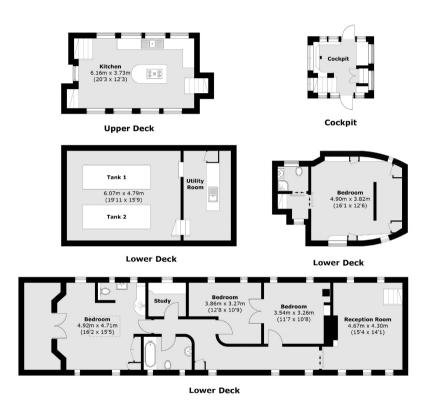

There is a large reception room with wooden flooring and a log burner. There are two double bedrooms, which interconnect, with a family bathroom and study. The impressive principal suite has an en-suite and range of built-in wardrobes with access to bow storage. To the rear there is a further large double bedroom with en-suite. The utility room has access to two large water storage tanks. The boat is powered by a Mercedes 10 cylinder engine with bow thrusters. On the top deck there is a jacuzzi hot tub and a crane that is capable of lifting a small car onto the deck.

## Shepperton Marina, Shepperton, TW17

Total area (approx.): 193.4 sq. m (2,081.8 sq. ft)