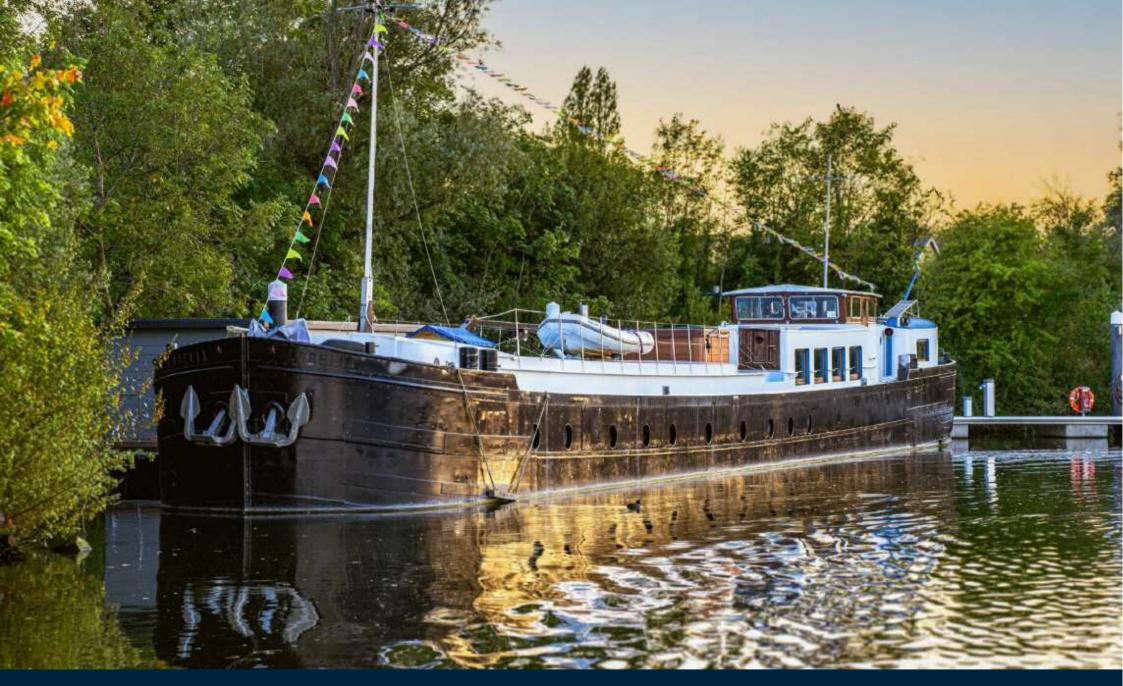

Shepperton Marina, TW17 £475,000

A beautiful 39 metre Belgian Barge that has been lovingly converted for live aboard and long range cruising. Moored in this quiet, picturesque corner of Shepperton Marina on The Thames.

Penny Lane is located off Walton Bridge Road with easy access into Walton.

The boat is accessed via the wheelhouse with steps to a bright, open plan kitchen/breakfast room with central island, integrated kitchen, granite worktops and open views from the large windows.