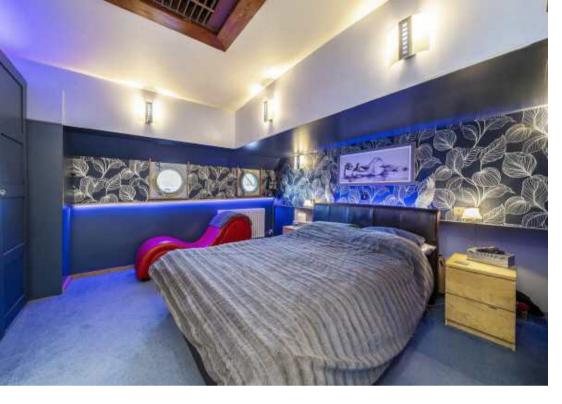

There is a large reception room with wooden flooring and a log burner. There are two double bedrooms, which interconnect, with a family bathroom and study. The impressive principal suite has an en-suite and range of built-in wardrobes with access to bow storage. To the rear there is a further large double bedroom with en-suite. The utility room has access to two large water storage tanks. The boat is powered by a Mercedes 10 cylinder engine with bow thrusters. On the top deck there is a jacuzzi hot tub and a crane that is capable of lifting a small car onto the deck.