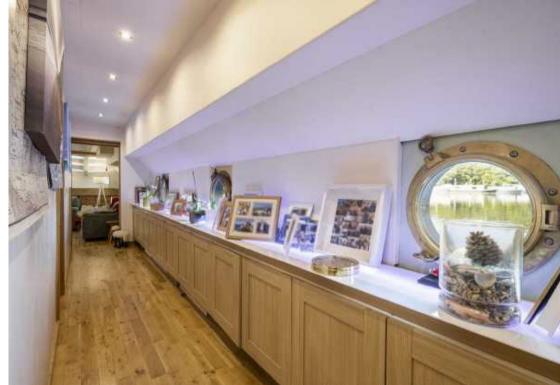

There is a large reception room with wooden flooring and a log burner. There are two double bedrooms, which interconnect, with a family bathroom and study. The impressive principal suite has an en-suite and range of built-in wardrobes with access to bow storage. To the rear there is a further large double bedroom with en-suite. The utility room has access to two large water storage tanks. The boat is powered by a Mercedes 10 cylinder engine with bow thrusters. On the top deck there is a jacuzzi hot tub and a crane that is capable of lifting a small car onto the deck.