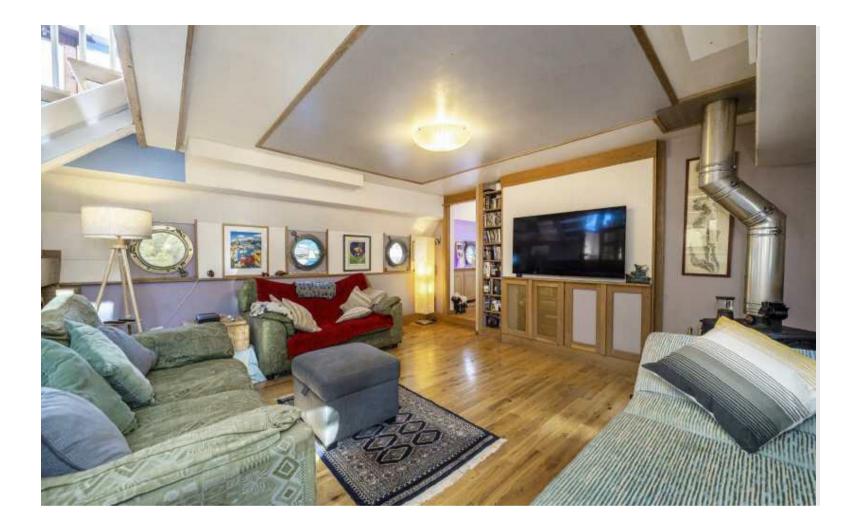

There is a large reception room with wooden flooring and a log burner. There are two double bedrooms, which interconnect, with a family bathroom and study. The impressive principal suite has an en-suite and range of built-in wardrobes with access to bow storage. To the rear there is a further large double bedroom with en-suite. The utility room has access to two large water storage tanks. The boat is powered by a Mercedes 10 cylinder engine with bow thrusters. On the top deck there is a jacuzzi hot tub and a crane that is capable of lifting a small car onto the deck.