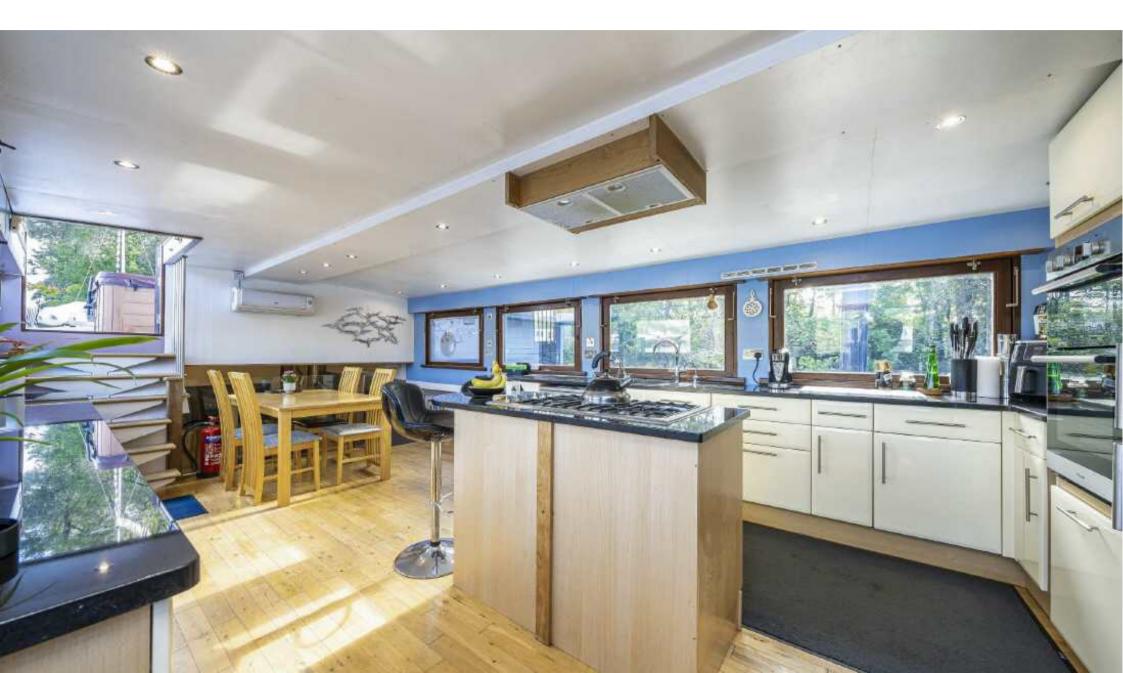

Penny Lane is located off Walton Bridge Road with easy access into Walton.

The boat is accessed via the wheelhouse with steps to a bright, open plan kitchen/breakfast room with central island, integrated kitchen, granite worktops and open views from the large windows.