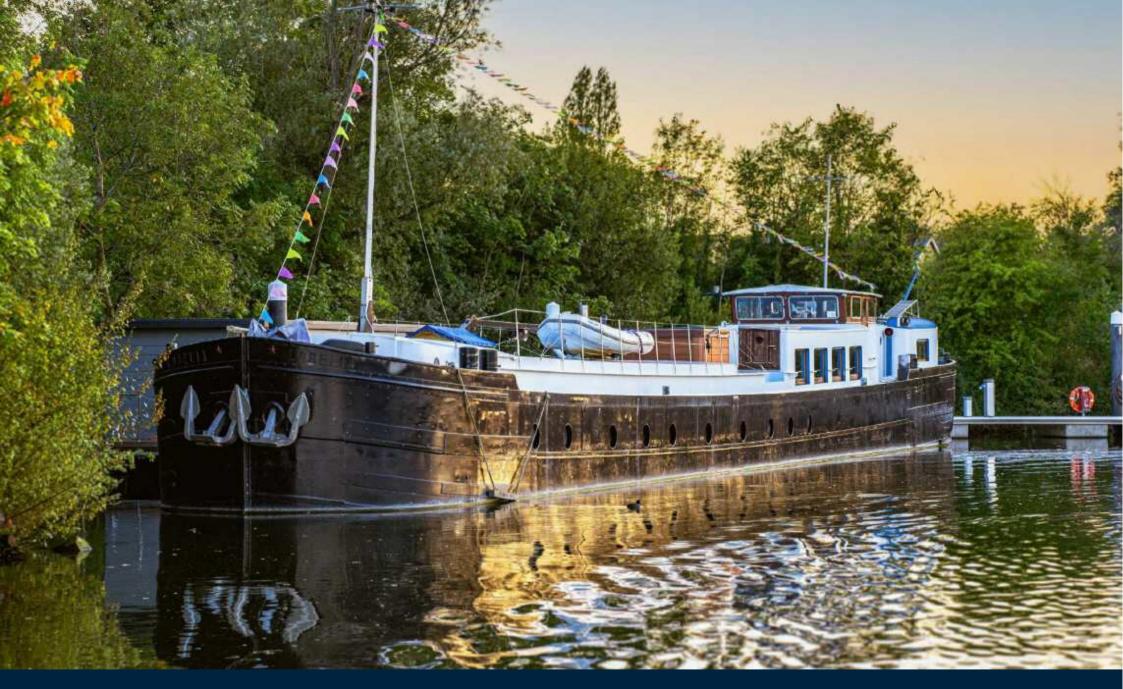

Shepperton Marina, TW17 £525,000

A beautiful 39 metre Belgian Barge that has been lovingly converted for live aboard and long range cruising. Moored in this quiet, picturesque corner of Shepperton Marina on The Thames.

Penny Lane is located off Walton Bridge Road with easy access into Walton.

The boat is accessed via the wheelhouse with steps to a bright, open plan kitchen/breakfast room with central island, integrated kitchen, granite worktops and open views from the large windows.

There is parking for two cars in a gated, key code entry car park adjacent to the mooring with modern floating pontoons leading to the boat