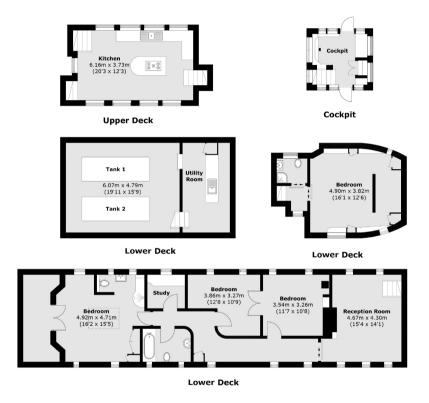

Penny Lane is located off Walton Bridge Road with easy access into Walton.

The boat is accessed via the wheelhouse with steps to a bright, open plan kitchen/breakfast room with central island, integrated kitchen, granite worktops and open views from the large windows.

There is a large reception room with wooden flooring and a log burner. There are two double bedrooms, which interconnect, with a family bathroom and study. The impressive principal suite has an en-suite and range of built-in wardrobes with access to bow storage. To the rear there is a further large double bedroom with en-suite. The utility room has access to two large water storage tanks. The boat is powered by a Mercedes 10 cylinder engine with bow thrusters. On the top deck there is a jacuzzi hot tub and a crane that is capable of lifting a small car onto the deck.

## Shepperton Marina, Shepperton, TW17

Total area (approx.): 193.4 sq. m (2,081.8 sq. ft)