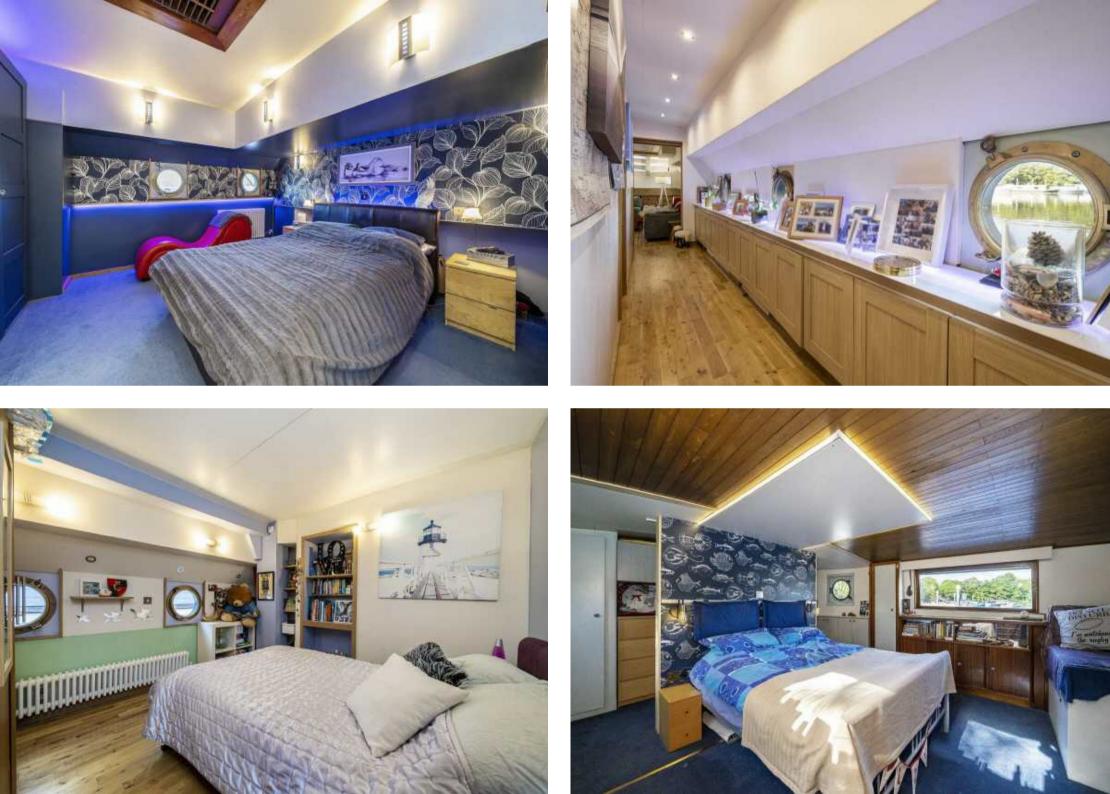

There is a large reception room with wooden flooring and a log burner. There are two double bedrooms, which interconnect, with a family bathroom and study. The impressive principal suite has an en-suite and range of built-in wardrobes with access to bow storage. To the rear there is a further large double bedroom with en-suite. The utility room has access to two large water storage tanks. The boat is powered by a Mercedes 10 cylinder engine with bow thrusters. On the top deck there is a jacuzzi hot tub and a crane that is capable of lifting a small car onto the deck.