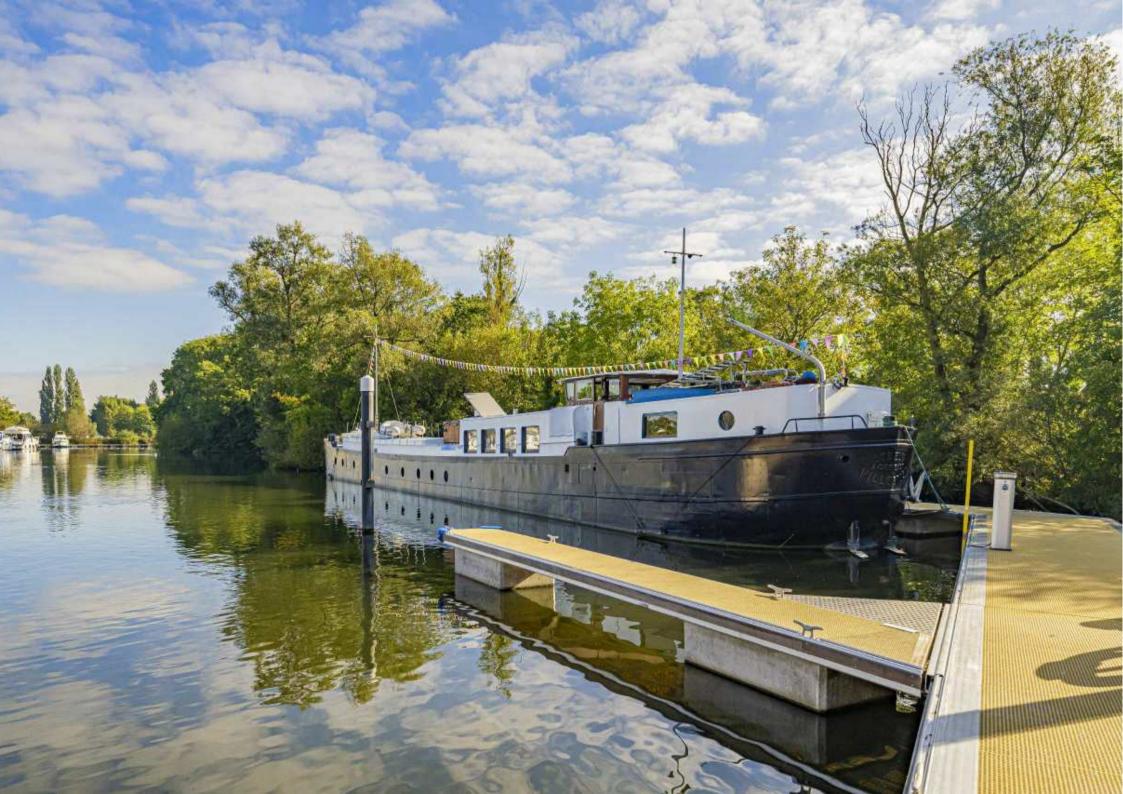

Shepperton Marina, TW17 £525,000

A beautiful 39 metre Belgian Barge that has been lovingly converted for live aboard and long range cruising. Moored in this quiet, picturesque corner of Shepperton Marina on The Thames.

There is parking for two cars in a gated, key code entry car park adjacent to the mooring with modern floating pontoons leading to the boat