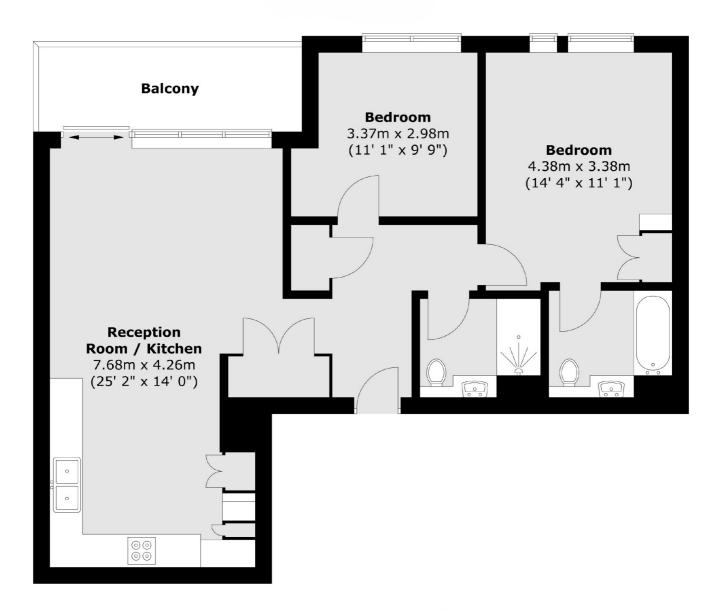

## Parkland Walk, London, SW6

Total area (approx.): 74.3 sq. m (800 sq. ft) Total balcony area (approx.): 7.4 sq. m (80 sq. ft)

London

SW10 OXF

Chelsea Harbour

5 Design Centre East