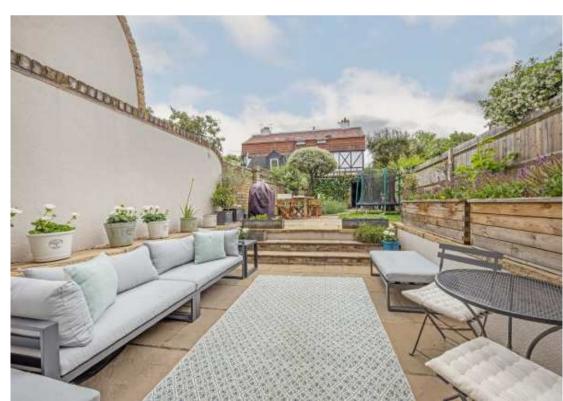

On the top floor are two further double bedrooms, one with eaves storage and bathroom. To the front there is a driveway for one car. To the rear the 50ft South West facing garden has a lower level entertaining space off the kitchen and further garden leading to a detached double garage, accessed from a side road with further off street parking space.