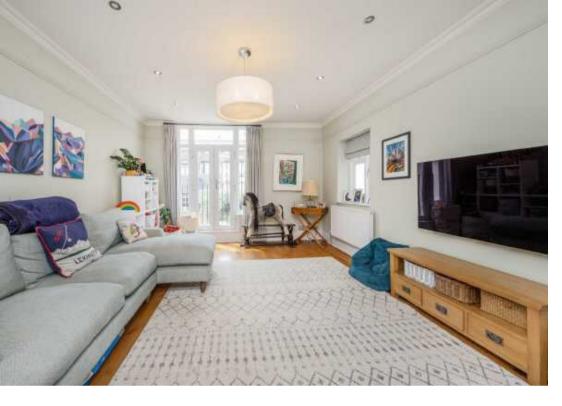

Accommodation is made up of a large entrance hallway, beautifully presented front drawing room with bespoke built-in shelves and cabinets, marble fireplace, shutters and ceiling cornice. There is a further large reception room with Juliette balcony overlooking the pretty rear garden.

reception room with Juliette balcony overlooking the pretty rear garden.

On the lower ground floor there is an impressive 33' kitchen/dining room with doors to a landscaped South West facing garden and large utility room/study. On the first floor the principal bedroom has a marble fireplace and window seat overlooking the river, there are two further double bedrooms and a stylish, newly fitted marble tiled bathroom.