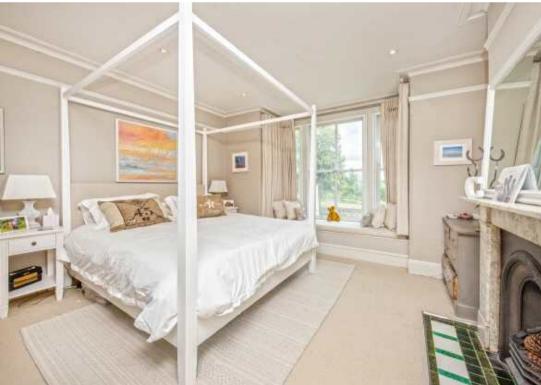

reception room with Juliette balcony overlooking the pretty rear garden.

On the lower ground floor there is an impressive 33' kitchen/dining room with doors to a landscaped South West facing garden and large utility room/study. On the first floor the principal bedroom has a marble fireplace and window seat overlooking the river, there are two further double bedrooms and a stylish, newly fitted marble tiled bathroom.