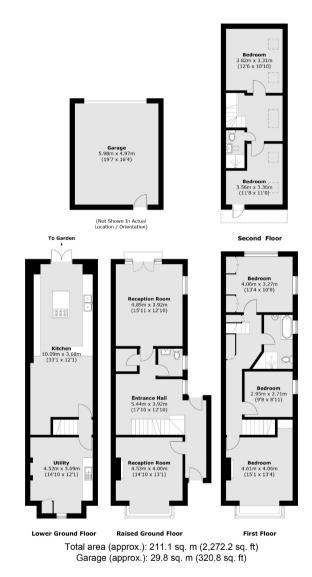

Accommodation is made up of a large entrance hallway, beautifully presented front drawing room with bespoke built-in shelves and cabinets, marble fireplace, shutters and ceiling cornice. There is a further large reception room with Juliette balcony overlooking the pretty rear garden.

reception room with Juliette balcony overlooking the pretty rear garden.

On the lower ground floor there is an impressive 33' kitchen/dining room with doors to a landscaped South West facing garden and large utility room/study. On the first floor the principal bedroom has a marble fireplace and window seat overlooking the river, there are two further double bedrooms and a stylish, newly fitted marble tiled bathroom.

On the top floor are two further double bedrooms, one with eaves storage and bathroom. To the front there is a driveway for one car. To the rear the 50ft South West facing garden has a lower level entertaining space off the kitchen and further garden leading to a detached double garage, accessed from a side road with further off street parking space.