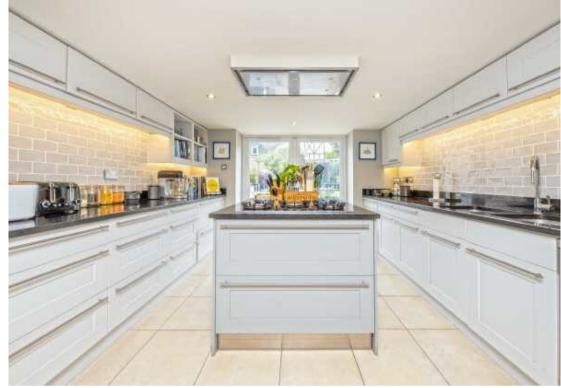

reception room with Juliette balcony overlooking the pretty rear garden.

On the lower ground floor there is an impressive 33' kitchen/dining room with doors to a landscaped South West facing garden and large utility room/study. On the first floor the principal bedroom has a marble fireplace and window seat overlooking the river, there are two further double bedrooms and a stylish, newly fitted marble tiled bathroom.