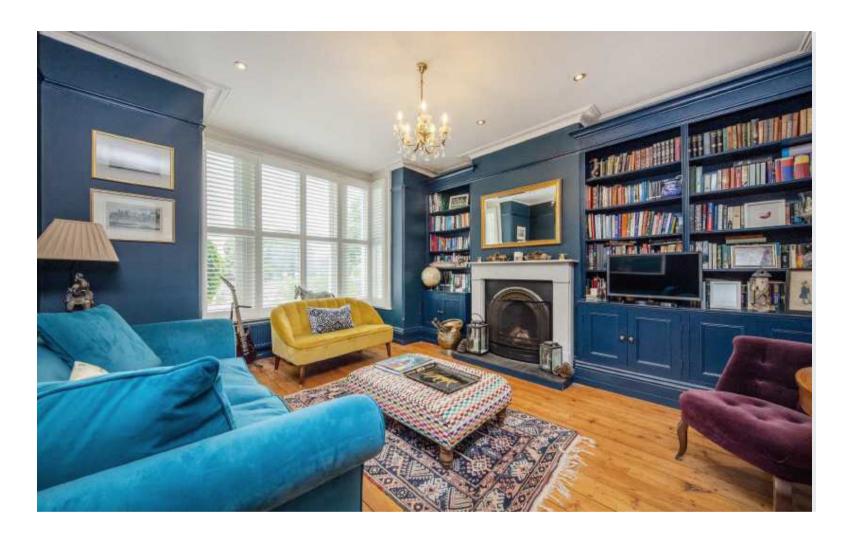

Accommodation is made up of a large entrance hallway, beautifully presented front drawing room with bespoke built-in shelves and cabinets, marble fireplace, shutters and ceiling cornice. There is a further large reception room with Juliette balcony overlooking the pretty rear garden.