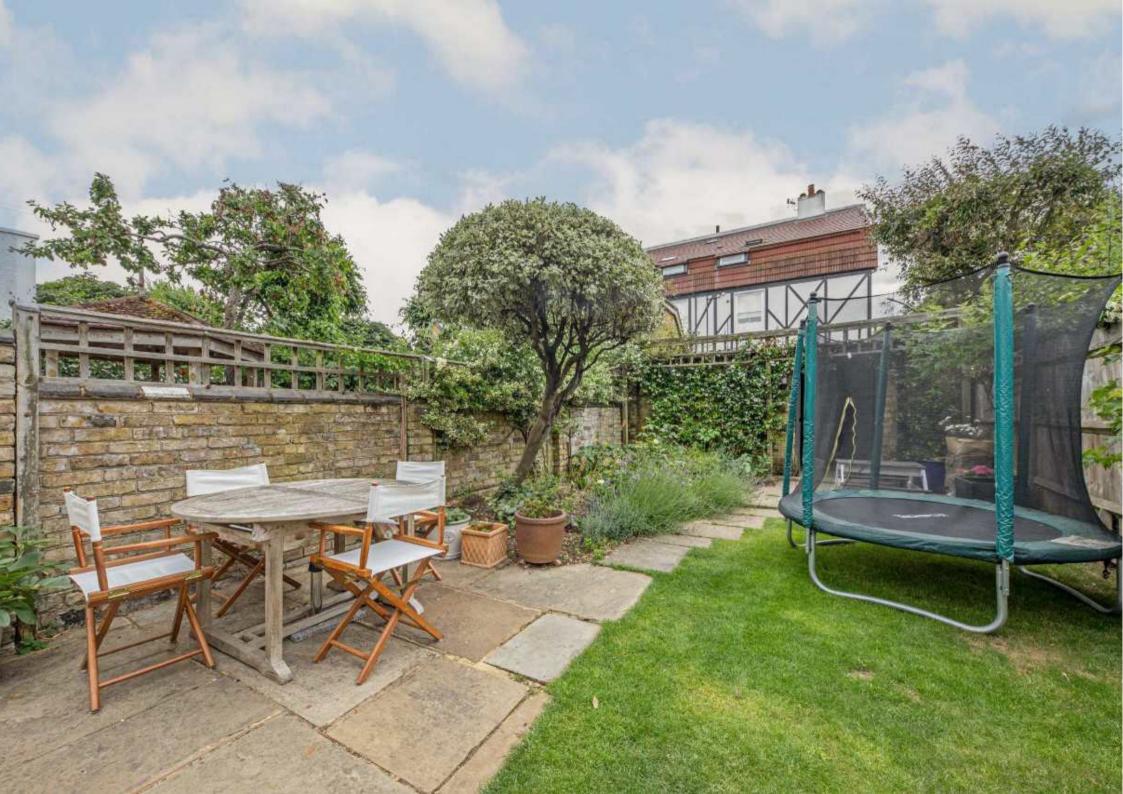

Accommodation is made up of a large entrance hallway, beautifully presented front drawing room with bespoke built-in shelves and cabinets, marble fireplace, shutters and ceiling cornice. There is a further large reception room with Juliette balcony overlooking the pretty rear garden.

reception room with Juliette balcony overlooking the pretty rear garden.

On the lower ground floor there is an impressive 33' kitchen/dining room with doors to a landscaped South West facing garden and large utility room/study. On the first floor the principal bedroom has a marble fireplace and window seat overlooking the river, there are two further double bedrooms and a stylish, newly fitted marble tiled bathroom.