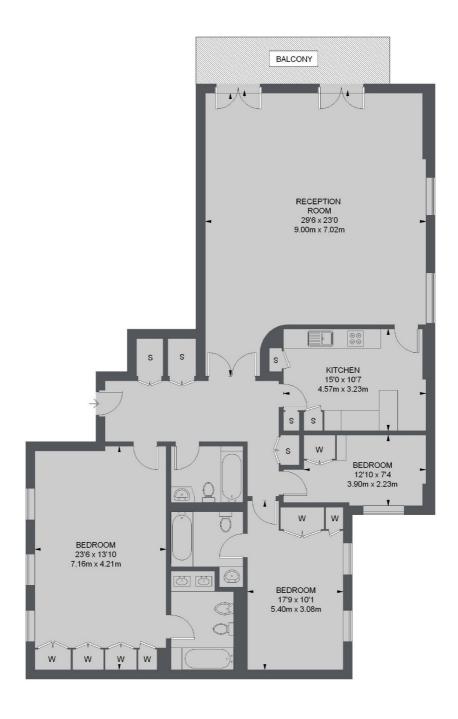

## Admiral Square, SW10

£1,384 Per week

A superb lateral three bedroom, three bathroom property with great living space, a private balcony and unrestricted river views in this exclusive Riverside Development.

## **Features**

Three Bedrooms
Three Bathrooms
River Views
Private Balcony
Concierge
Off Street Parking

## Admiral Square, London, SW10

TOTAL APPROX. FLOOR AREA 1779 SQ. FT. (165.25 SQ. M.)

Chelsea Harbour

London

SW10 OXF

5 Design Centre East