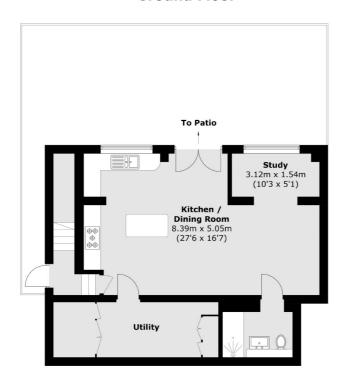

### **Ground Floor**

#### **Lower Ground Floor**

Total area (approx.): 138.2 sq. m ( 1487.5 sq. ft) Balcony area (approx.): 5.7 sq. m ( 61.3 sq. ft)

Sunbury

TW16 6AF

01932 781100

Sales

22 Thames Street

Sunbury-On-Thames