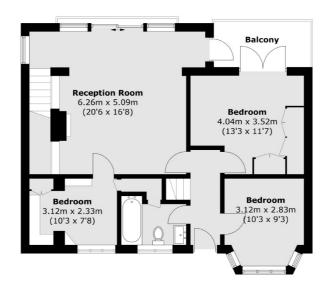

### **Ground Floor**

#### **Lower Ground Floor**

Total area (approx.): 138.2 sq. m ( 1487.5 sq. ft) Balcony area (approx.): 5.7 sq. m ( 61.3 sq. ft)

Sunbury

TW16 6AF

01932 781100

Sales

22 Thames Street

Sunbury-On-Thames