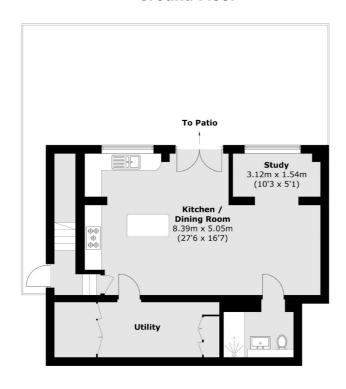

### **Ground Floor**

#### **Lower Ground Floor**

Total area (approx.): 138.2 sq. m ( 1487.5 sq. ft) Balcony area (approx.): 5.7 sq. m ( 61.3 sq. ft)

Sunbury

TW16 6AF

01932 781100

Sales

22 Thames Street

Sunbury-On-Thames