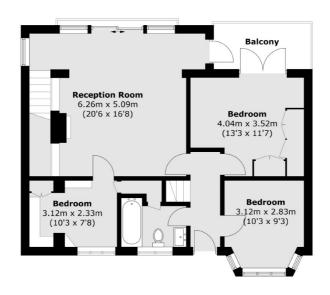

### **Ground Floor**

#### **Lower Ground Floor**

Total area (approx.): 138.2 sq. m ( 1487.5 sq. ft) Balcony area (approx.): 5.7 sq. m ( 61.3 sq. ft)

Sunbury

TW16 6AF

01932 781100

Sales

22 Thames Street

Sunbury-On-Thames