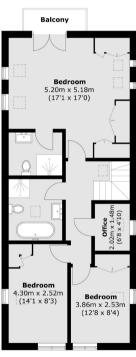

## **Ground Floor**

First Floor

Total area (approx.): 150.2 sq. m (1,616.8 sq. ft) Summer house: 10.9 sq. m (117.3 sq. ft) Balcony area: 2.4 sq. m (25.8 sq. ft)