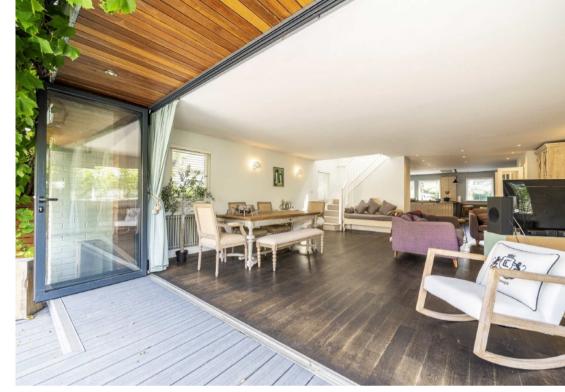

The Island, KT7 £1,275,000

A beautiful riverside detached home on the River Thames, situated on a private Island opposite the grounds of the historic Hampton Court Palace. The property is accessed via a gated footbridge and is in the heart of Thames Ditton village. The property is brick-built and enjoys

The south facing riverside garden is spectacular, set over several levels to enjoy every aspect of its location. There are steps down to the generous private mooring and to the front of the property there is a further peaceful and secluded garden with a detached summer house/