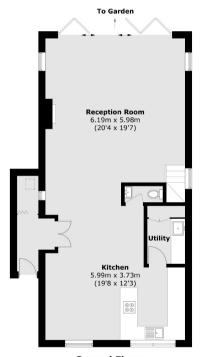

## **Ground Floor**

First Floor

Total area (approx.): 150.2 sq. m (1,616.8 sq. ft) Summer house: 10.9 sq. m (117.3 sq. ft) Balcony area: 2.4 sq. m (25.8 sq. ft)