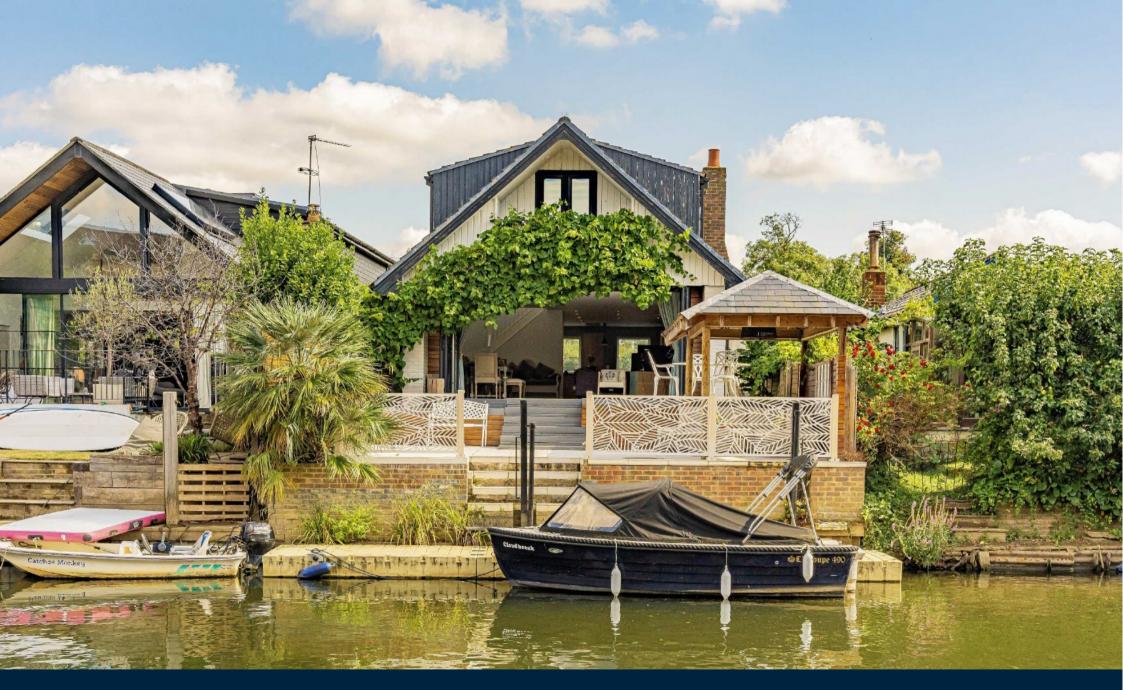

The Island, KT7 £1,275,000

A beautiful riverside detached home on the River Thames, situated on a private Island opposite the grounds of the historic Hampton Court Palace. The property is accessed via a gated footbridge and is in the heart of Thames Ditton village. The property is brick-built and enjoys

The south facing riverside garden is spectacular, set over several levels to enjoy every aspect of its location. There are steps down to the generous private mooring and to the front of the property there is a further peaceful and secluded garden with a detached summer house/