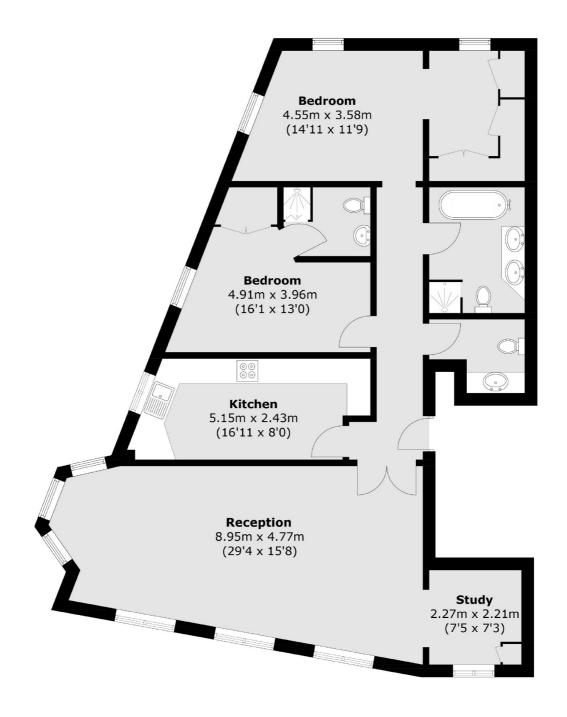

## Hampton Court Crescent, KT8 £825,000

A unique riverside apartment in this exclusive gated development. The property has two bedrooms, an additional study, two bathrooms and landscaped communal gardens to the front.

## **Features**

Two Bedrooms
Separate Study Room
Two Bathrooms
Gated Development
Separate Garage
Dedicated Parking Space

## Hampton Court Crescent, East Molesey, KT8

Total area (approx.): 111.6 sq. m (1,201.2 sq. ft)

Hampton

Hampton

Sales

TW12 2BD

93 Station Road

020 8255 7777