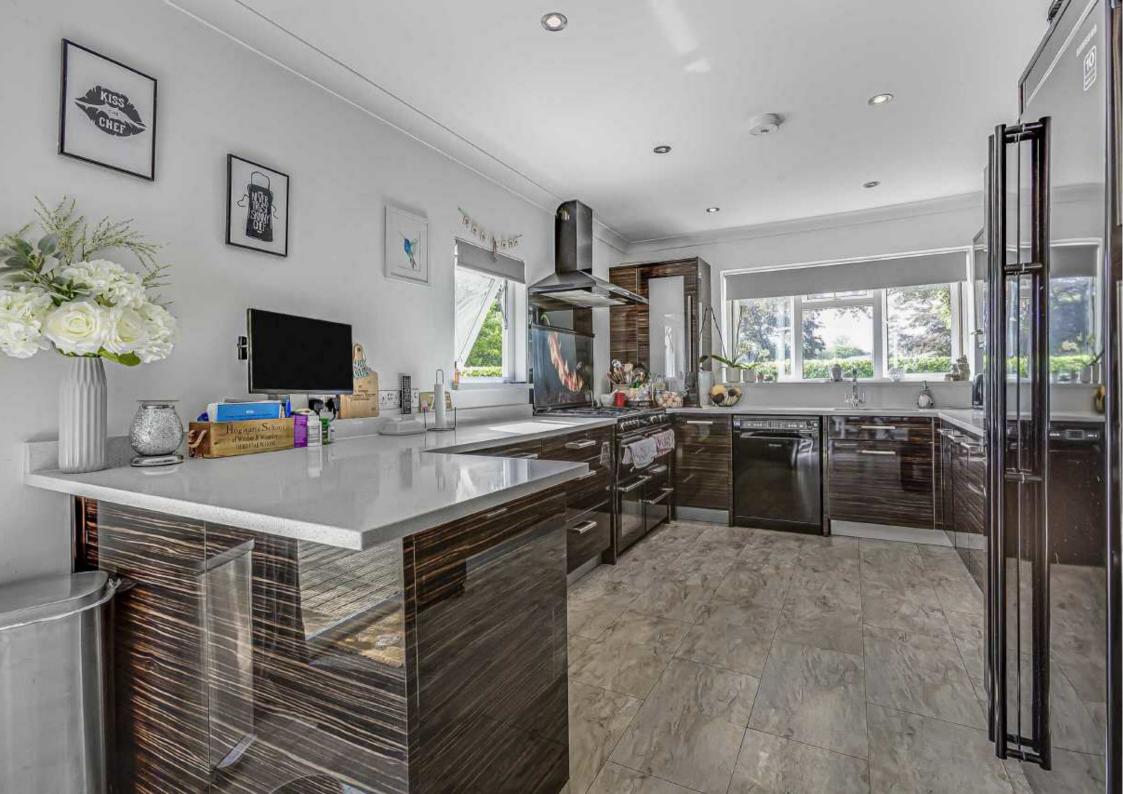

The property is made up of two large double bedrooms upstairs with a modern family shower room.

On the ground floor there is a beautiful high vaulted ceiling as you walk into the property, a lovely large reception room with log burner and a bespoke kitchen. There are two further bedrooms on this floor as well as a family bathroom and separate reception room/office.