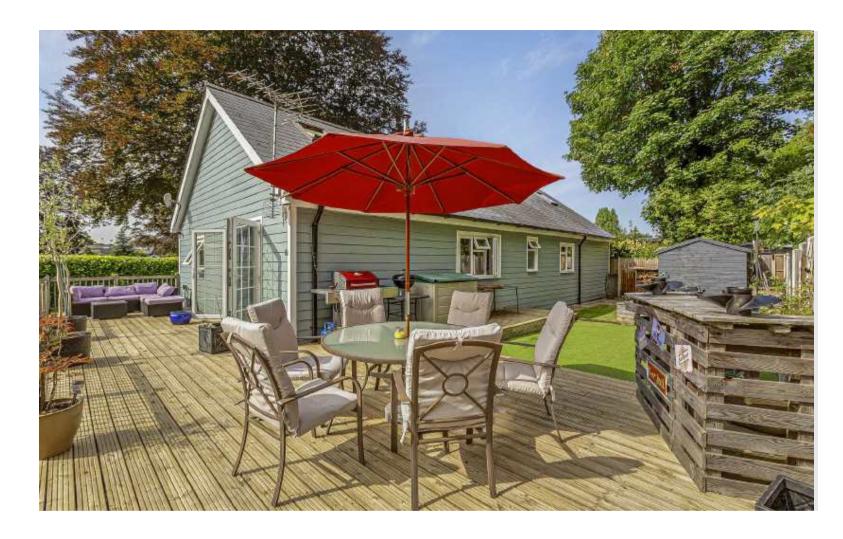

There is a large wrap around garden with multiple entertaining areas and a raised decked area off the kitchen/living room. The seller has an option from the Environmental Agency to rent or purchase a huge part of land between the garden border and River Thames towpath, almost doubling the size of the plot which can also be passed onto the new owners. There are also moorings available on the island next to the house.