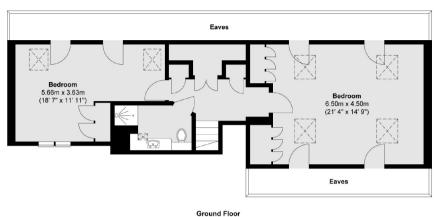

The property is made up of two large double bedrooms upstairs with a modern family shower room.

On the ground floor there is a beautiful high vaulted ceiling as you walk into the property, a lovely large reception room with log burner and a bespoke kitchen. There are two further bedrooms on this floor as well as a family bathroom and separate reception room/office.

## Hamhaugh Island, Shepperton, TW17

Total area (approx.): 171.2 sq. m (1843 sq. ft)