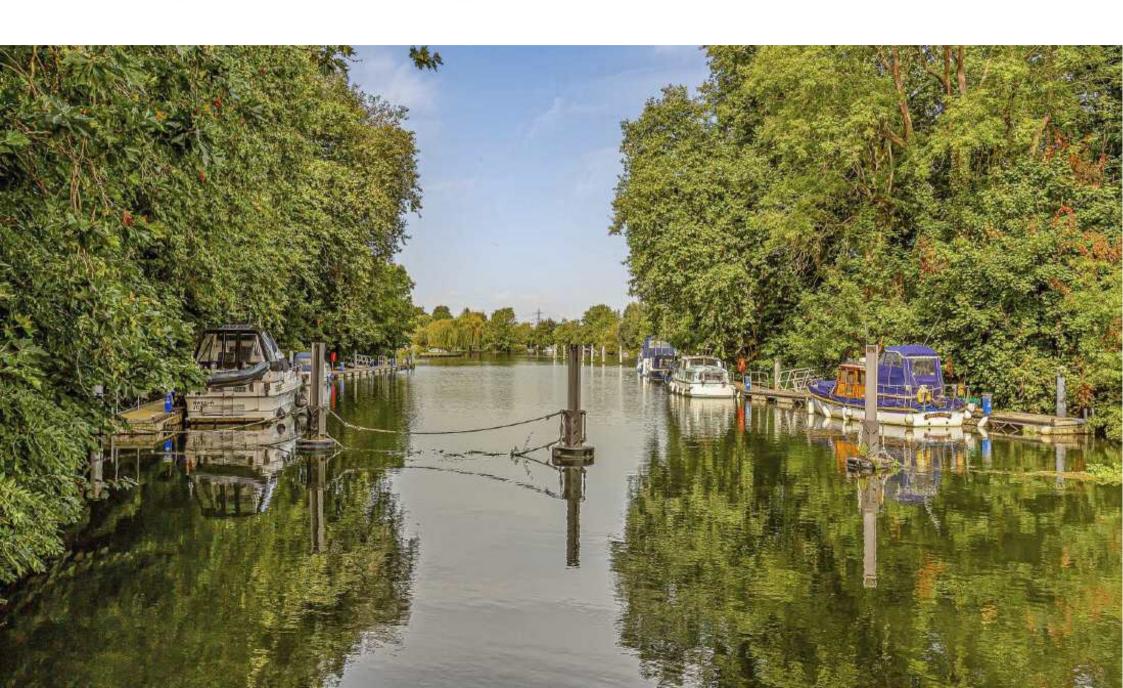

Hamhaugh Island, TW17 £995,000

A stunning four bedroom modern house set on on the idyllic part of the River Thames, Hamhaugh Island in Shepperton.

Hamhaugh Island is a pedestrian accessed only island in between Shepperton and Weybridge on the river.

There is a large wrap around garden with multiple entertaining areas and a raised decked area off the kitchen/living room. The seller has an option from the Environmental Agency to rent or purchase a huge part of land between the garden border and River Thames towpath, almost doubling the size of the plot which can also be passed onto the new owners. There are also moorings available on the island next to the house.