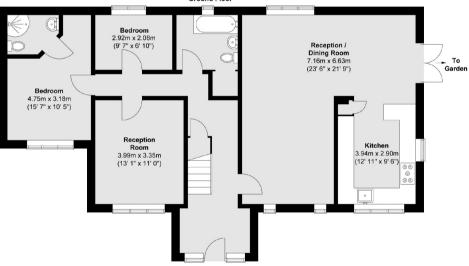

The property is made up of two large double bedrooms upstairs with a modern family shower room.

On the ground floor there is a beautiful high vaulted ceiling as you walk into the property, a lovely large reception room with log burner and a bespoke kitchen. There are two further bedrooms on this floor as well as a family bathroom and separate reception room/office.

There is a large wrap around garden with multiple entertaining areas and a raised decked area off the kitchen/living room. The seller has an option from the Environmental Agency to rent or purchase a huge part of land between the garden border and River Thames towpath, almost doubling the size of the plot which can also be passed onto the new owners. There are also moorings available on the island next to the house.

## Hamhaugh Island, Shepperton, TW17

Total area (approx.): 171.2 sq. m (1843 sq. ft)