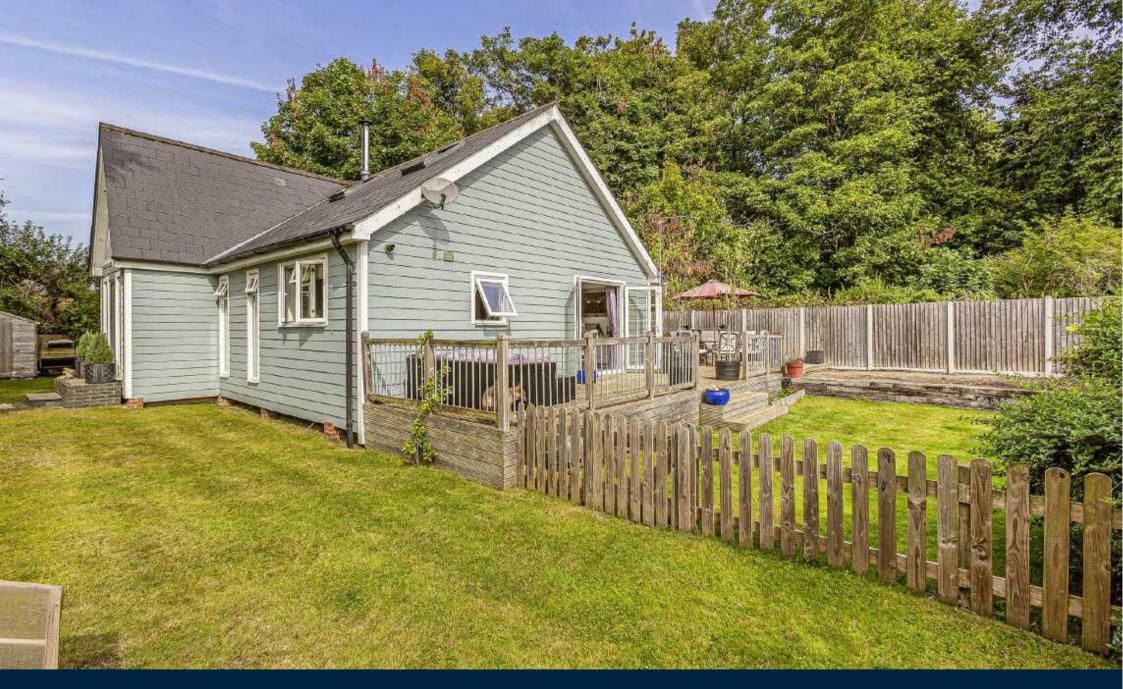

There is a large wrap around garden with multiple entertaining areas and a raised decked area off the kitchen/living room. The seller has an option from the Environmental Agency to rent or purchase a huge part of land between the garden border and River Thames towpath, almost doubling the size of the plot which can also be passed onto the new owners. There are also moorings available on the island next to the house.

There are three parking spaces on Shepperton Towpath that will also be sold with the property.