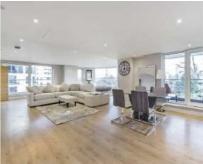

## Lensbury Avenue, SW6

£1,695 Per week

A spectacular 2,100sq ft three bedroom, three bathroom apartment on the first floor in the Imperial Wharf riverside development with direct views of the river Thames.

## **Features**

Three Double Bedrooms
Three Bathrooms
Private Balcony
24-Hour Concierge
Access To Gym
Underground Parking