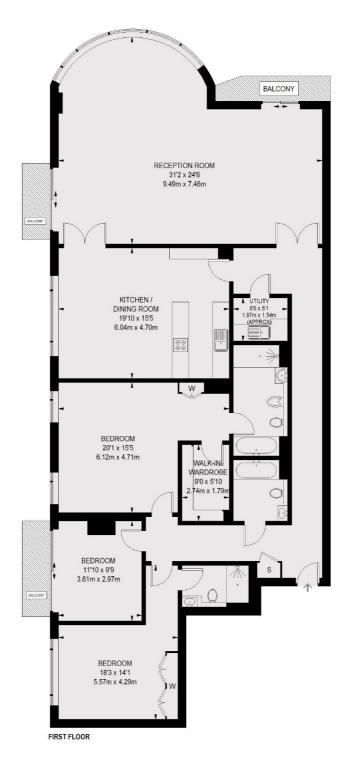

## Lensbury Avenue, London, SW6

TOTAL APPROX. FLOOR AREA 2132 SQ. FT. ( 198.06 SQ. M.)

Chelsea Harbour

London

SW10 OXF

5 Design Centre East