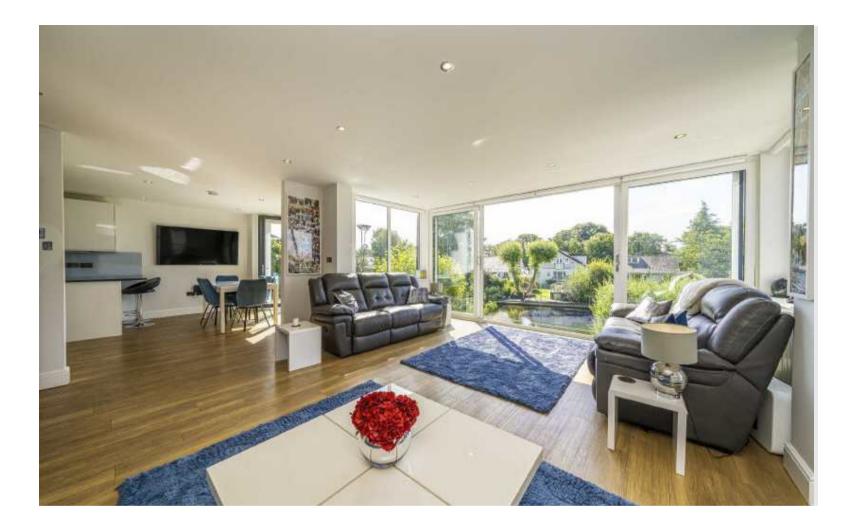

Accommodation is made up of a spacious open plan living area with floor to ceiling windows and juliette balcony offering stunning views of the river. The living area opens onto a stylish, modern integrated kitchen with breakfast bar and family dining area, also overlooking the river. There is also a W.C.