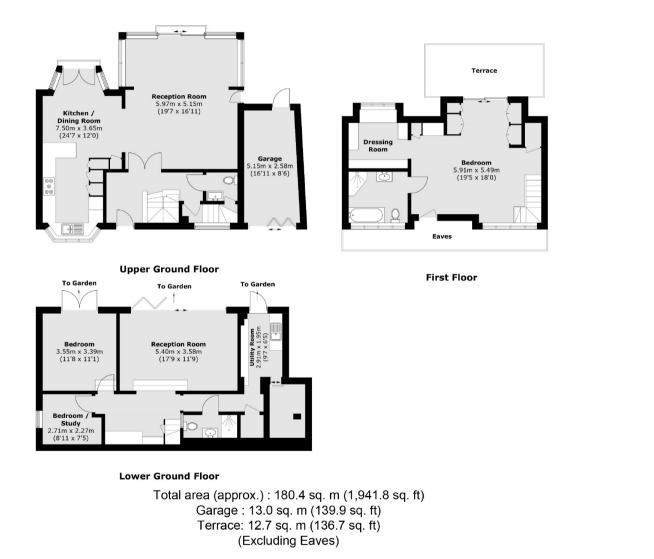

Accommodation is made up of a spacious open plan living area with floor to ceiling windows and juliette balcony offering stunning views of the river. The living area opens onto a stylish, modern integrated kitchen with breakfast bar and family dining area, also overlooking the river. There is also a W.C.

On the lower ground floor a further second reception room has bi-fold doors to a covered riverside terrace and outside dining area. There are two bedrooms and a family bathroom on this level, as well as a utility room and store room.

The top floor accommodates a large and impressive master suite with dressing room, four piece en-suite and a private terrace with amazing river views. On the riverside, the terrace leads onto a pretty astro turfed garden with steps to the private 40ft mooring. To the front there is access to an integrated single garage.