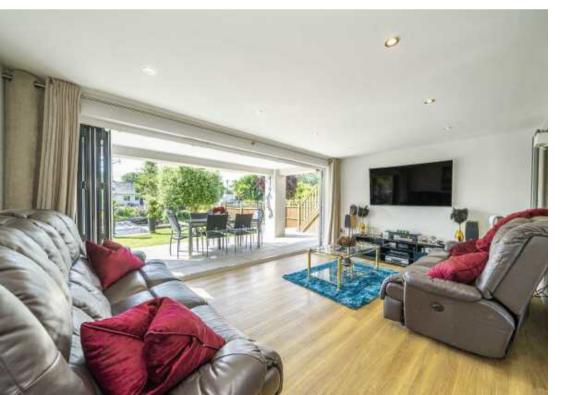

Accommodation is made up of a spacious open plan living area with floor to ceiling windows and juliette balcony offering stunning views of the river. The living area opens onto a stylish, modern integrated kitchen with breakfast bar and family dining area, also overlooking the river. There is also a W.C.