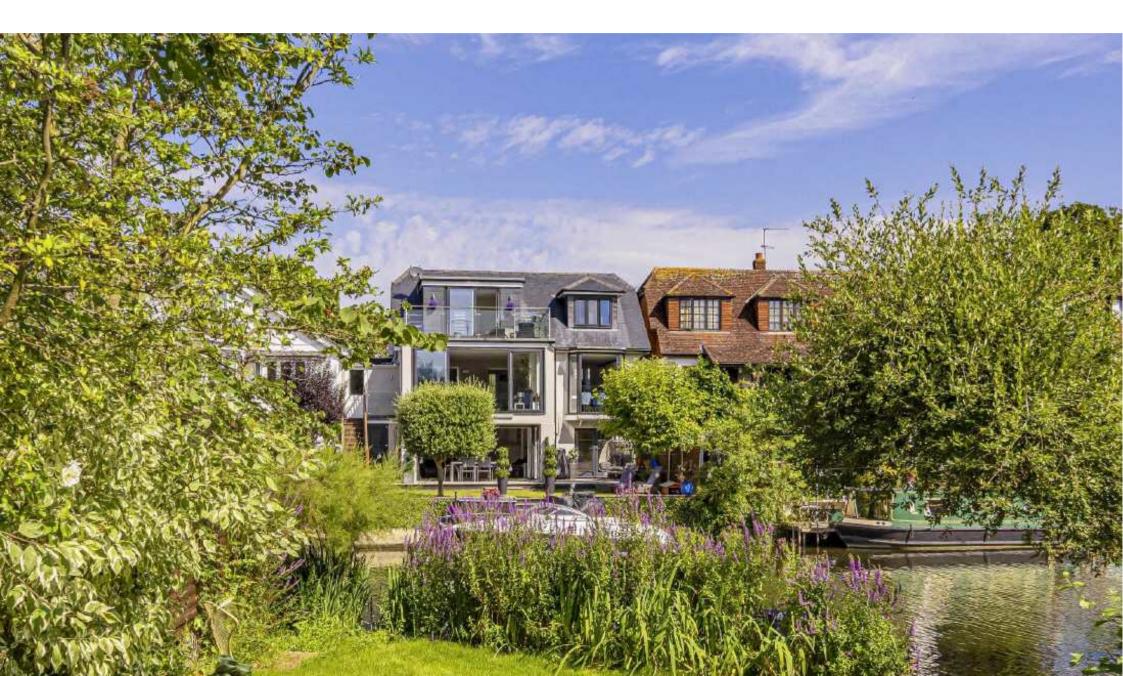

Riverside, TW16 £1,275,000

A beautiful riverside home that has been recently remodelled and updated set over three floors overlooking The Thames with a south facing garden and 28ft private mooring.

Lower Hampton Road runs parallel to The Thames in the village of Lower Sunbury-upon-Thames.

The top floor accommodates a large and impressive master suite with dressing room, four piece en-suite and a private terrace with amazing river views. On the riverside, the terrace leads onto a pretty astro turfed garden with steps to the private 40ft mooring. To the front there is access to an integrated single garage.