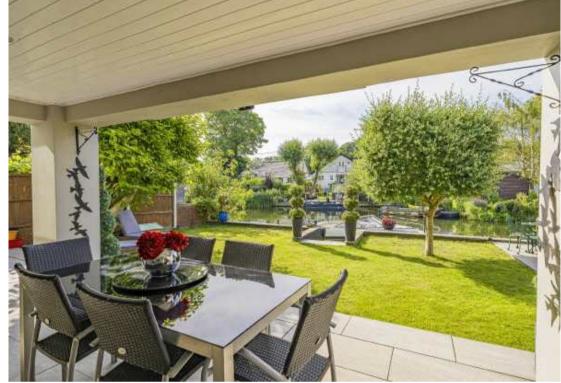

On the lower ground floor a further second reception room has bi-fold doors to a covered riverside terrace and outside dining area. There are two bedrooms and a family bathroom on this level, as well as a utility room and store room.

The top floor accommodates a large and impressive master suite with dressing room, four piece en-suite and a private terrace with amazing river views. On the riverside, the terrace leads onto a pretty astro turfed garden with steps to the private 40ft mooring. To the front there is access to an integrated single garage.