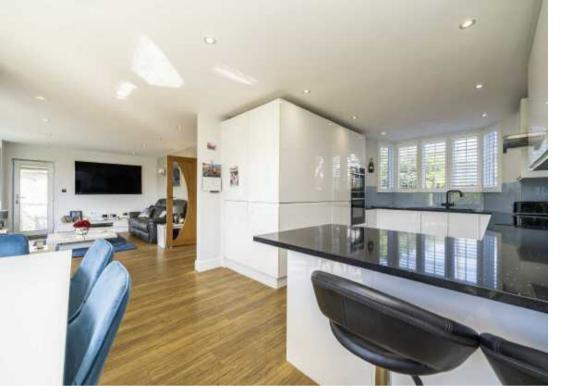

Accommodation is made up of a spacious open plan living area with floor to ceiling windows and juliette balcony offering stunning views of the river. The living area opens onto a stylish, modern integrated kitchen with breakfast bar and family dining area, also overlooking the river. There is also a W.C.