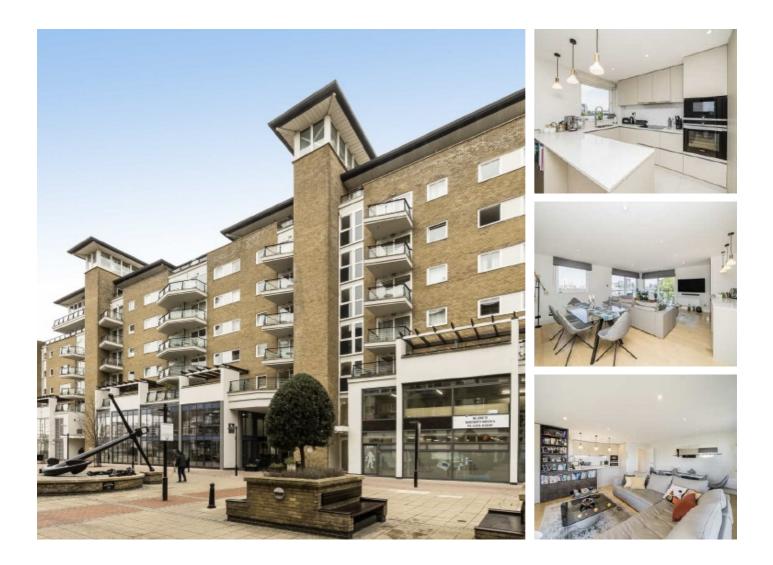

## Smugglers Way, SW18 £750 Per week

A spacious two bedroom, two bathroom property on the 3rd floor with direct river views within this riverside development located moments from Wandsworth Town station.

Riverside West is a desirable development on the banks of the River Thames. Offering the convenience of having on site amenities, including a shop, café and gym. Wandsworth Town station and further links are close by.

#### Features

Two Double Bedrooms Two Bathrooms Spacious Living Room Two Balconies River Views 24hr Concierge