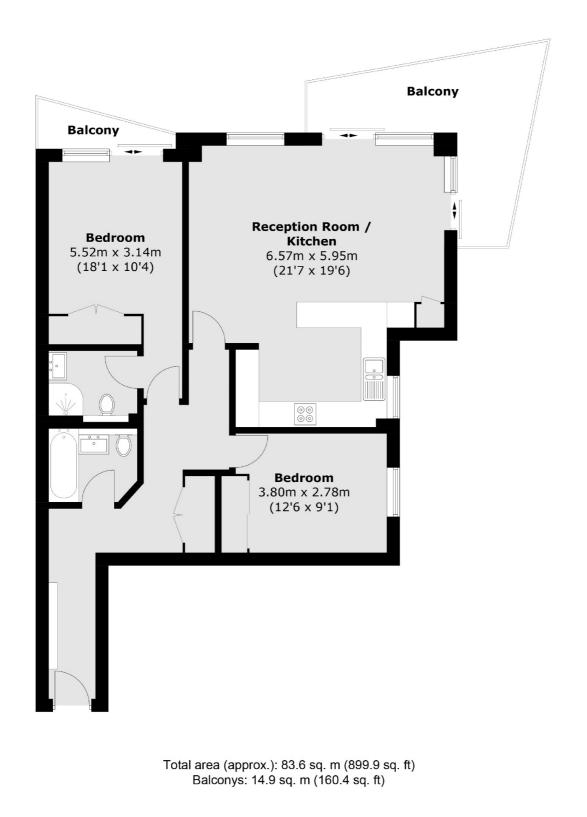

#### Features

Two Double Bedrooms Two Bathrooms Spacious Living Room Two Balconies River Views 24hr Concierge