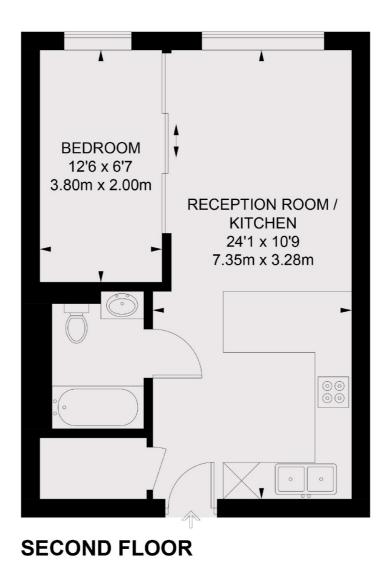

## Townmead Road, London, SW6

TOTAL APPROX. FLOOR AREA 405 SQ. FT. (37.6 SQ. M.)

Chelsea Harbour 5 Design Centre East London SW10 OXF

020 7590 9515

Energy Rating: B. We aim to make our particulars both accurate and reliable. However they are not guaranteed; nor do they form part of an offer or contract. If you require clarification on any points then please contact us, especially if you're traveling some distance to view. Please note that appliances and heating systems have not been tested and therefore no warranties can be given as to their good working order.