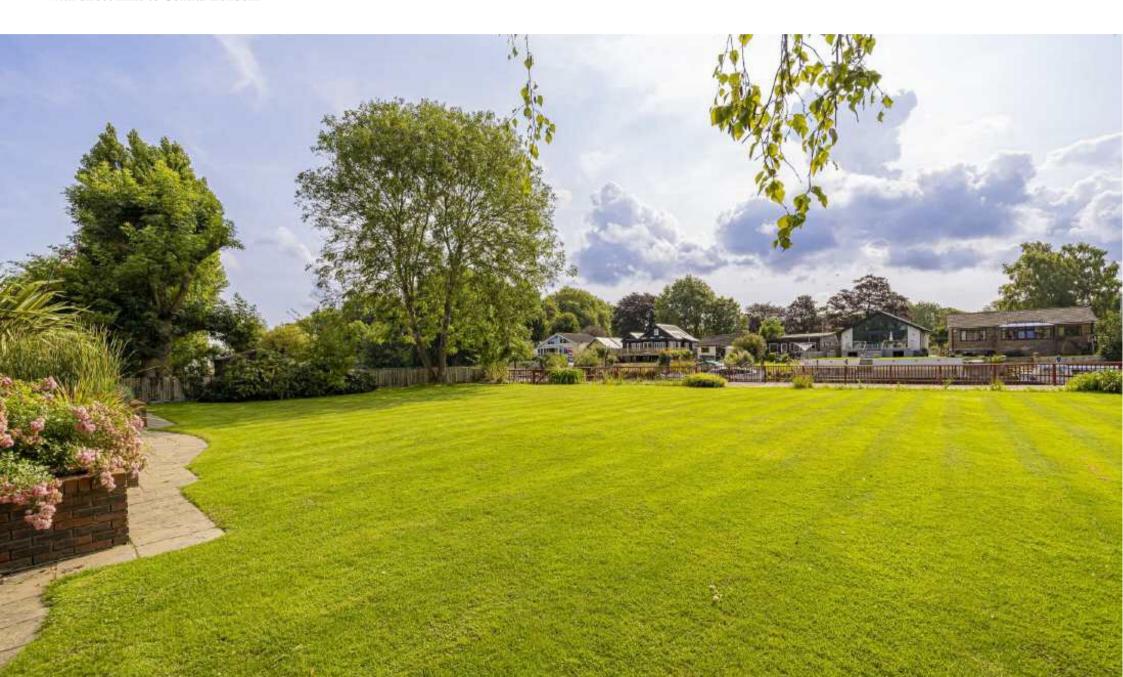

On the first floor there is three large double bedrooms, one of which with a four piece en-suite bathroom along with an additional family bathroom.

To the riverside there is a stunning garden leading directly to a private 100ft mooring on the River Thames.

The house was built by the current owner and offers a bright and spacious entrance hall, a large double aspect reception room with views over the lawned garden and river, kitchen with utility room and downstairs bedroom with a family bathroom. There is access from the kitchen to a raised terrace area with views over the river which leads down to the riverside garden and mooring.