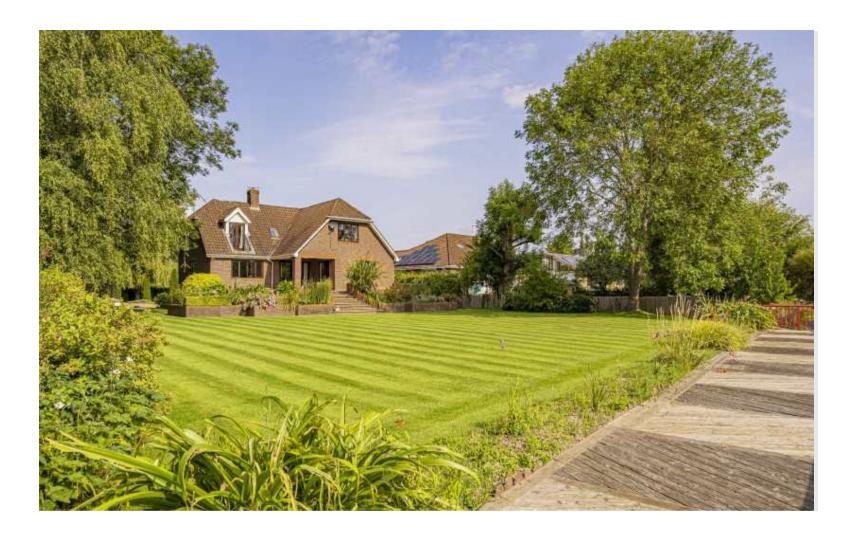

The house was built by the current owner and offers a bright and spacious entrance hall, a large double aspect reception room with views over the lawned garden and river, kitchen with utility room and downstairs bedroom with a family bathroom. There is access from the kitchen to a raised terrace area with views over the river which leads down to the riverside garden and mooring.

On the first floor there is three large double bedrooms, one of which with a four piece en-suite bathroom along with an additional family bathroom.

To the riverside there is a stunning garden leading directly to a private 100ft mooring on the River Thames.