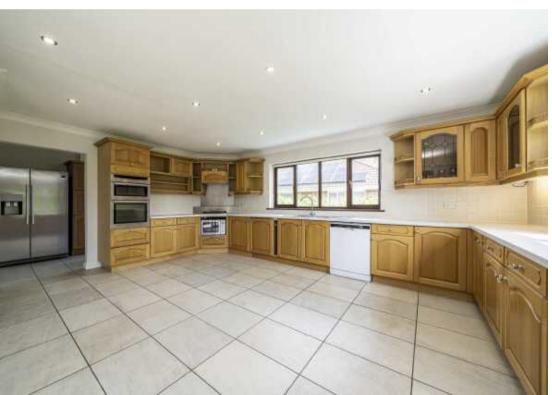

The house was built by the current owner and offers a bright and spacious entrance hall, a large double aspect reception room with views over the lawned garden and river, kitchen with utility room and downstairs bedroom with a family bathroom. There is access from the kitchen to a raised terrace area with views over the river which leads down to the riverside garden and mooring.