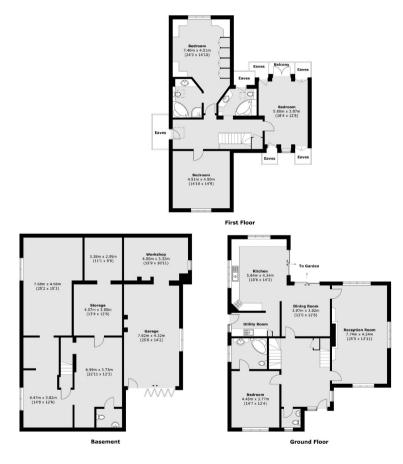

## Hamm Court, Hamm Court Estate, Weybridge, KT13

Total area (approx.): 404.5 sq. m (4,354.0 sq. ft) (Including Basement & Excluding Eaves) Balcony area (approx.): 1.8 sq. m (19.4 sq. ft)