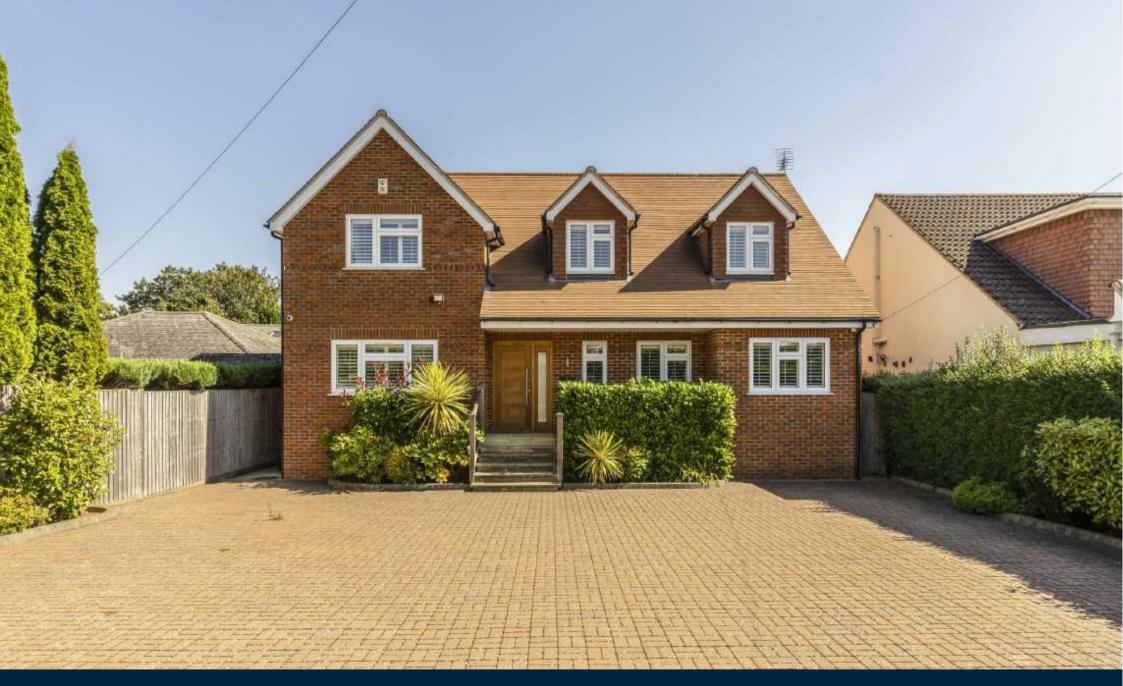

A stunning, detached family home which has been built to a very high standard with wonderful views of the lake behind. This property features an entrance hall, dining room, living room, W.C, utility room, as well as an eat-in kitchen and living area. There are three double bedrooms, one with an en-suite, and a family bathroom in addition to the

Welley Road is located only 0.6 mile to Sunnymeads train station and 1.4 miles to Wraysbury train station.

A stunning, four double bedroom detached family home, newly built to a very high standard with wonderful views of the lake behind. The property features an impressive entrance hall with a vaulted ceiling and galleried landing, dining room, large living room, W.C, utility room. The beautiful bespoke kitchen with integrated Bosch appliances, has a large central island and granite worktops opening onto a large family living and dining area with bi-fold doors to garden.

To the rear there is an approximately 150' lawned garden with a storage shed and a fence to the rear with gate to access the lakeside. To the front there is a block paved driveway with parking for several cars, landscaped borders and entrance gates.