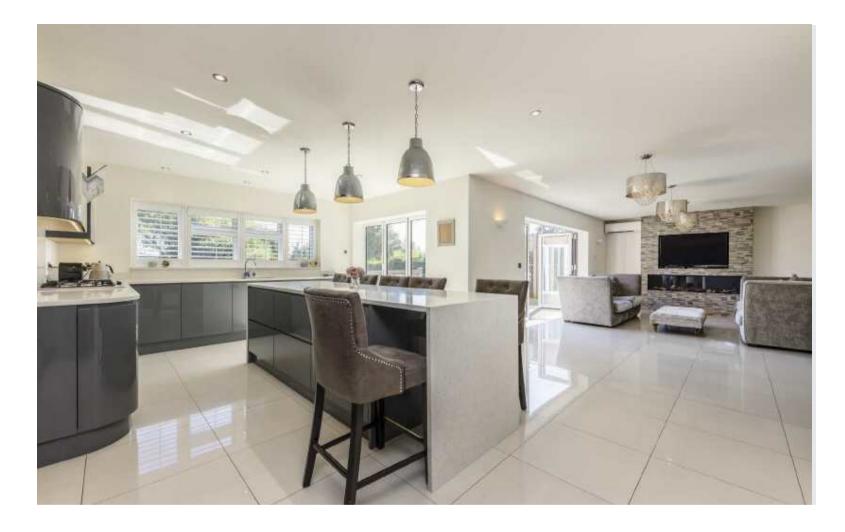

Welley Road is located only 0.6 mile to Sunnymeads train station and 1.4 miles to Wraysbury train station.

A stunning, four double bedroom detached family home, newly built to a very high standard with wonderful views of the lake behind. The property features an impressive entrance hall with a vaulted ceiling and galleried landing, dining room, large living room, W.C, utility room. The beautiful bespoke kitchen with integrated Bosch appliances, has a large central island and granite worktops opening onto a large family living and dining area with bi-fold doors to garden.