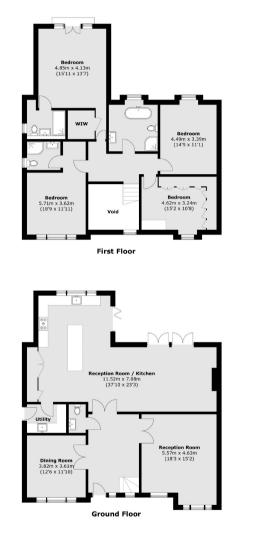

## Welley Road, Wraysbury, TW19

Total area (approx.): 222.7 sq. m (2,397.1 sq. ft) (Excluding Void)