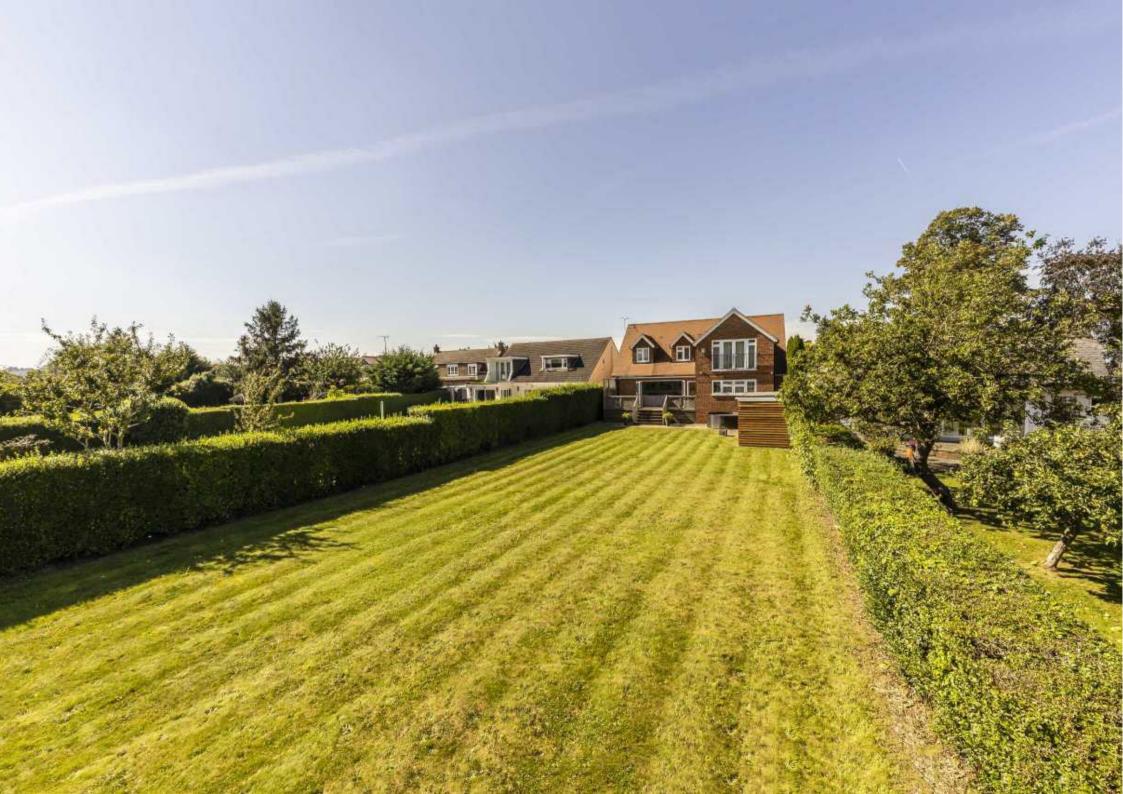

To the rear there is an approximately 150' lawned garden with a storage shed and a fence to the rear with gate to access the lakeside. To the front there is a block paved driveway with parking for several cars, landscaped borders and entrance gates.