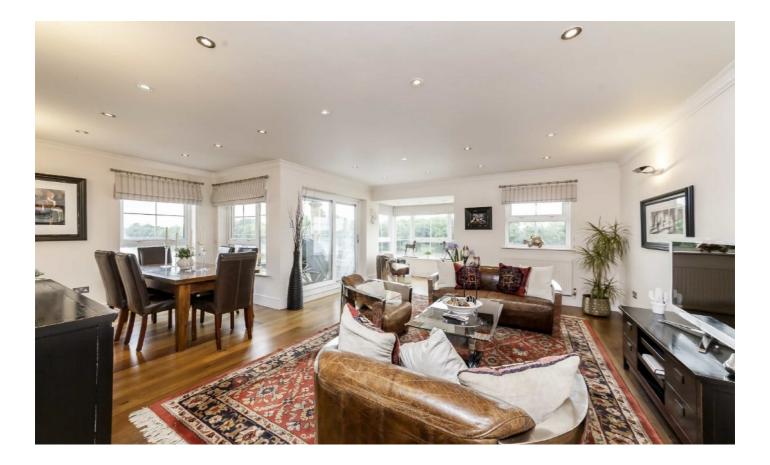

## Russell Close, W4

Available as a short let is this three double bedroom duplex apartment set within a private development overlooking the River Thames.

Arranged over the top two floors of a quiet riverside development the apartment offers views of the Thames from every room and are best enjoyed from the dual aspect reception room and private terrace.

The reception room provides space for dining and there is a separate kitchen with integrated appliances and a breakfast bar. There are three double bedrooms split between the two floors all with built-in wardrobes.