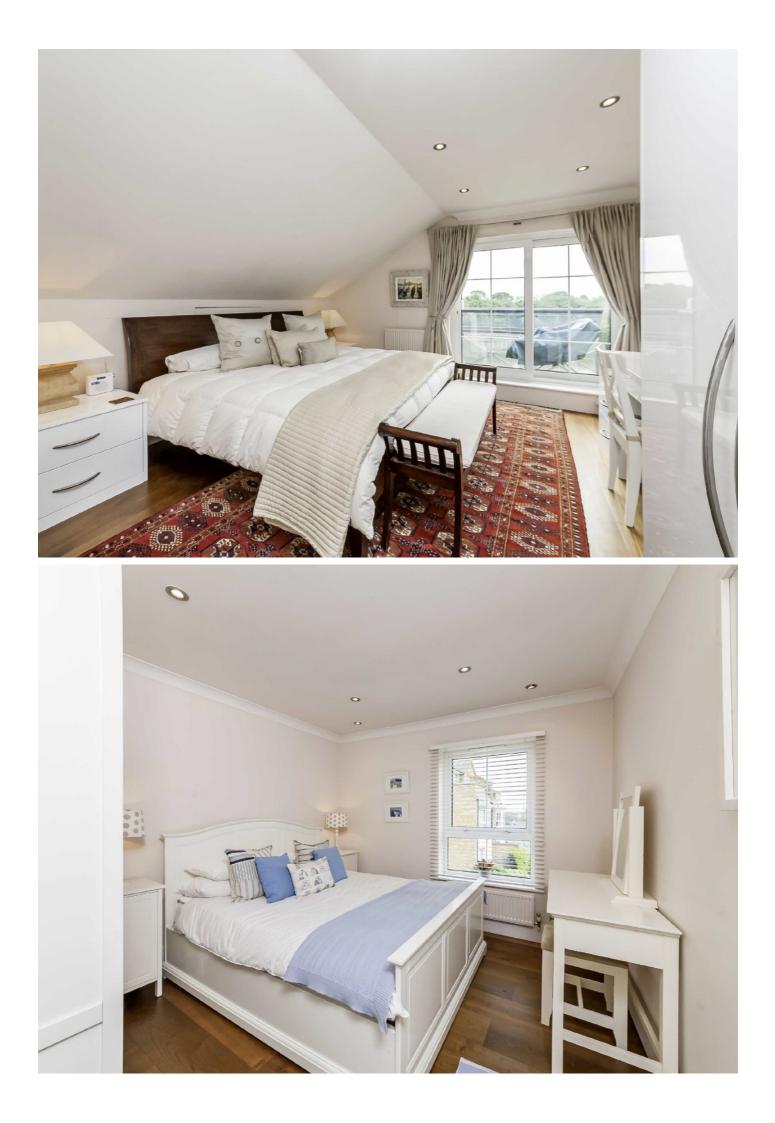

The reception room provides space for dining and there is a separate kitchen with integrated appliances and a breakfast bar. There are three double bedrooms split between the two floors all with built-in wardrobes.