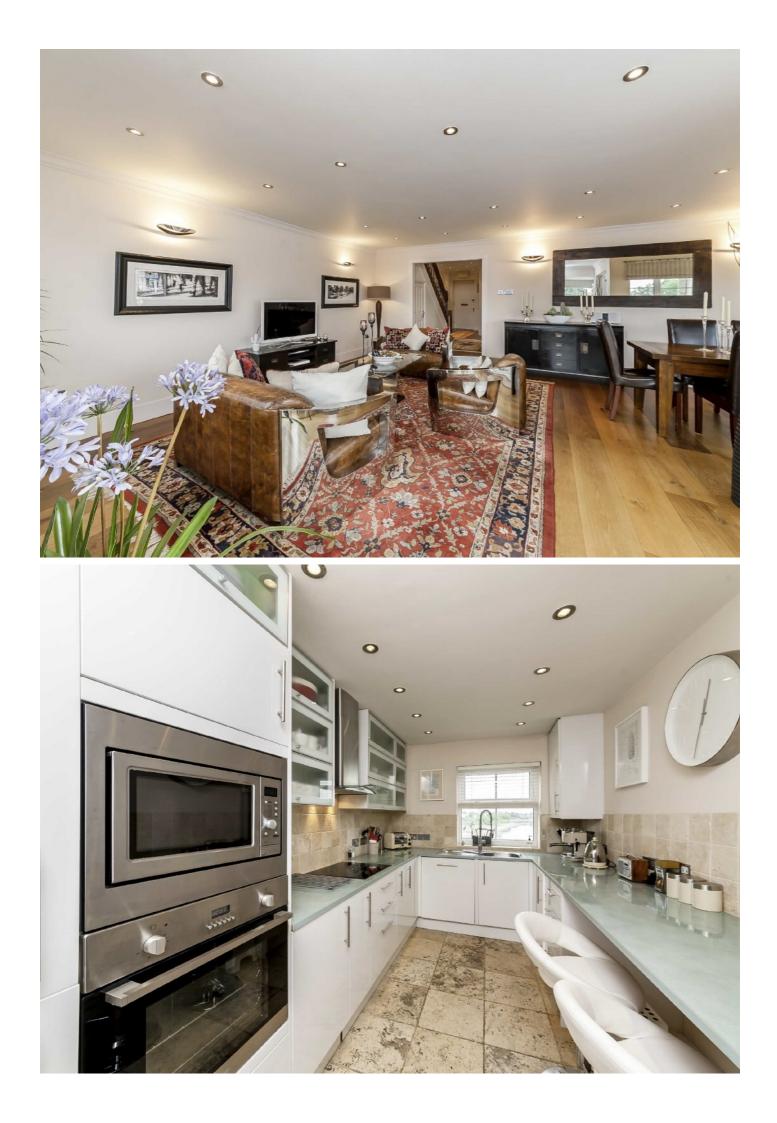

The reception room provides space for dining and there is a separate kitchen with integrated appliances and a breakfast bar. There are three double bedrooms split between the two floors all with built-in wardrobes.