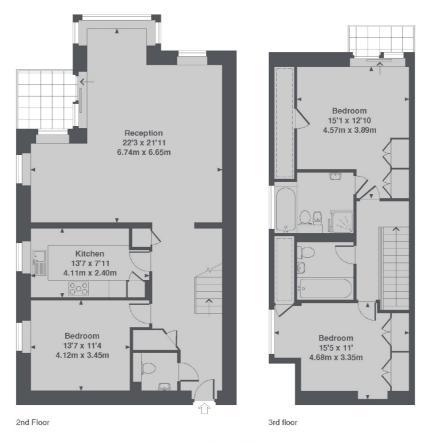

The reception room provides space for dining and there is a separate kitchen with integrated appliances and a breakfast bar. There are three double bedrooms split between the two floors all with built-in wardrobes.

## Russell Close, London, W4

Russell Close, W4 Total Approx. Floor area 1342 Sq. Ft. (124.6 Sq. M.)

Chiswick 388 Chiswick High Road London W4 5TF Lettings 020 8995 5439 Energy Rating: C. We aim to make our particulars both accurate and reliable. However they are not guaranteed; nor do they form part of an offer or contract. If you require clarification on any points then please contact us, especially if you're traveling some distance to view. Please note that appliances and heating systems have not been tested and therefore no warranties can be given as to their good working order.