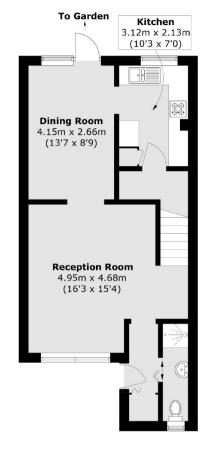

## **Ground Floor**

First Floor

Total area (approx.): 93.4 sq. m (1,005.3 sq. ft)