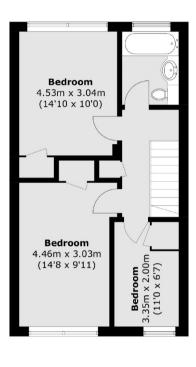

## **Ground Floor**

First Floor

Total area (approx.): 93.4 sq. m (1,005.3 sq. ft)