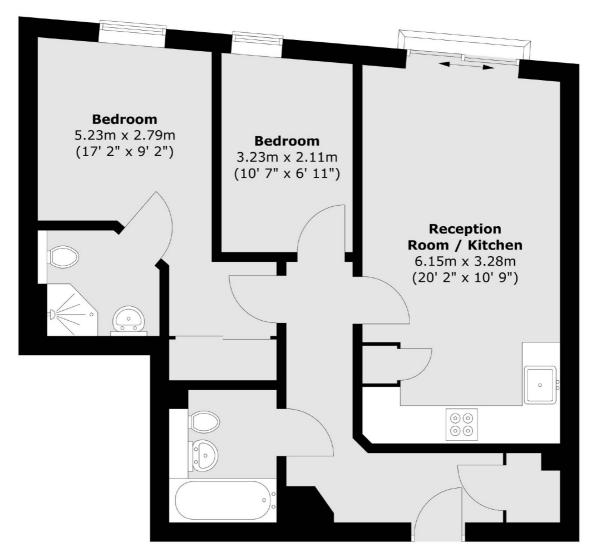

## Smugglers Way, London, SW18

Total area (approx.): 56.6 sq. m (609 sq. ft)

Chelsea Harbour

London

SW10 OXF

5 Design Centre East