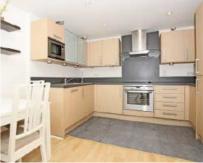

## **Features**

Two Double Bedrooms Two Bathrooms Recently Decorated Close to Transport Riverside Development 24 Hour Concierge

## Smugglers Way, London, SW18

Total area (approx.): 56.6 sq. m (609 sq. ft)

Chelsea Harbour

London

SW10 OXF

5 Design Centre East