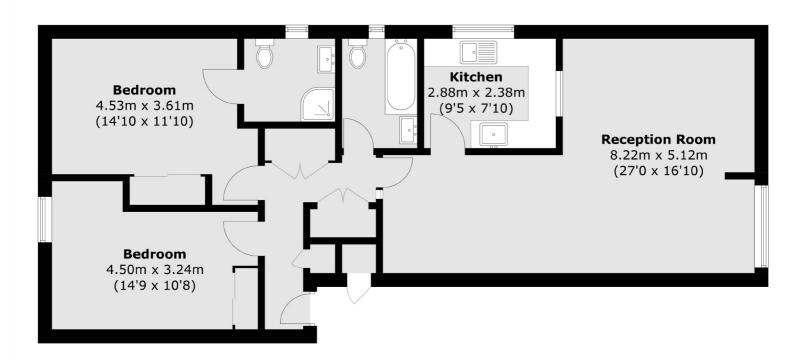

## Hampton Court Road, East Molesey, KT8

Total area (approx.): 85.4 sq. m (919.2 sq. ft)