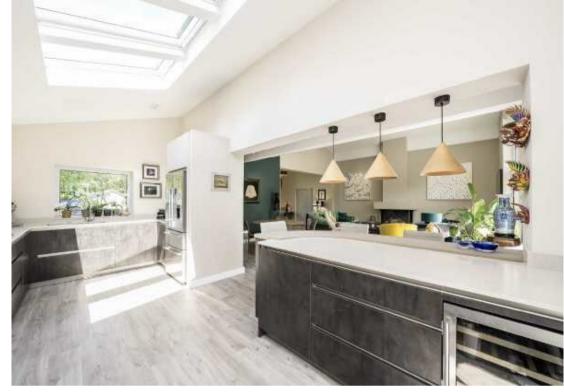

Accommodation is made up of impressive entrance to a large open plan living space with high vaulted ceilings and full height glazed rear overlooking the riverside terrace and garden. The main reception area has a modern feature fireplace and opens onto a dining area and stylish integrated kitchen with breakfast bar. The spacious principal suite has direct access to the river terrace, built-in wardrobes and a stunning en-suite. There are two further double bedrooms with an additional high quality family bathroom.