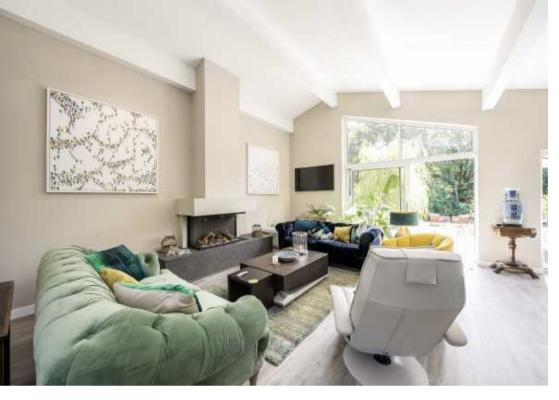

Accommodation is made up of impressive entrance to a large open plan living space with high vaulted ceilings and full height glazed rear overlooking the riverside terrace and garden. The main reception area has a modern feature fireplace and opens onto a dining area and stylish integrated kitchen with breakfast bar. The spacious principal suite has direct access to the river terrace, built-in wardrobes and a stunning en-suite. There are two further double bedrooms with an additional high quality family bathroom.