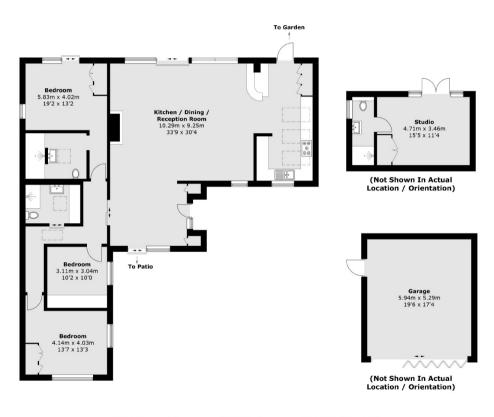

## Wey Meadows, Weybridge, KT13

Total area (approx.): 142.4 sq. m (1,532.8 sq. ft) Studio: 20.9 sq. m (225.0 sq. ft)

Garage: 32.3 sq. m (347.7 sq. ft)