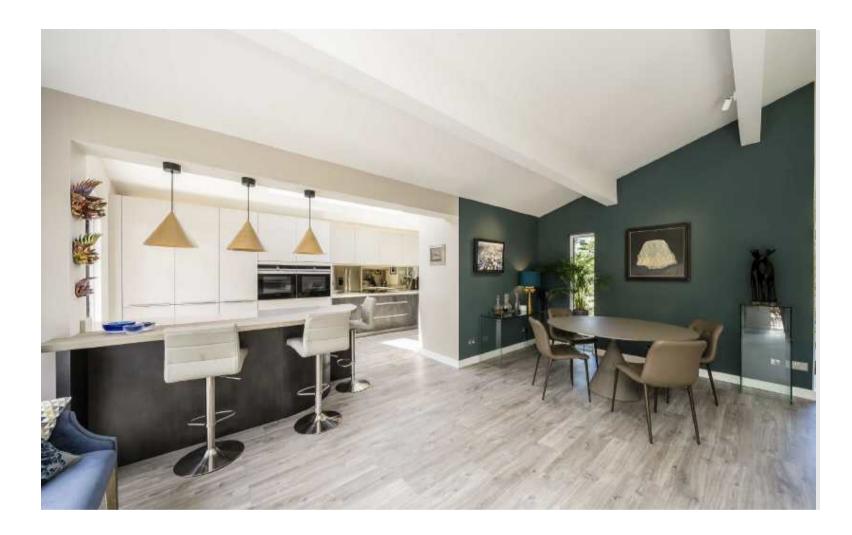

Accommodation is made up of impressive entrance to a large open plan living space with high vaulted ceilings and full height glazed rear overlooking the riverside terrace and garden. The main reception area has a modern feature fireplace and opens onto a dining area and stylish integrated kitchen with breakfast bar. The spacious principal suite has direct access to the river terrace, built-in wardrobes and a stunning en-suite. There are two further double bedrooms with an additional high quality family bathroom.