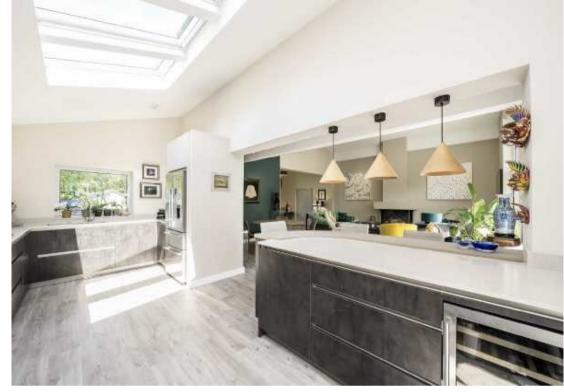

Accommodation is made up of impressive entrance to a large open plan living space with high vaulted ceilings and full height glazed rear overlooking the riverside terrace and garden. The main reception area has a modern feature fireplace and opens onto a dining area and stylish integrated kitchen with breakfast bar. The spacious principal suite has direct access to the river terrace, built-in wardrobes and a stunning ensuite. There are two further double bedrooms with an additional high quality family bathroom. The house is approached via electric gates to a parking area and large garage with driveway running through the manicured gardens to the main house. Within the grounds is a beautiful home office with en-suite shower room.