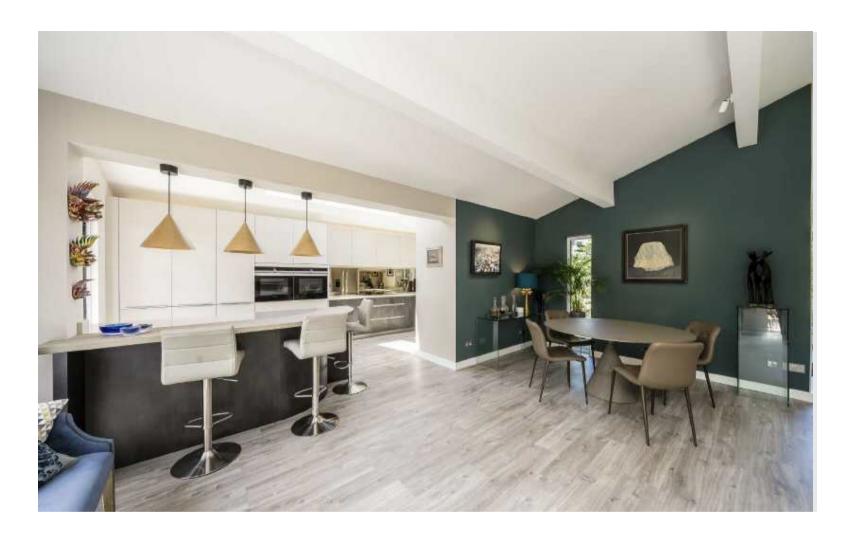

Accommodation is made up of impressive entrance to a large open plan living space with high vaulted ceilings and full height glazed rear overlooking the riverside terrace and garden. The main reception area has a modern feature fireplace and opens onto a dining area and stylish integrated kitchen with breakfast bar. The spacious principal suite has direct access to the river terrace, built-in wardrobes and a stunning ensuite. There are two further double bedrooms with an additional high quality family bathroom. The house is approached via electric gates to a parking area and large garage with driveway running through the manicured gardens to the main house. Within the grounds is a beautiful home office with en-suite shower room.