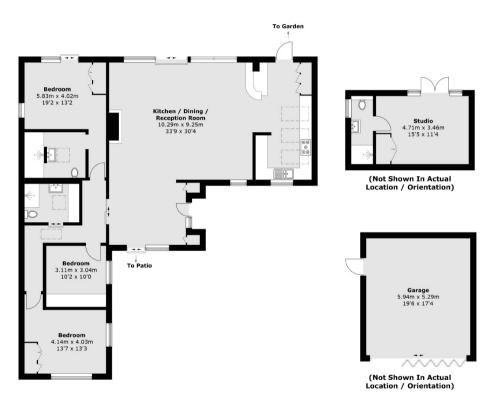

## Wey Meadows, Weybridge, KT13

Total area (approx.): 142.4 sq. m (1,532.8 sq. ft) Studio: 20.9 sq. m (225.0 sq. ft)

Garage: 32.3 sq. m (347.7 sq. ft)