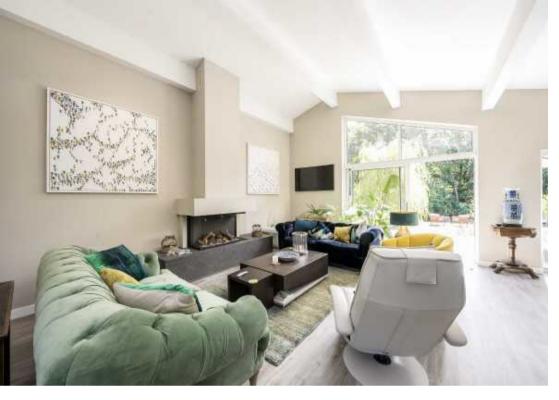

Accommodation is made up of impressive entrance to a large open plan living space with high vaulted ceilings and full height glazed rear overlooking the riverside terrace and garden. The main reception area has a modern feature fireplace and opens onto a dining area and stylish integrated kitchen with breakfast bar. The spacious principal suite has direct access to the river terrace, built-in wardrobes and a stunning ensuite. There are two further double bedrooms with an additional high quality family bathroom. The house is approached via electric gates to a parking area and large garage with driveway running through the manicured gardens to the main house. Within the grounds is a beautiful home office with en-suite shower room.