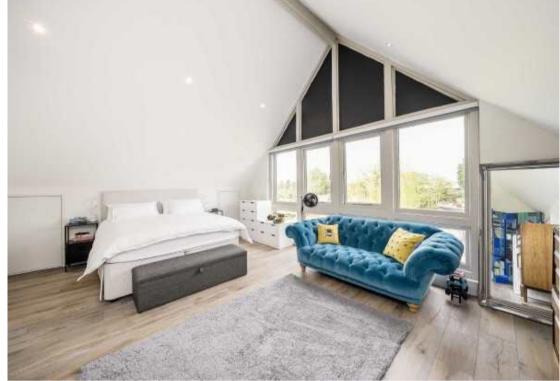

The main feature of upstairs is a sensational principal bedroom with high vaulted ceiling and full height river facing windows also incorporating a stylish en-suite with an additional double bedroom and en-suite