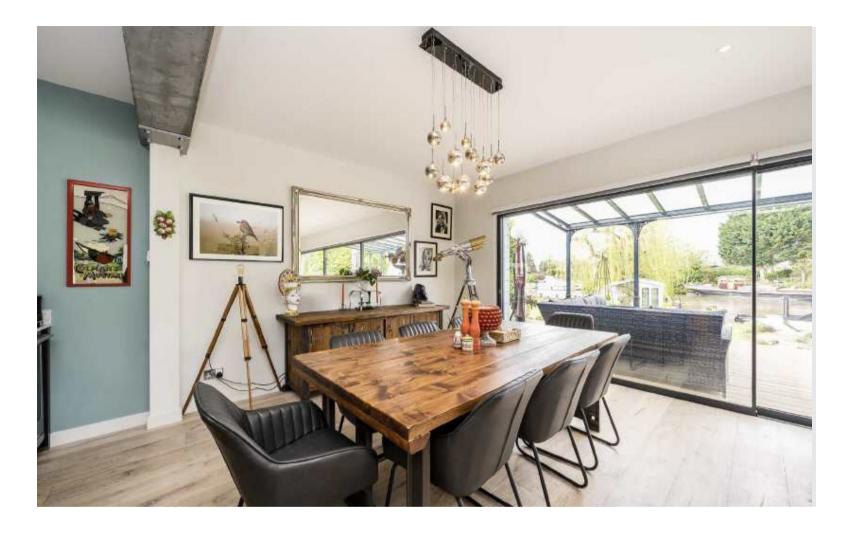

Accommodation is made up of entrance hall with open staircase to galleried landing through to a beautiful designer kitchen with a feature island and breakfast bar, dining area and living space with wood flooring throughout and large sliding doors to covered outside dining space which overlooks the garden and river. Also on the ground floor are two double rooms and a family shower room.