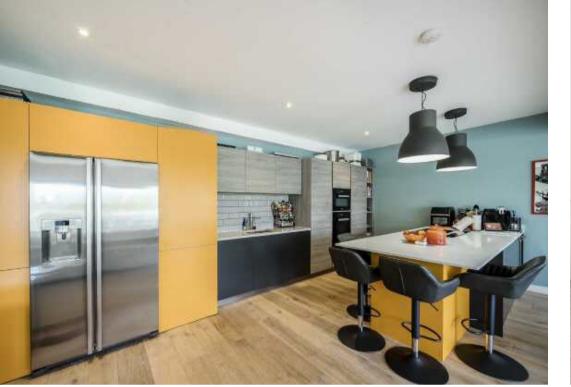

Accommodation is made up of entrance hall with open staircase to galleried landing through to a beautiful designer kitchen with a feature island and breakfast bar, dining area and living space with wood flooring throughout and large sliding doors to covered outside dining space which overlooks the garden and river. Also on the ground floor are two double rooms and a family shower room.