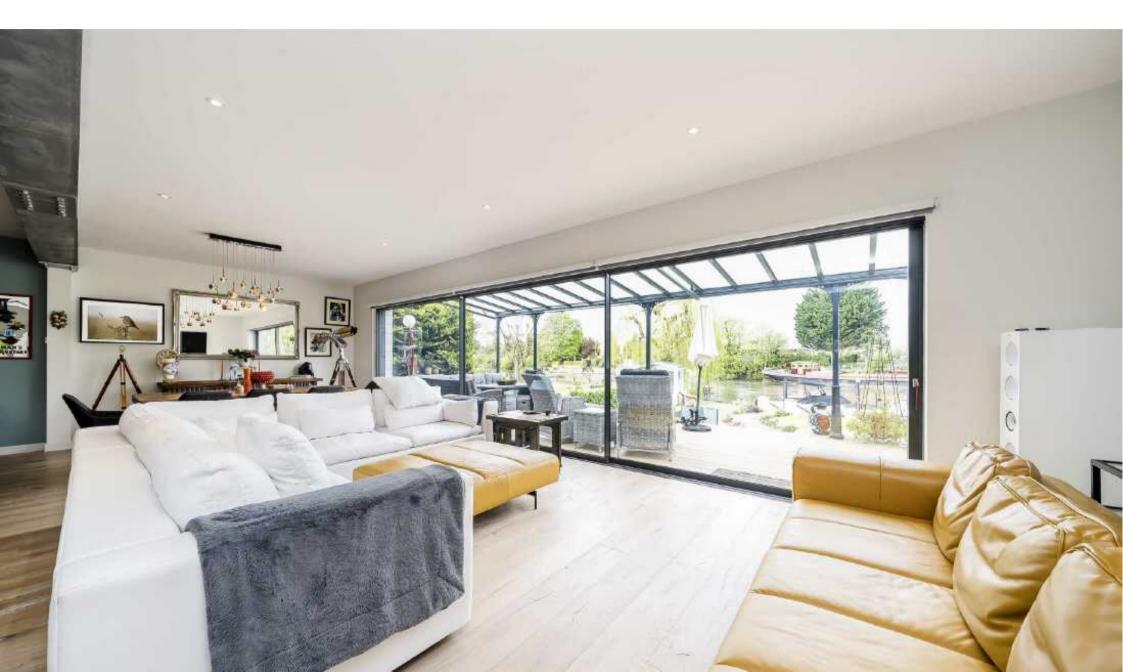

Accommodation is made up of entrance hall with open staircase to galleried landing through to a beautiful designer kitchen with a feature island and breakfast bar, dining area and living space with wood flooring throughout and large sliding doors to covered outside dining space which overlooks the garden and river. Also on the ground floor are two double rooms and a family shower room.

To the front there is driveway with parking for several cars and a single garage. To the rear is a large outside eating area with glass roof which overlook a pretty west facing garden which leads to a 50ft private mooring.