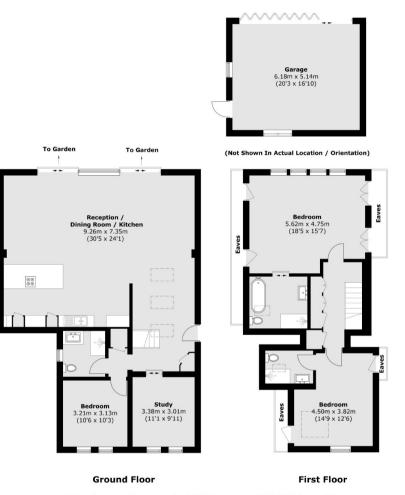

## Friary Island, Wraysbury, TW19

Total area (approx.): 169.6 sq. m (1,825.5 sq. ft) Garage area (approx.): 32.6 sq. m (350.9 sq. ft) (Excluding Eaves)