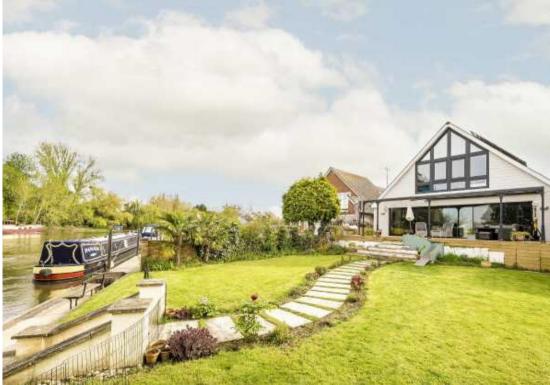

Friary Island, TW19 £1,250,000

A stunning riverside home that has been completely updated with a large open plan living space with full width views of the Thames.

Friary Island is located close to Wraysbury Village and within a short walk of Sunnymeads Station.

To the front there is driveway with parking for several cars and a single garage. To the rear is a large outside eating area with glass roof which overlook a pretty west facing garden which leads to a 50ft private mooring.