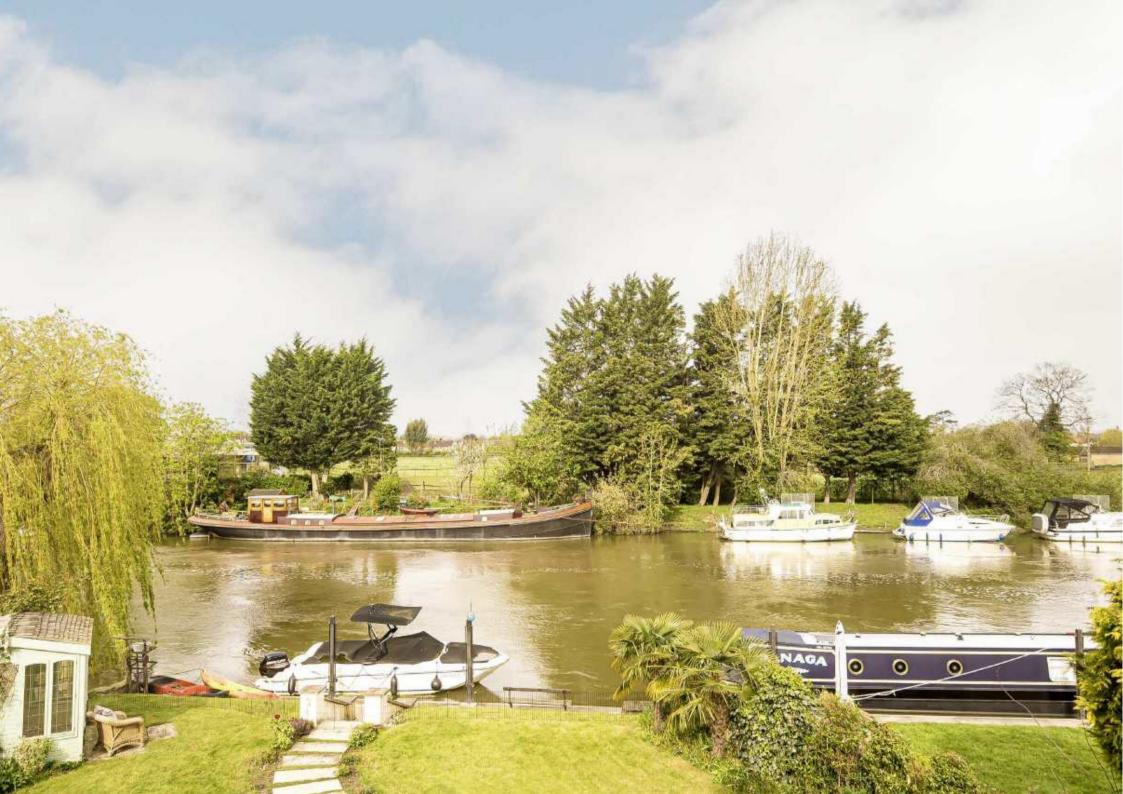

Friary Island, TW19 £1,250,000

A stunning riverside home that has been completely updated with a large open plan living space with full width views of the Thames.

Friary Island is located close to Wraysbury Village and within a short walk of Sunnymeads Station.

To the front there is driveway with parking for several cars and a single garage. To the rear is a large outside eating area with glass roof which overlook a pretty west facing garden which leads to a 50ft private mooring.