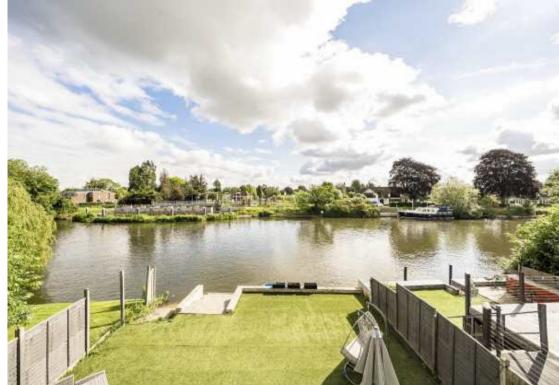

Laleham Reach, KT16 £950,000

An impressive three bedroom detached home set on this picturesque stretch of the River Thames. Built 10 years ago with an annexe, garage and private mooring.

Laleham Reach is a private riverside road in Chertsey which runs parallel to the River Thames and Laleham Village.

As you approach the property there is a driveway with parking for two cars, a garage and a self contained annexe with kitchen, shower room, living room and separate bedroom.

Further to this there is a large front garden and a 38 ft private mooring on the River Thames.