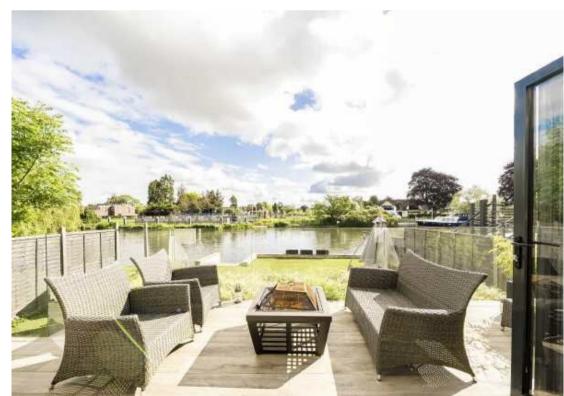

This property was built 10 years ago and offers a superb river facing open plan kitchen, living room and dining room with bi-fold doors leading onto a decked area and astro turfed lawn. Further to this on the ground floor there is a shower room and bedroom. Upstairs there is a large principal bedroom with juliet balcony overlooking the river and a further bedroom with family bathroom.