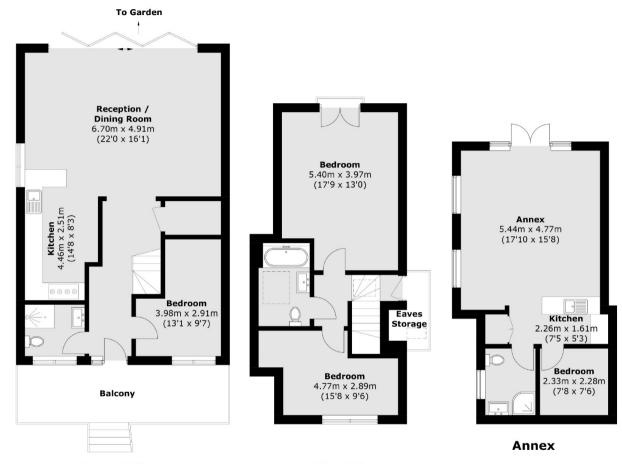

### **Ground Floor**

#### **First Floor**

Total area (approx.): 113.7 sq. m (1,223.8 sq. ft)
Annex: 41.1 sq. m (442.4 sq. ft)
Balcony area (approx.): 14.2 sq. m (152.8 sq. ft)
(Excluding Eaves)