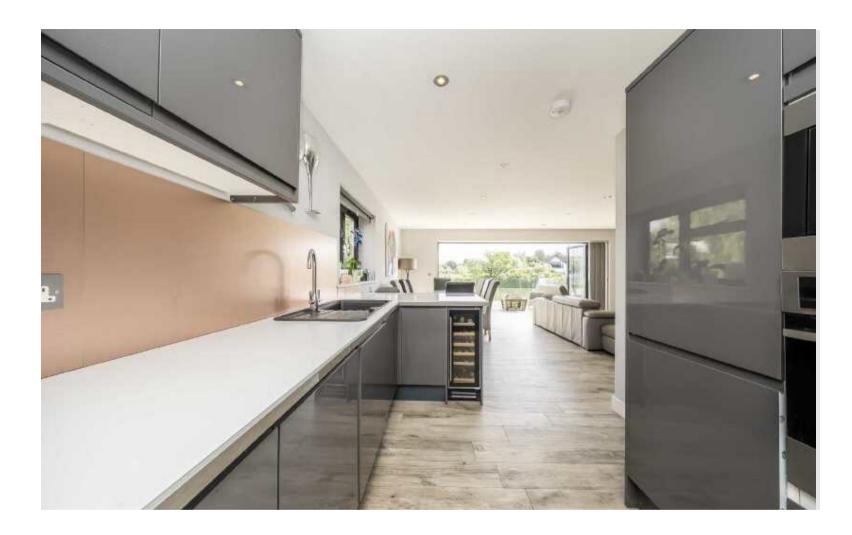

This property was built 10 years ago and offers a superb river facing open plan kitchen, living room and dining room with bi-fold doors leading onto a decked area and astro turfed lawn. Further to this on the ground floor there is a shower room and bedroom. Upstairs there is a large principal bedroom with juliet balcony overlooking the river and a further bedroom with family bathroom.