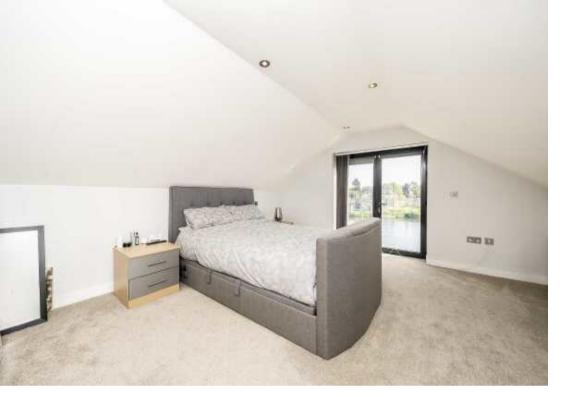

This property was built 10 years ago and offers a superb river facing open plan kitchen, living room and dining room with bi-fold doors leading onto a decked area and astro turfed lawn. Further to this on the ground floor there is a shower room and bedroom. Upstairs there is a large principal bedroom with juliet balcony overlooking the river and a further bedroom with family bathroom.