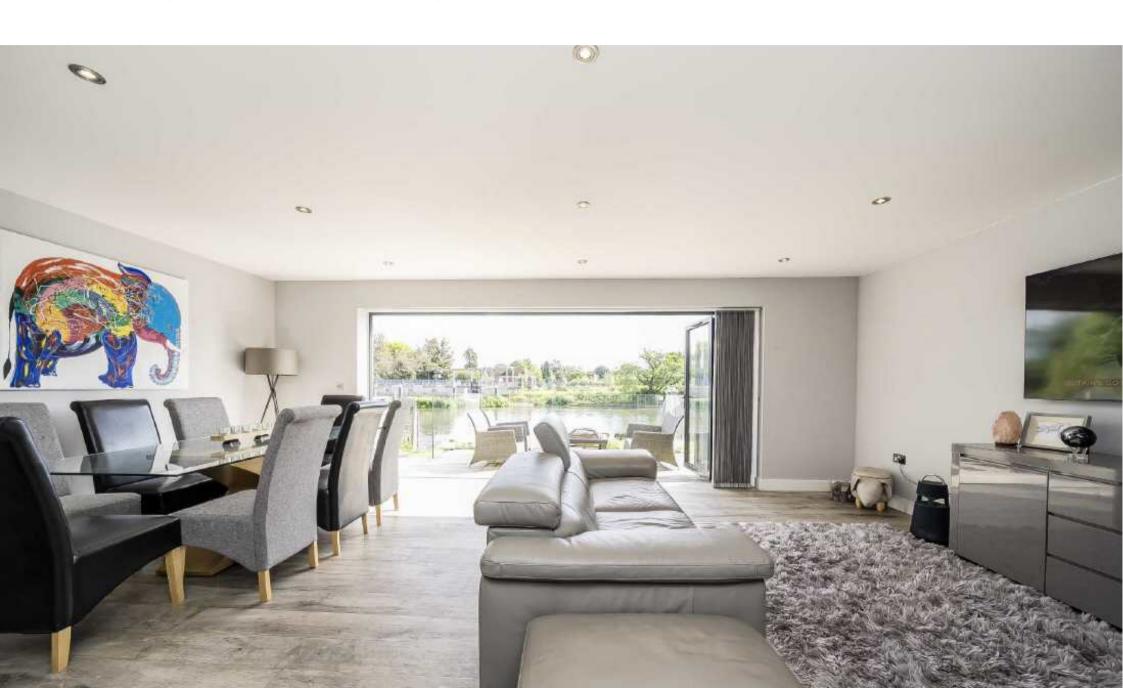

This property was built 10 years ago and offers a superb river facing open plan kitchen, living room and dining room with bi-fold doors leading onto a decked area and astro turfed lawn. Further to this on the ground floor there is a shower room and bedroom. Upstairs there is a large principal bedroom with juliet balcony overlooking the river and a further bedroom with family bathroom.