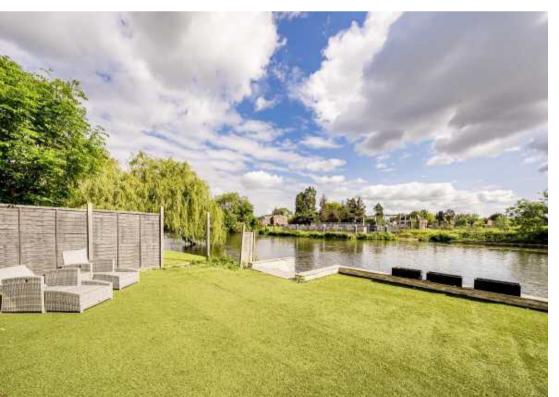

As you approach the property there is a driveway with parking for two cars, a garage and a self contained annexe with kitchen, shower room, living room and separate bedroom.

Further to this there is a large front garden and a 38 ft private mooring on the River Thames.

This property was built 10 years ago and offers a superb river facing open plan kitchen, living room and dining room with bi-fold doors leading onto a decked area and astro turfed lawn. Further to this on the ground floor there is a shower room and bedroom. Upstairs there is a large principal bedroom with juliet balcony overlooking the river and a further bedroom with family bathroom.