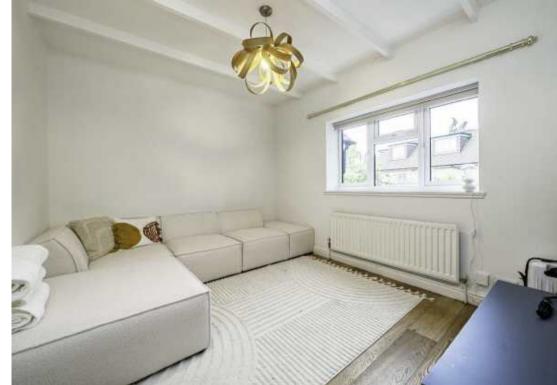

Accommodation is made up of a large entrance hall with solid wood flooring, a stylish modern kitchen with breakfast eating area, utility room, and spacious double reception has continued wood flooring and fantastic views of the river with doors to terrace. Upstairs the spacious Master bedroom has doors to a river facing balcony and en-suite bathroom. There is a spacious dressing room with built-in storage, and second large double bedroom and further shower room. To the front there is a gravel driveway with parking for several cars. The garage has been converted into a beautiful treatment and therapy room. To the rear the South facing garden has a raised terrace/eating area with glass balustrade and lower terrace, with lawned garden leading to a 28ft private mooring.