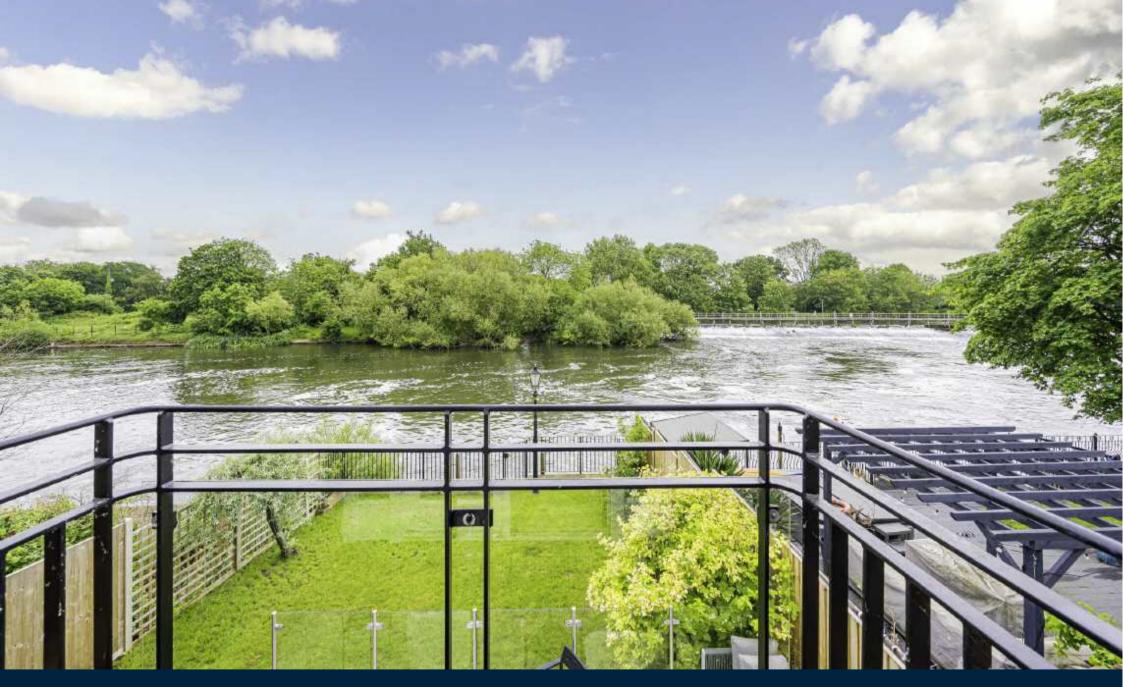

Parke Road, TW16 £1,150,000

A stunning two/three bedroom riverside home that has been completely refurbished, set overlooking The Thames on this exclusive private road in Lower Sunbury.

Parke Road is a pretty private road running parallel to The Thames in the heart of Sunbury Village.

Accommodation is made up of a large entrance hall with solid wood flooring, a stylish modern kitchen with breakfast eating area, utility room, and spacious double reception has continued wood flooring and fantastic views of the river with doors to terrace. Upstairs the spacious Master bedroom has doors to a river facing balcony and en-suite bathroom. There is a spacious dressing room with built-in storage, and second large double bedroom and further shower room. To the front there is a gravel driveway with parking for several cars. The garage has been converted into a beautiful treatment and therapy room. To the rear the South facing garden has a raised terrace/eating area with glass balustrade and lower terrace, with lawned garden leading to a 28ft private mooring.