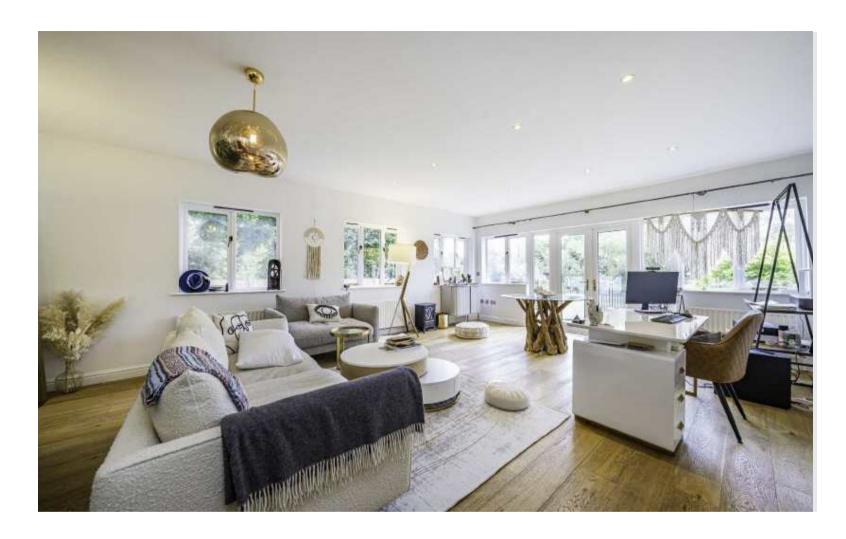

Accommodation is made up of a large entrance hall with solid wood flooring, a stylish modern kitchen with breakfast eating area, utility room, and spacious double reception has continued wood flooring and fantastic views of the river with doors to terrace. Upstairs the spacious Master bedroom has doors to a river facing balcony and en-suite bathroom. There is a spacious dressing room with built-in storage, and second large double bedroom and further shower room. To the front there is a gravel driveway with parking for several cars. The garage has been converted into a beautiful treatment and therapy room. To the rear the South facing garden has a raised terrace/eating area with glass balustrade and lower terrace, with lawned garden leading to a 28ft private mooring.