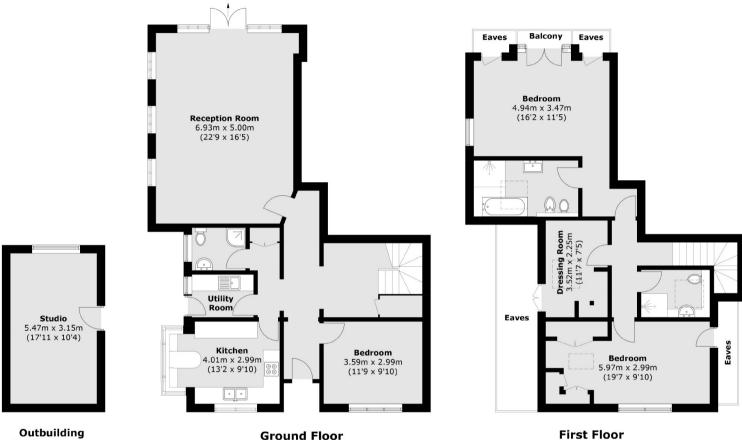

## Parke Road, Sunbury on Thames, TW16

Outbuilding
(Not Shown In Actual Location / Orientation)

Total area (approx.): 158.8 sq. m (1,709.3 sq. ft)

(Excluding Eaves)

Outbuilding: 17.4 sq. m (187.3 sq. ft) Balcony: 1.0 sq. m (10.8 sq. ft)