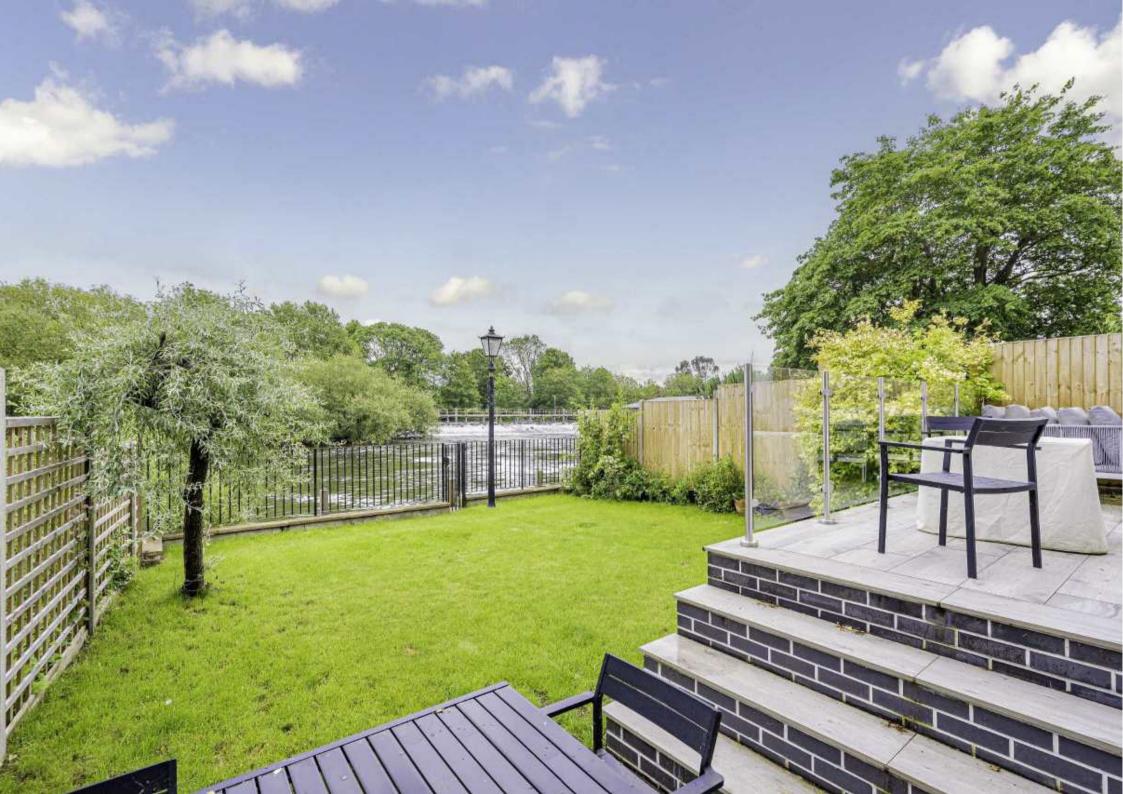

Accommodation is made up of a large entrance hall with solid wood flooring, a stylish modern kitchen with breakfast eating area, utility room, and spacious double reception has continued wood flooring and fantastic views of the river with doors to terrace. Upstairs the spacious Master bedroom has doors to a river facing balcony and en-suite bathroom. There is a spacious dressing room with built-in storage, and second large double bedroom and further shower room. To the front there is a gravel driveway with parking for several cars. The garage has been converted into a beautiful treatment and therapy room. To the rear the South facing garden has a raised terrace/eating area with glass balustrade and lower terrace, with lawned garden leading to a 28ft private mooring.