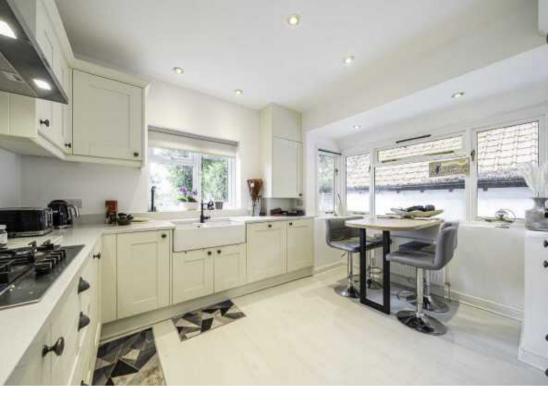

Accommodation is made up of a large entrance hall with solid wood flooring, a stylish modern kitchen with breakfast eating area, utility room, and spacious double reception has continued wood flooring and fantastic views of the river with doors to terrace. Upstairs the spacious Master bedroom has doors to a river facing balcony and en-suite bathroom. There is a spacious dressing room with built-in storage, and second large double bedroom and further shower room. To the front there is a gravel driveway with parking for several cars. The garage has been converted into a beautiful treatment and therapy room. To the rear the South facing garden has a raised terrace/eating area with glass balustrade and lower terrace, with lawned garden leading to a 28ft private mooring.