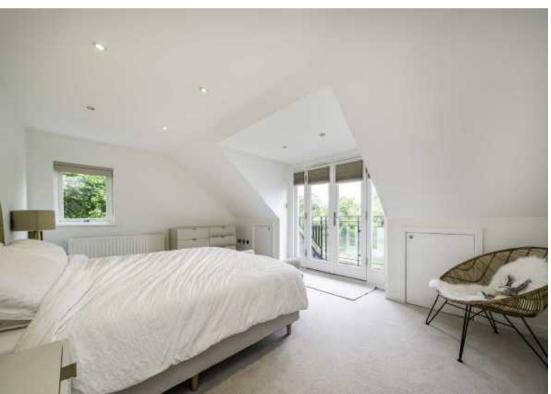

Accommodation is made up of a large entrance hall with solid wood flooring, a stylish modern kitchen with breakfast eating area, utility room, and spacious double reception has continued wood flooring and fantastic views of the river with doors to terrace. Upstairs the spacious Master bedroom has doors to a river facing balcony and en-suite bathroom. There is a spacious dressing room with built-in storage, and second large double bedroom and further shower room. To the front there is a gravel driveway with parking for several cars. The garage has been converted into a beautiful treatment and therapy room. To the rear the South facing garden has a raised terrace/eating area with glass balustrade and lower terrace, with lawned garden leading to a 28ft private mooring.