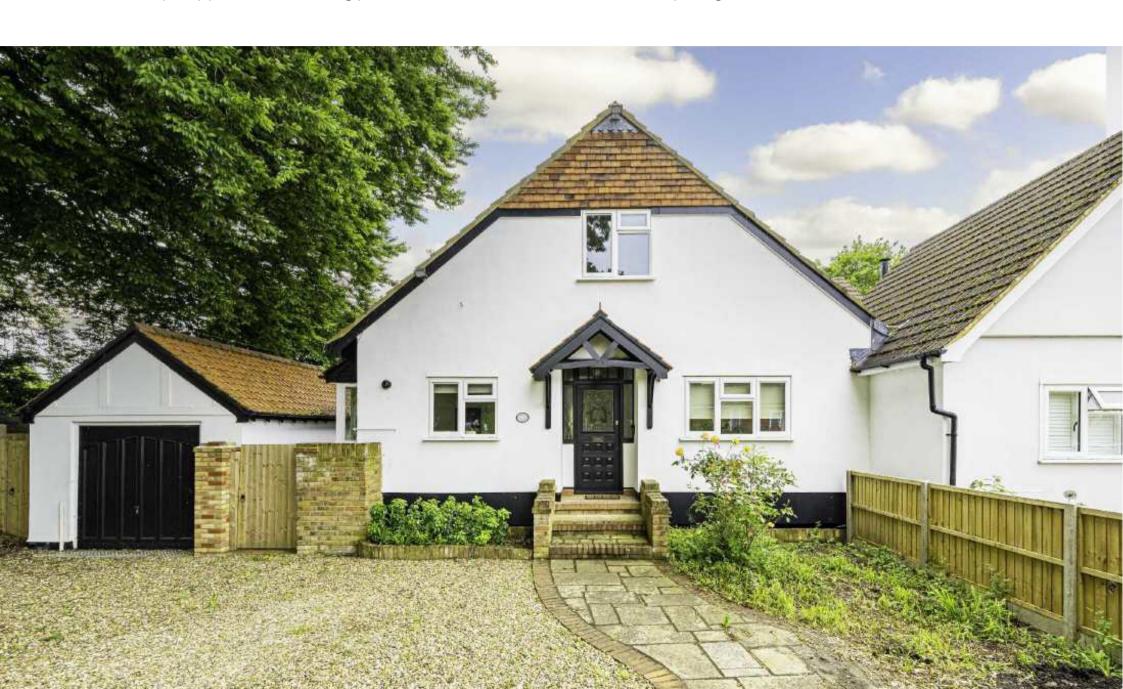

Parke Road, TW16 £1,150,000

A stunning two/three bedroom riverside home that has been completely refurbished, set overlooking The Thames on this exclusive private road in Lower Sunbury.

Parke Road is a pretty private road running parallel to The Thames in the heart of Sunbury Village.

Accommodation is made up of a large entrance hall with solid wood flooring, a stylish modern kitchen with breakfast eating area, utility room, and spacious double reception has continued wood flooring and fantastic views of the river with doors to terrace. Upstairs the spacious Master bedroom has doors to a river facing balcony and en-suite bathroom. There is a spacious dressing room with built-in storage, and second large double bedroom and further shower room. To the front there is a gravel driveway with parking for several cars. The garage has been converted into a beautiful treatment and therapy room. To the rear the South facing garden has a raised terrace/eating area with glass balustrade and lower terrace, with lawned garden leading to a 28ft private mooring.