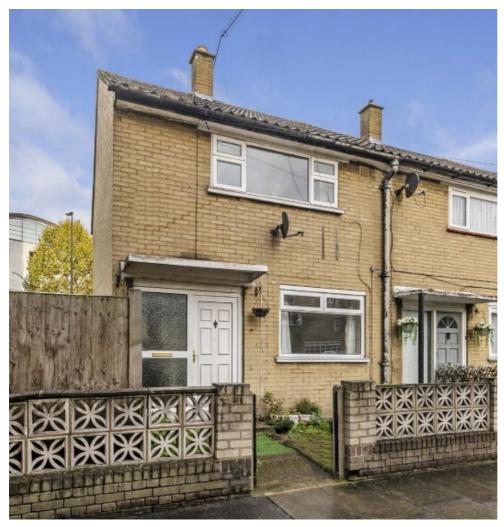

## Chipka Street, E14 £565,000

A two bedroom end terrace family freehold home which has been refurbished throughout located in E14. Features to include private front and rear garden, re-fitted bathroom, re-fitted kitchen, new flooring, through reception and no onward chain.

## **Features**

Freehold Property End Terrace Two Bedrooms Private Rear Garden E14 Location 766 Sq.Ft