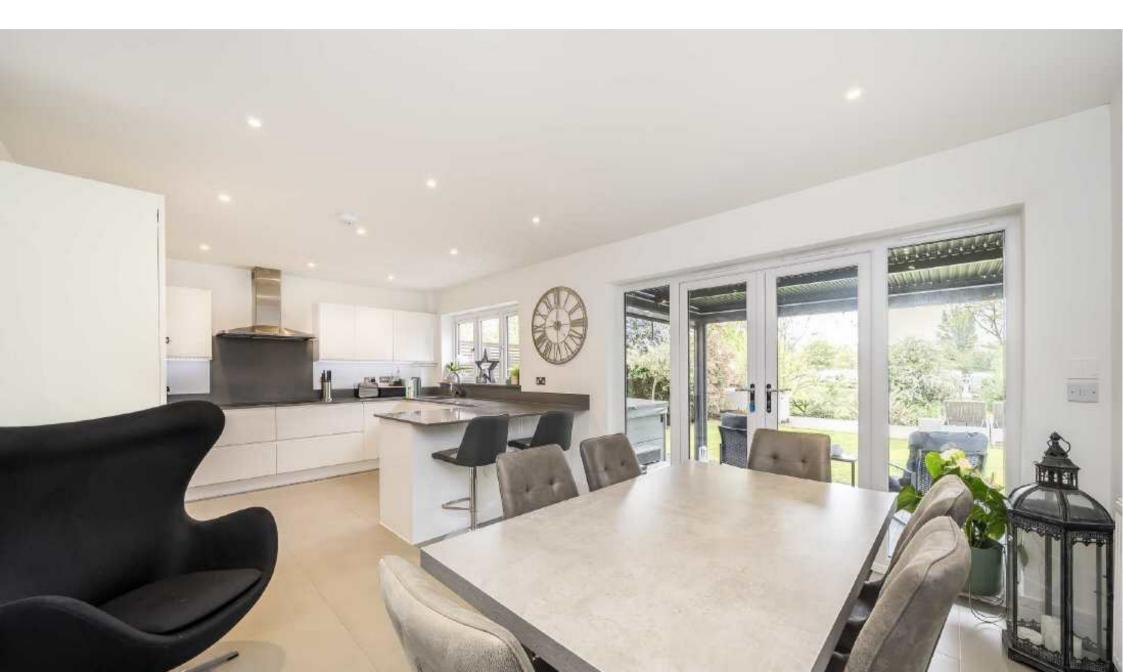

The property benefits from a large entrance hall which leads to a stunning bespoke kitchen/dining area with views over the garden and access to the utility room. Further to this there is a large reception room and garage on the ground floor.