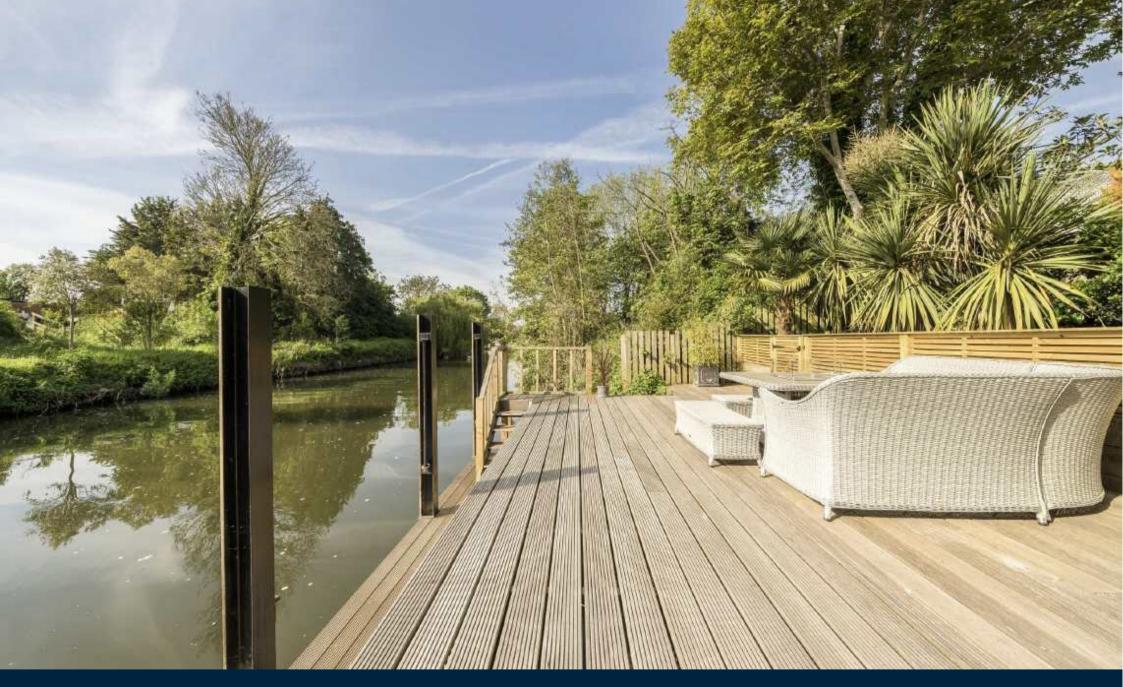

To the front of the house there is parking on the driveway and access to the garage. From the kitchen there is double doors leading to the large south facing garden with multiple seating areas and a hot tub. On the riverside there is a private mooring which leads to the River Thames.