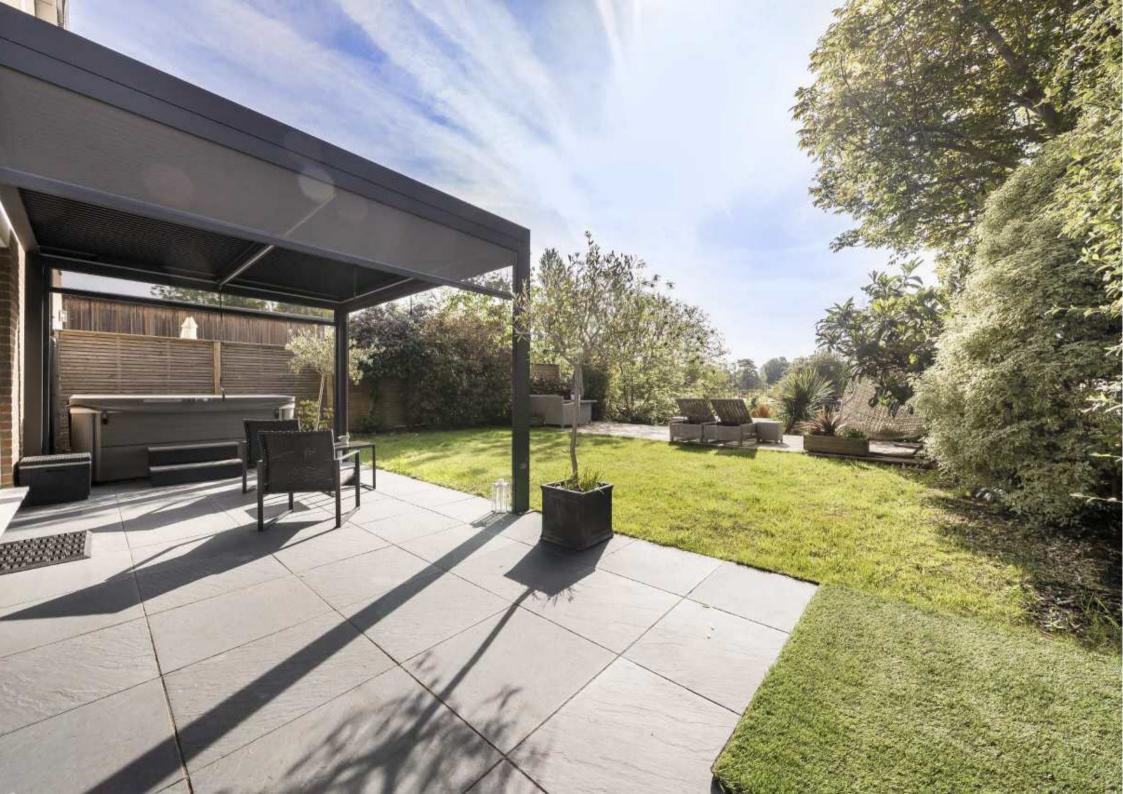

To the front of the house there is parking on the driveway and access to the garage. From the kitchen there is double doors leading to the large south facing garden with multiple seating areas and a hot tub. On the riverside there is a private mooring which leads to the River Thames.