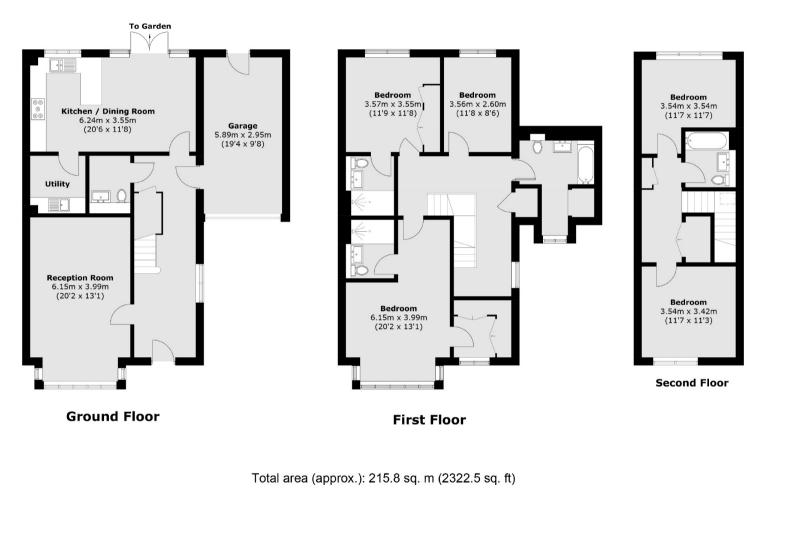

The property benefits from a large entrance hall which leads to a stunning bespoke kitchen/dining area with views over the garden and access to the utility room. Further to this there is a large reception room and garage on the ground floor.

On the first floor there is a large principle bedroom with en-suite and walk-in wardrobe. There is two further double bedrooms and two bathrooms. Upstairs there is two further double bedrooms and a family bathroom.

To the front of the house there is parking on the driveway and access to the garage. From the kitchen there is double doors leading to the large south facing garden with multiple seating areas and a hot tub. On the riverside there is a private mooring which leads to the River Thames.