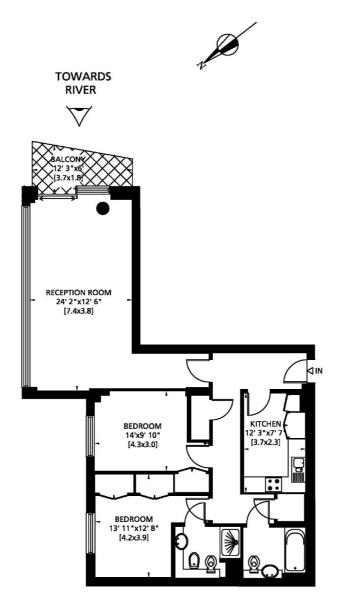

## The Boulevard, London, SW6

Gross Internal Area: 92 Sq. metres 990 Sq.feet

THIRD FLOOR

Chelsea Harbour

London

SW10 OXF

5 Design Centre East