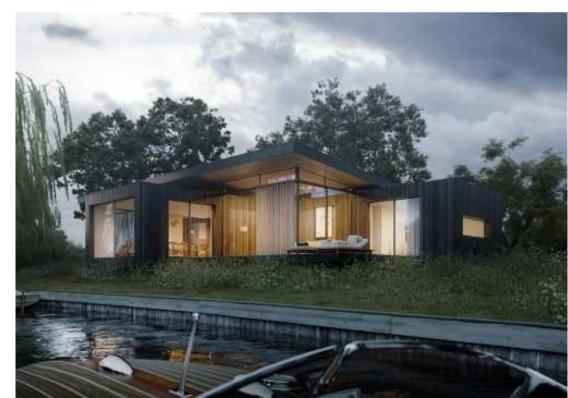

Pharaohs Island, TW17 £899,950

A rare opportunity to purchase this unique house and gardens on the head of this private island on The Thames at Shepperton. Enjoying unrivalled river views and approx 130 metres of river frontage, there is approved planning for a beautiful modern house.

The gardens measure 0.4 of an acre with large lawned areas and mature trees and shrubs. With 130 meters of river frontage there are mooring options for several boats. There is current approved planning for a beautiful contemporary house.