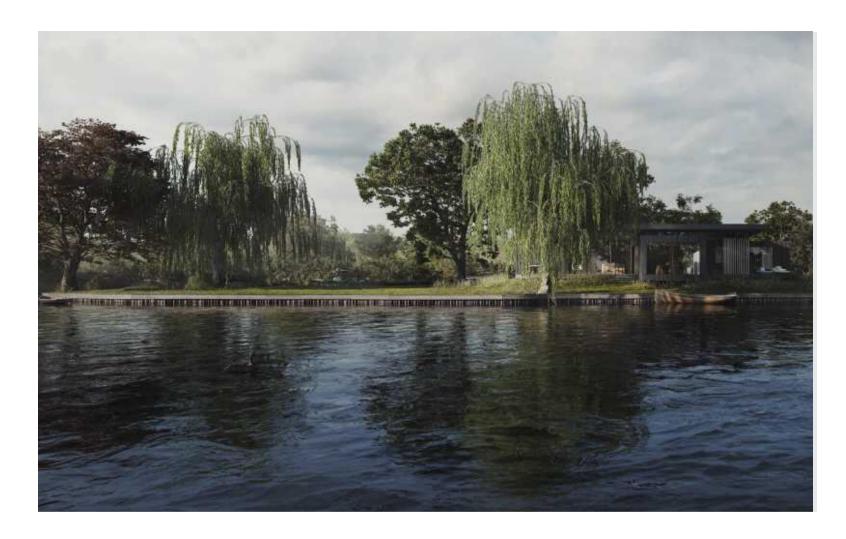

The gardens measure 0.4 of an acre with large lawned areas and mature trees and shrubs. With 130 meters of river frontage there are mooring options for several boats. There is current approved planning for a beautiful contemporary house.

## **Features**

Island House 130 Meter Frontage Fantastic Views Planning Approved Extensive Gardens Unique Opportunity