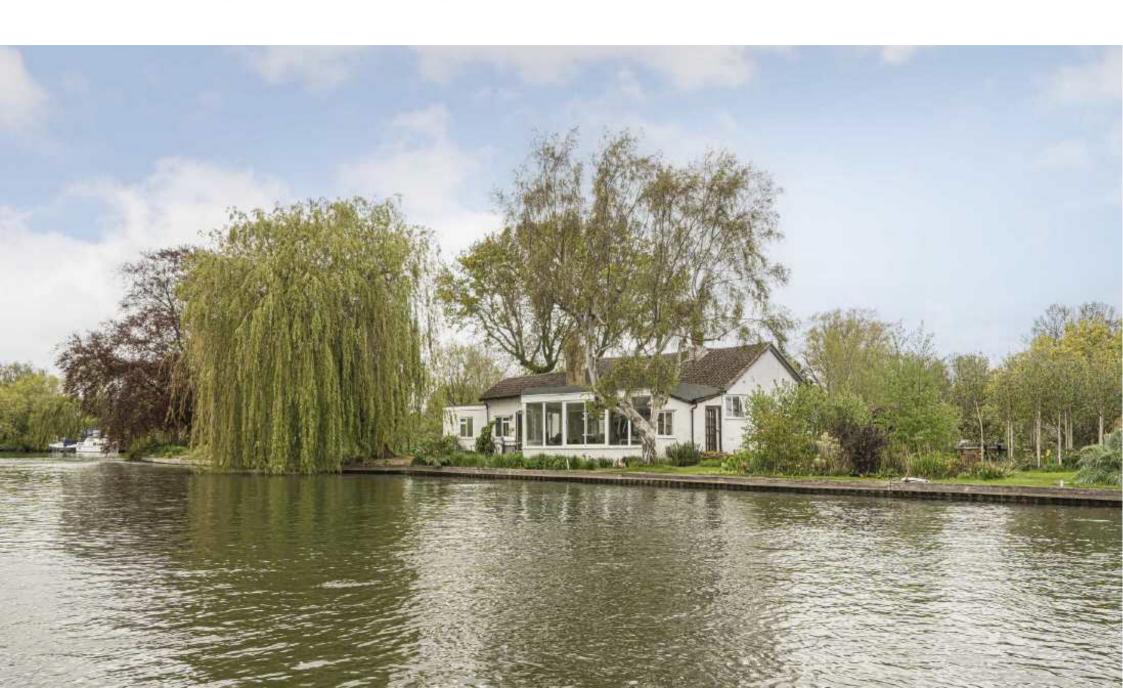

Pharaohs Island is a stunning private island on The Thames at Shepperton accessed by boat.

The property is approached via boat access at The Towpath Shepperton. The current house is single storey and comprises of five reception rooms, kitchen, utility room, two bedrooms and two bathrooms.

The gardens measure 0.4 of an acre with large lawned areas and mature trees and shrubs. With 130 meters of river frontage there are mooring options for several boats. There is current approved planning for a beautiful contemporary house.