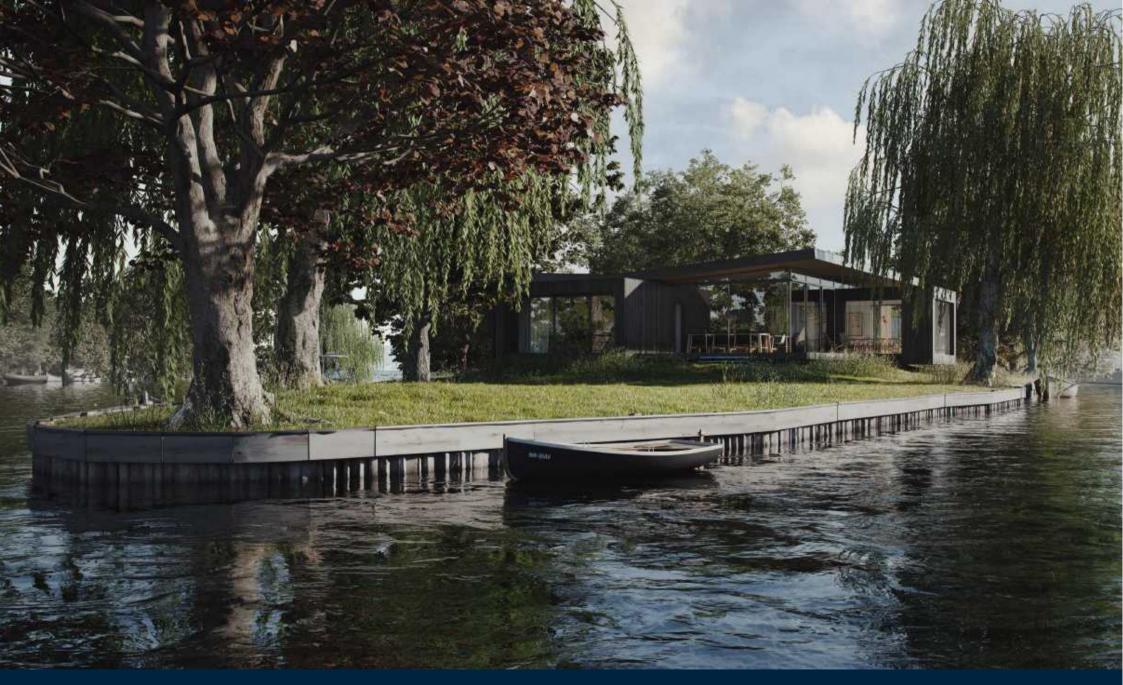

Pharaohs Island, TW17 £899,950

A rare opportunity to purchase this unique house and gardens on the head of this private island on The Thames at Shepperton. Enjoying unrivalled river views and approx 130 metres of river frontage, there is approved planning for a beautiful modern house.

The gardens measure 0.4 of an acre with large lawned areas and mature trees and shrubs. With 130 meters of river frontage there are mooring options for several boats. There is current approved planning for a beautiful contemporary house.

## **Features**

Island House 130 Meter Frontage Fantastic Views Planning Approved Extensive Gardens Unique Opportunity