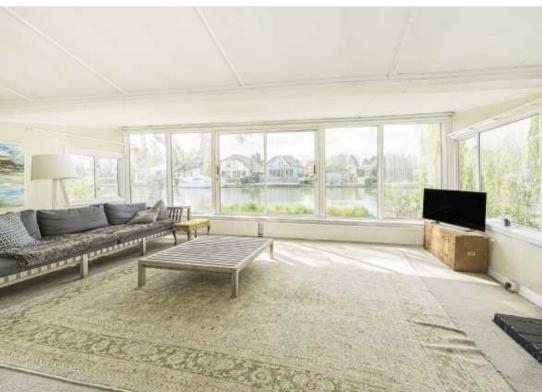

Pharaohs Island is a stunning private island on The Thames at Shepperton accessed by boat.

The property is approached via boat access at The Towpath Shepperton. The current house is single storey and comprises of five reception rooms, kitchen, utility room, two bedrooms and two bathrooms.