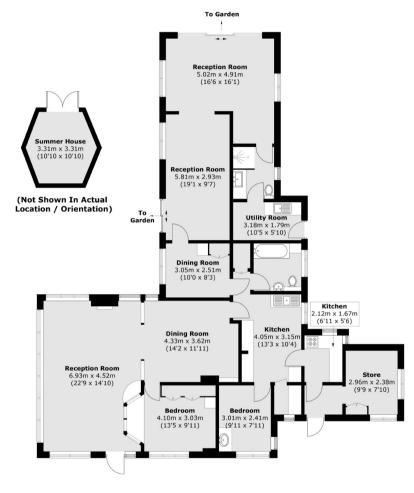

Pharaohs Island is a stunning private island on The Thames at Shepperton accessed by boat.

The property is approached via boat access at The Towpath Shepperton. The current house is single storey and comprises of five reception rooms, kitchen, utility room, two bedrooms and two bathrooms.

## Pharaohs Island, Shepperton, TW17

Total area (approx.): 162.0 sq. m (1743.7 sq. ft) Summer House area (approx.): 8.7 sq. m (93.6 sq. ft)