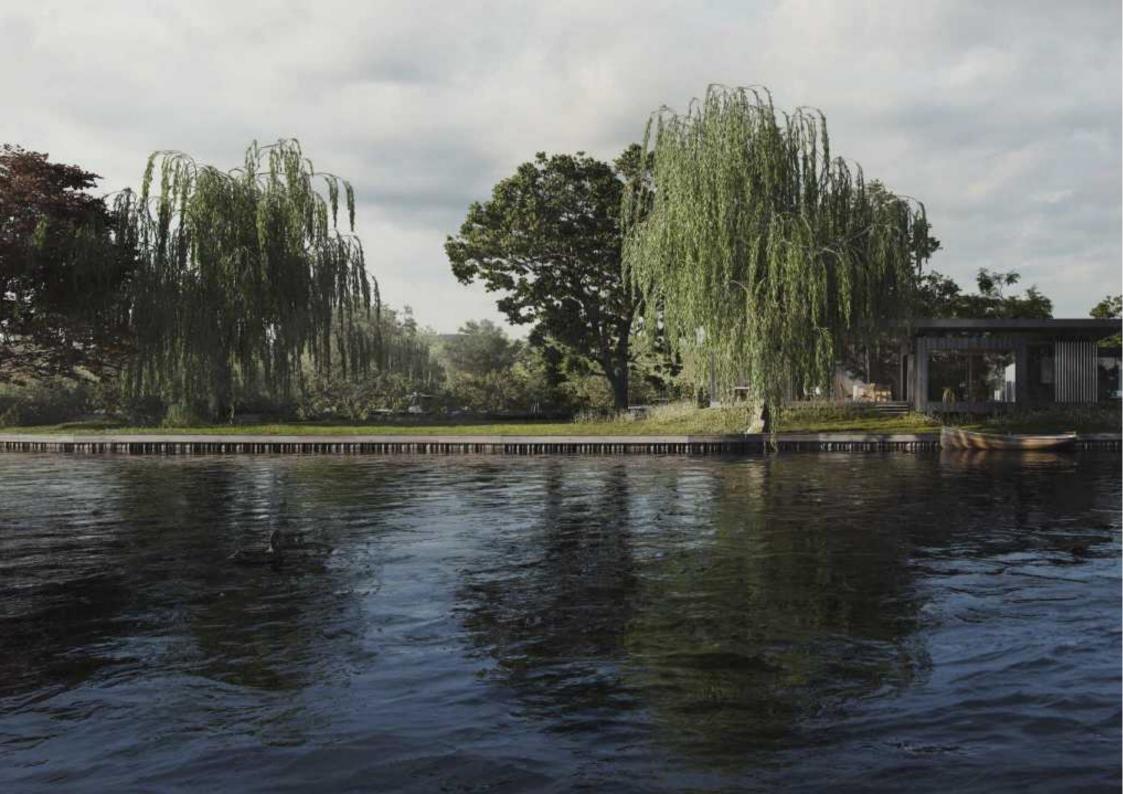

Pharaohs Island is a stunning private island on The Thames at Shepperton accessed by boat.

The property is approached via boat access at The Towpath Shepperton. The current house is single storey and comprises of five reception rooms, kitchen, utility room, two bedrooms and two bathrooms.

The gardens measure 0.4 of an acre with large lawned areas and mature trees and shrubs. With 130 meters of river frontage there are mooring options for several boats. There is current approved planning for a beautiful contemporary house.