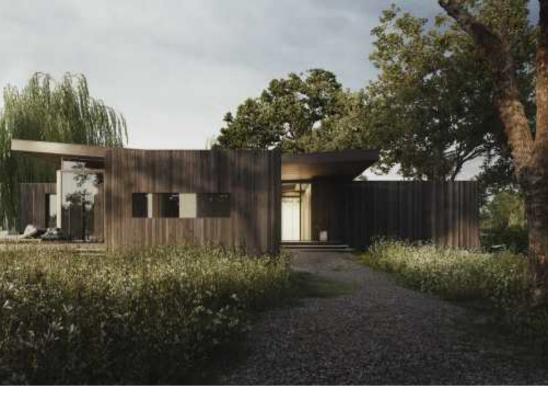

The gardens measure 0.4 of an acre with large lawned areas and mature trees and shrubs. With 130 meters of river frontage there are mooring options for several boats. There is current approved planning for a beautiful contemporary house.

## **Features**

Island House 130 Meter Frontage Fantastic Views Planning Approved Extensive Gardens Unique Opportunity