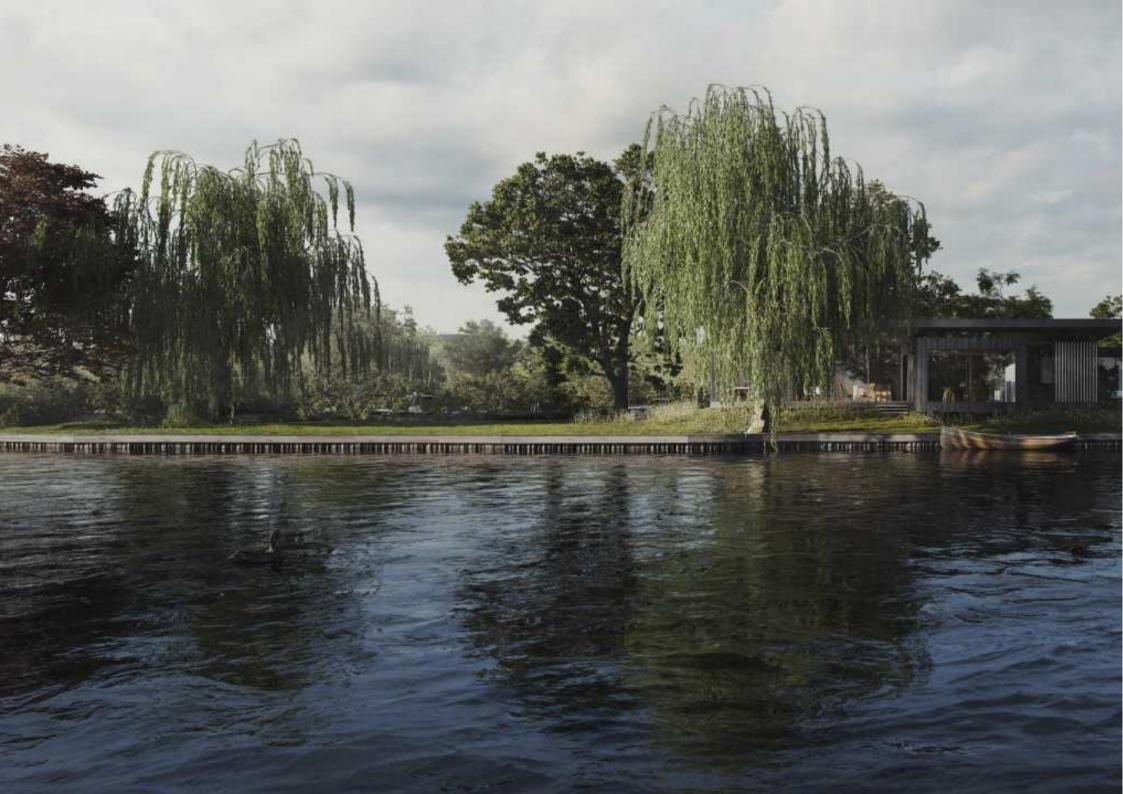

Pharaohs Island, TW17 £999,950

A rare opportunity to purchase this unique house and gardens on the head of this private island on The Thames at Shepperton. Enjoying unrivalled river views and approx 130 metres of river frontage, there is approved planning for a beautiful modern house.

Pharaohs Island is a stunning private island on The Thames at Shepperton accessed by boat.

The property is approached via boat access at The Towpath Shepperton. The current house is single storey and comprises of five reception rooms, kitchen, utility room, two bedrooms and two bathrooms.

The gardens measure 0.4 of an acre with large lawned areas and mature trees and shrubs. With 130 meters of river frontage there are mooring options for several boats. There is current approved planning for a beautiful contemporary house.