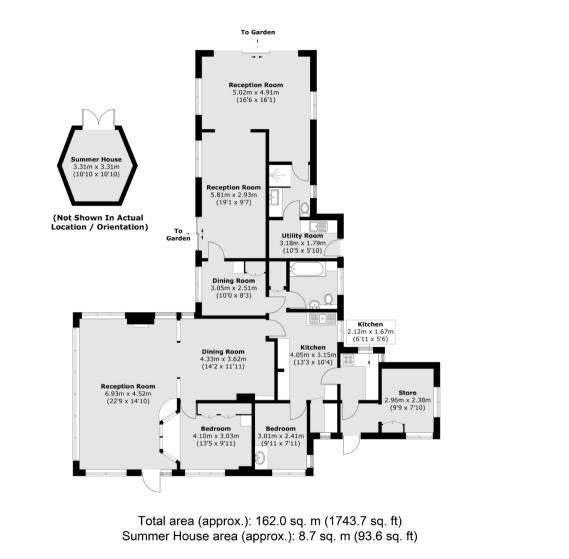

Pharaohs Island is a stunning private island on The Thames at Shepperton accessed by boat.

The property is approached via boat access at The Towpath Shepperton. The current house is single storey and comprises of five reception rooms, kitchen, utility room, two bedrooms and two bathrooms.