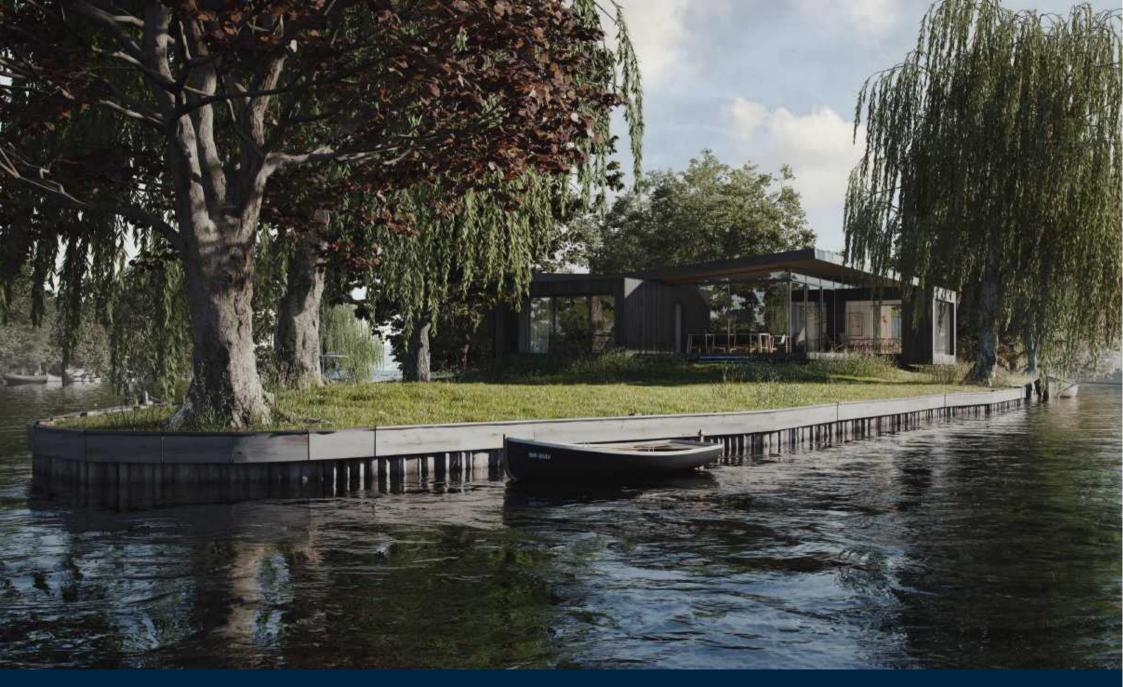

Pharaohs Island, TW17 £999,950

A rare opportunity to purchase this unique house and gardens on the head of this private island on The Thames at Shepperton. Enjoying unrivalled river views and approx 130 metres of river frontage, there is approved planning for a beautiful modern house.

The gardens measure 0.4 of an acre with large lawned areas and mature trees and shrubs. With 130 meters of river frontage there are mooring options for several boats. There is current approved planning for a beautiful contemporary house.