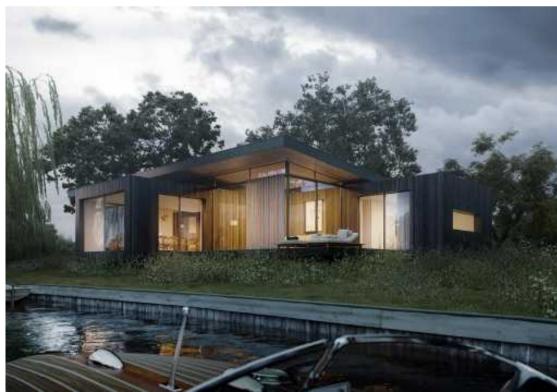

Pharaohs Island, TW17 £999,950

A rare opportunity to purchase this unique house and gardens on the head of this private island on The Thames at Shepperton. Enjoying unrivalled river views and approx 130 metres of river frontage, there is approved planning for a beautiful modern house.

The gardens measure 0.4 of an acre with large lawned areas and mature trees and shrubs. With 130 meters of river frontage there are mooring options for several boats. There is current approved planning for a beautiful contemporary house.