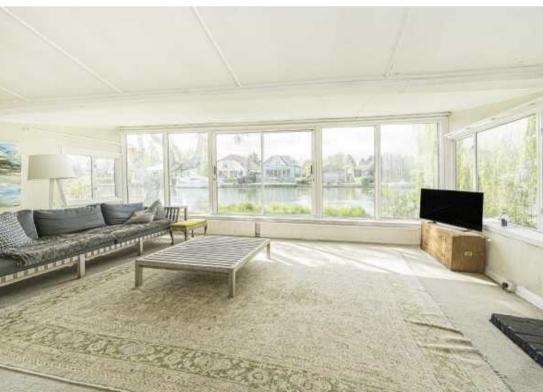

Pharaohs Island is a stunning private island on The Thames at Shepperton accessed by boat.

The property is approached via boat access at The Towpath Shepperton. The current house is single storey and comprises of five reception rooms, kitchen, utility room, two bedrooms and two bathrooms.