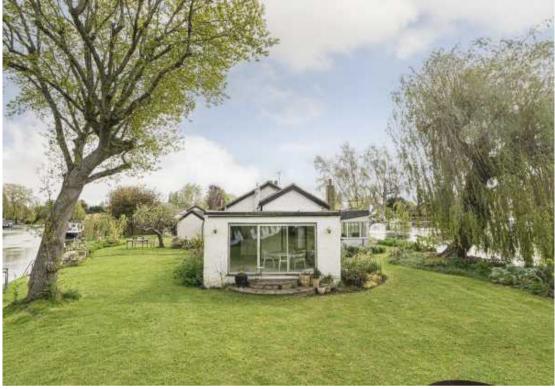

Pharaohs Island, TW17 £999,950

A rare opportunity to purchase this unique house and gardens on the head of this private island on The Thames at Shepperton. Enjoying unrivalled river views and approx 130 metres of river frontage, there is approved planning for a beautiful modern house.

Pharaohs Island is a stunning private island on The Thames at Shepperton accessed by boat.

The property is approached via boat access at The Towpath Shepperton. The current house is single storey and comprises of five reception rooms, kitchen, utility room, two bedrooms and two bathrooms.

The gardens measure 0.4 of an acre with large lawned areas and mature trees and shrubs. With 130 meters of river frontage there are mooring options for several boats. There is current approved planning for a beautiful contemporary house.