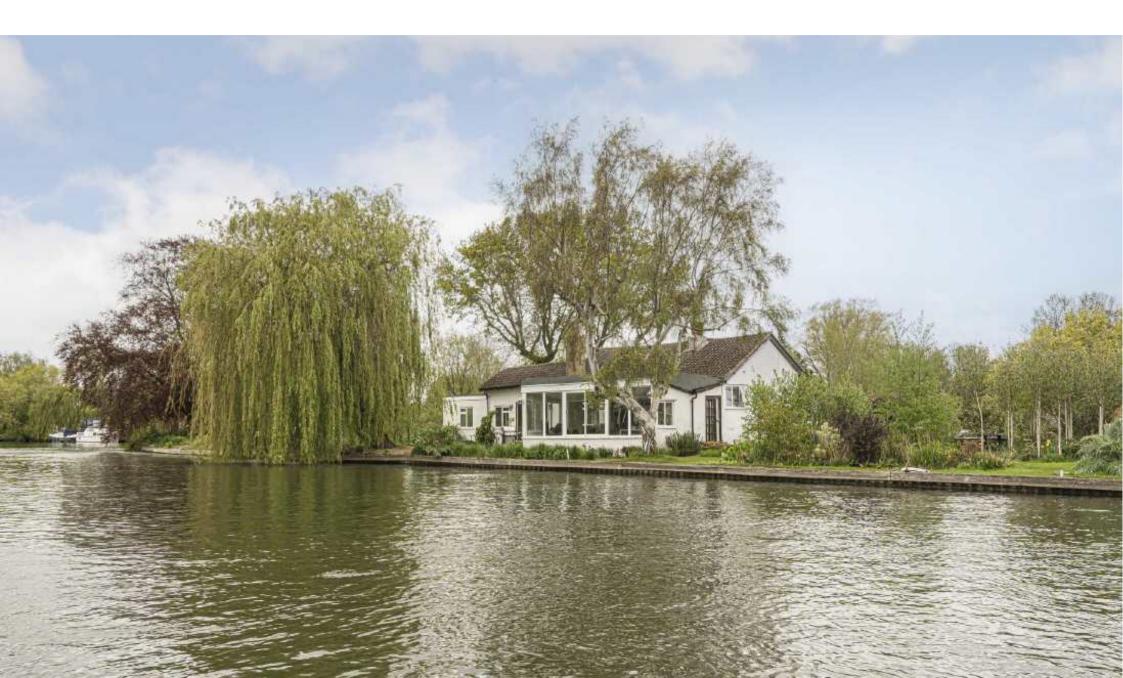

Pharaohs Island is a stunning private island on The Thames at Shepperton accessed by boat.

The property is approached via boat access at The Towpath Shepperton. The current house is single storey and comprises of five reception rooms, kitchen, utility room, two bedrooms and two bathrooms.

The gardens measure 0.4 of an acre with large lawned areas and mature trees and shrubs. With 130 meters of river frontage there are mooring options for several boats. There is current approved planning for a beautiful contemporary house.