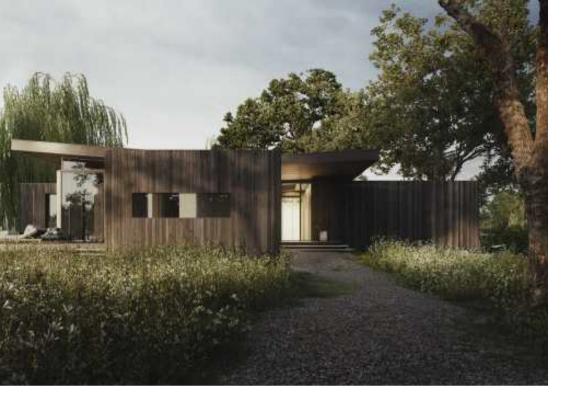

Pharaohs Island, TW17 £999,950

A rare opportunity to purchase this unique house and gardens on the head of this private island on The Thames at Shepperton. Enjoying unrivalled river views and approx 130 metres of river frontage, there is approved planning for a beautiful modern house.

The gardens measure 0.4 of an acre with large lawned areas and mature trees and shrubs. With 130 meters of river frontage there are mooring options for several boats. There is current approved planning for a beautiful contemporary house.