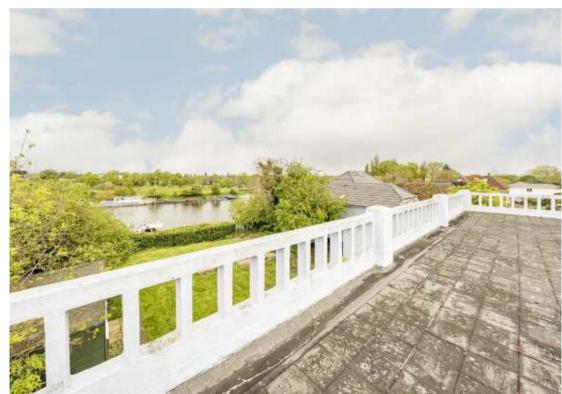

Cherry Orchard Road, KT8 £1,250,000

A unique riverside family home set overlooking The Thames with a 70ft mooring and a 42ft wide roof terrace offering panoramic views of the river.

Cherry Orchard Road backs onto The Thames and Towpath at West Molesey.

Accommodation is made up of entrance hall leading to a 28ft double reception room which overlooks the riverside garden and dining room which leads to the kitchen. Also on the ground floor is a large family room with skylights which in turn leads to a spacious home office, W.C, and shower room. Upstairs there are three generous double bedrooms, all overlooking the river, one with en-suite and further family bathroom. Stairs lead to a large roof terrace with fantastic river views. To the front there is an off street parking space. To the riverside the large garden has a covered outside dining area and store room with access to Towpath and 70ft mooring.

## Features

Riverside Home Large Garden Scope To Modernise Roof Terrace 70 ft Mooring River Views