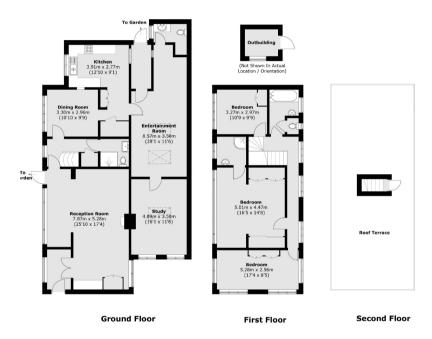

## Cherry Orchard Road, West Molesey, KT8

Total area (approx.): 204.2 sq. m (2,197.9 sq. ft) Outbuilding : 3.9 sq. m (42.0 sq. ft) Roof Terrace : 67.7 sq. m (728.7 sq. ft)