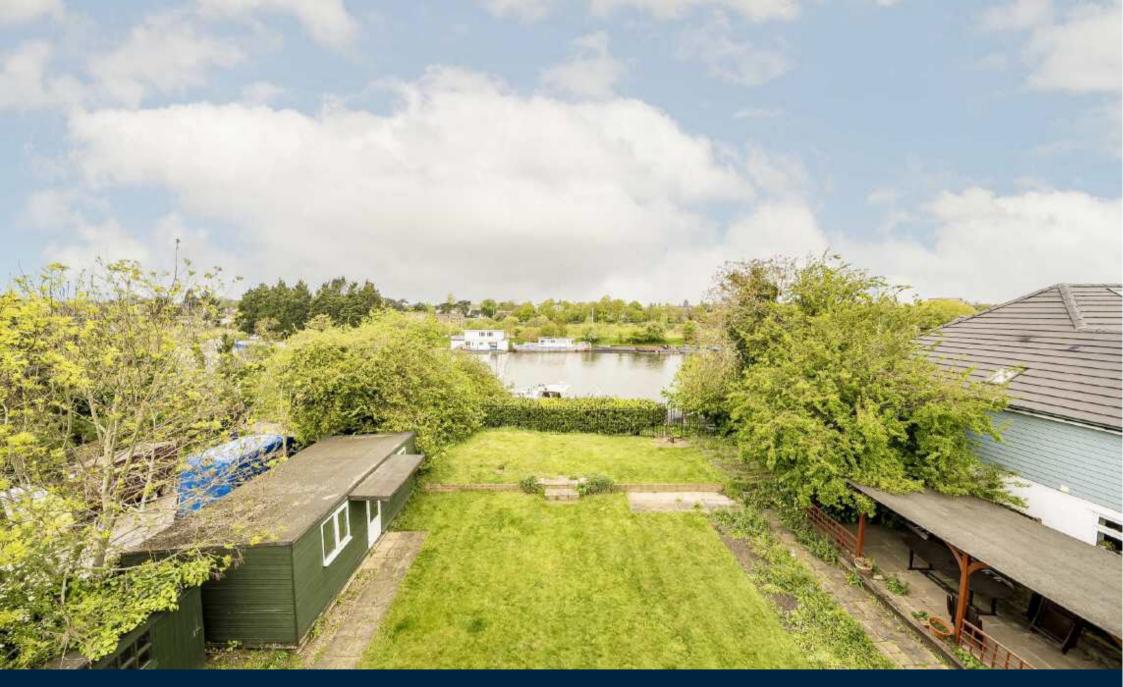

Cherry Orchard Road, KT8 £1,250,000

A unique riverside family home set overlooking The Thames with a 70ft mooring and a 42ft wide roof terrace offering panoramic views of the river.

Cherry Orchard Road backs onto The Thames and Towpath at West Molesey.

Accommodation is made up of entrance hall leading to a 28ft double reception room which overlooks the riverside garden and dining room which leads to the kitchen. Also on the ground floor is a large family room with skylights which in turn leads to a spacious home office, W.C, and shower room. Upstairs there are three generous double bedrooms, all overlooking the river, one with en-suite and further family bathroom. Stairs lead to a large roof terrace with fantastic river views. To the front there is an off street parking space. To the riverside the large garden has a covered outside dining area and store room with access to Towpath and 70ft mooring.

## Features

Riverside Home Large Garden Scope To Modernise Roof Terrace 70 ft Mooring River Views