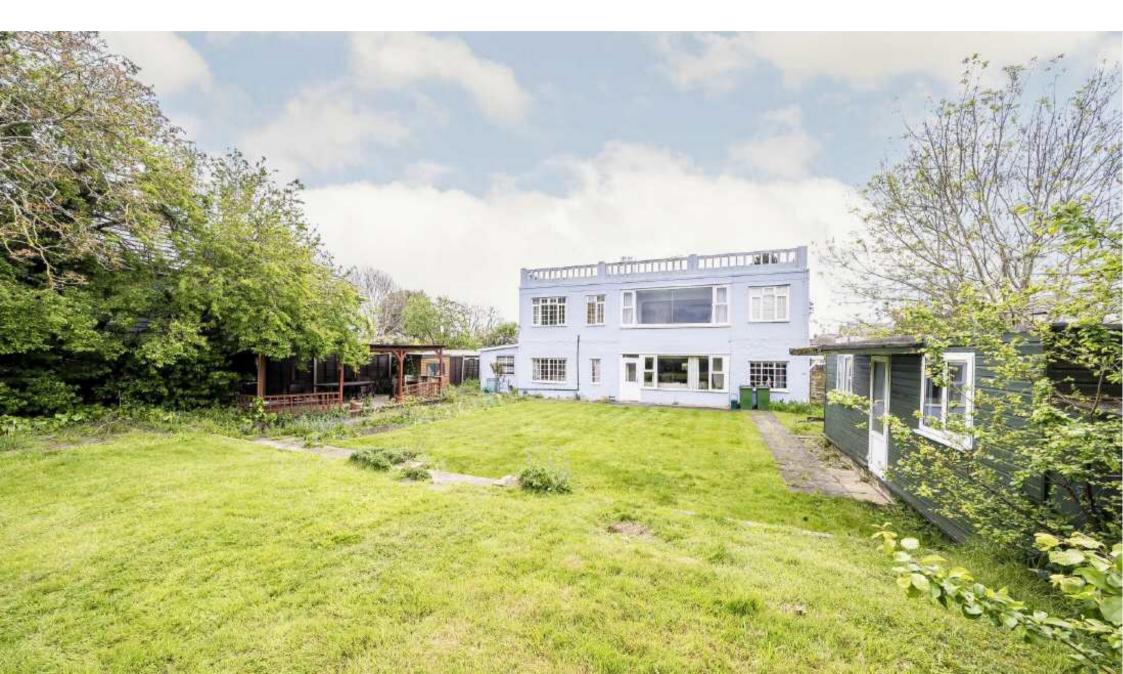

Cherry Orchard Road, KT8 £1,250,000

A unique riverside family home set overlooking The Thames with a 70ft mooring and a 42ft wide roof terrace offering panoramic views of the river.

Cherry Orchard Road backs onto The Thames and Towpath at West Molesey.

Accommodation is made up of entrance hall leading to a 28ft double reception room which overlooks the riverside garden and dining room which leads to the kitchen. Also on the ground floor is a large family room with skylights which in turn leads to a spacious home office, W.C, and shower room. Upstairs there are three generous double bedrooms, all overlooking the river, one with en-suite and further family bathroom. Stairs lead to a large roof terrace with fantastic river views. To the front there is an off street parking space. To the riverside the large garden has a covered outside dining area and store room with access to Towpath and 70ft mooring.