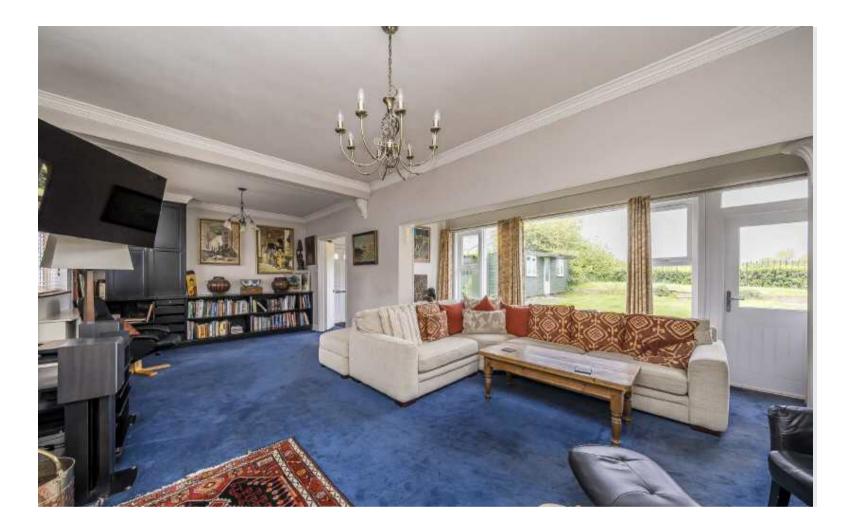

Accommodation is made up of entrance hall leading to a 28ft double reception room which overlooks the riverside garden and dining room which leads to the kitchen. Also on the ground floor is a large family room with skylights which in turn leads to a spacious home office, W.C, and shower room. Upstairs there are three generous double bedrooms, all overlooking the river, one with en-suite and further family bathroom. Stairs lead to a large roof terrace with fantastic river views. To the front there is an off street parking space. To the riverside the large garden has a covered outside dining area and store room with access to Towpath and 70ft mooring.