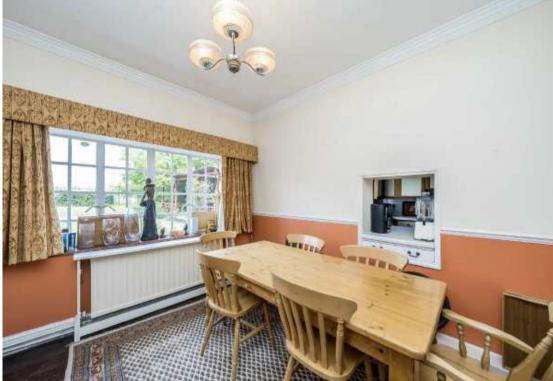

Accommodation is made up of entrance hall leading to a 28ft double reception room which overlooks the riverside garden and dining room which leads to the kitchen. Also on the ground floor is a large family room with skylights which in turn leads to a spacious home office, W.C, and shower room. Upstairs there are three generous double bedrooms, all overlooking the river, one with en-suite and further family bathroom. Stairs lead to a large roof terrace with fantastic river views. To the front there is an off street parking space. To the riverside the large garden has a covered outside dining area and store room with access to Towpath and 70ft mooring.