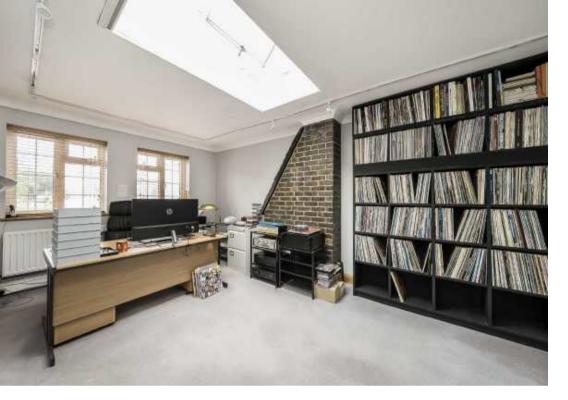

Accommodation is made up of entrance hall leading to a 28ft double reception room which overlooks the riverside garden and dining room which leads to the kitchen. Also on the ground floor is a large family room with skylights which in turn leads to a spacious home office, W.C, and shower room. Upstairs there are three generous double bedrooms, all overlooking the river, one with en-suite and further family bathroom. Stairs lead to a large roof terrace with fantastic river views. To the front there is an off street parking space. To the riverside the large garden has a covered outside dining area and store room with access to Towpath and 70ft mooring.