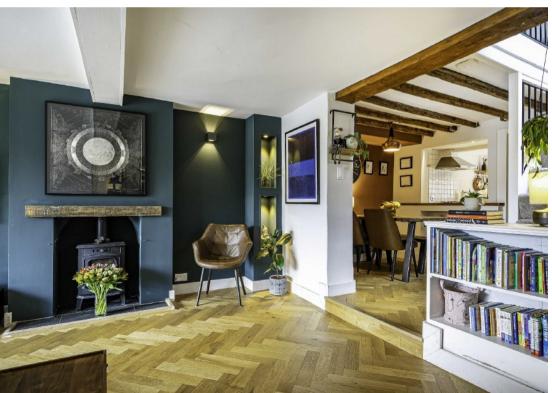

Accommodation is made up of a modern integrated kitchen, open plan onto a family dining area with newly fitted oak flooring throughout. At it's centre is an open plan living space that makes full use of the home's period proportions. The spacious, bright living area has a log burner and sliding doors to the riverside garden. There is a further reception space/reading room off the living room.