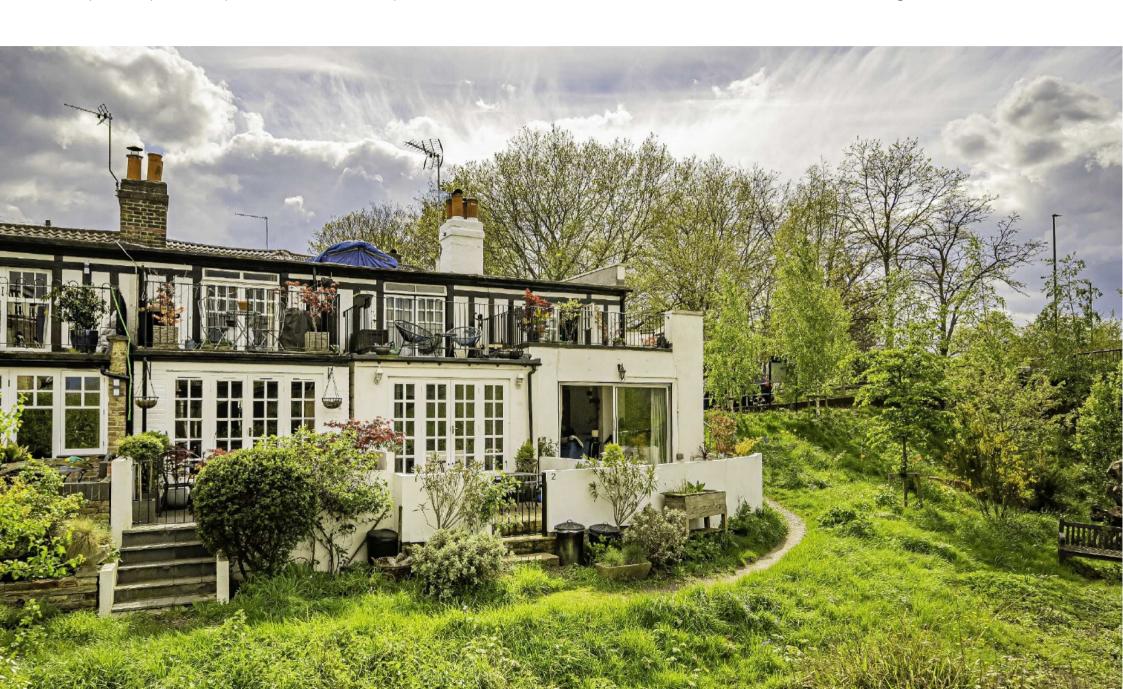

The Hythe, TW18 £465,000

A beautiful, historic riverside cottage that has been sensitively refurbished with stylish interiors offering fantastic views of The Thames.

The Hythe is a peaceful spot close to a fantastic pub and river walks, with Staines town centre a short walk over the bridge.

Upstairs the large principal bedroom has access to a wrap around terrace offering ample room for a cozy seating area, perfect for enjoying a morning coffee or evening relaxation which overlooks the river. There is a second double bedroom and a family bathroom on this floor. Externally the versatile garage has been transformed into a stylish office/studio, perfect for office work/additional storage.

To the rear of the cottage a raised patio garden also overlooks this picturesque river view with access to the towpath.