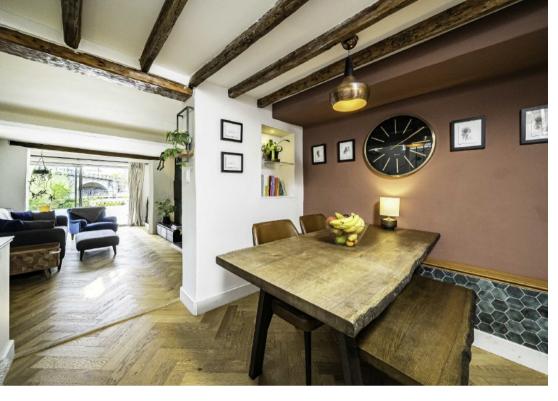

Accommodation is made up of a modern integrated kitchen, open plan onto a family dining area with newly fitted oak flooring throughout. At it's centre is an open plan living space that makes full use of the home's period proportions. The spacious, bright living area has a log burner and sliding doors to the riverside garden. There is a further reception space/reading room off the living room.