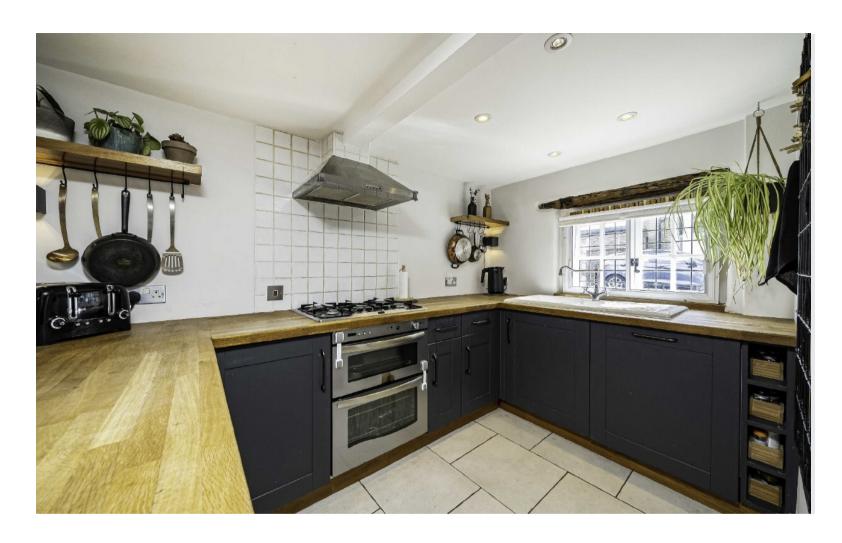

Accommodation is made up of a modern integrated kitchen, open plan onto a family dining area with newly fitted oak flooring throughout. At it's centre is an open plan living space that makes full use of the home's period proportions. The spacious, bright living area has a log burner and sliding doors to the riverside garden. There is a further reception space/reading room off the living room.