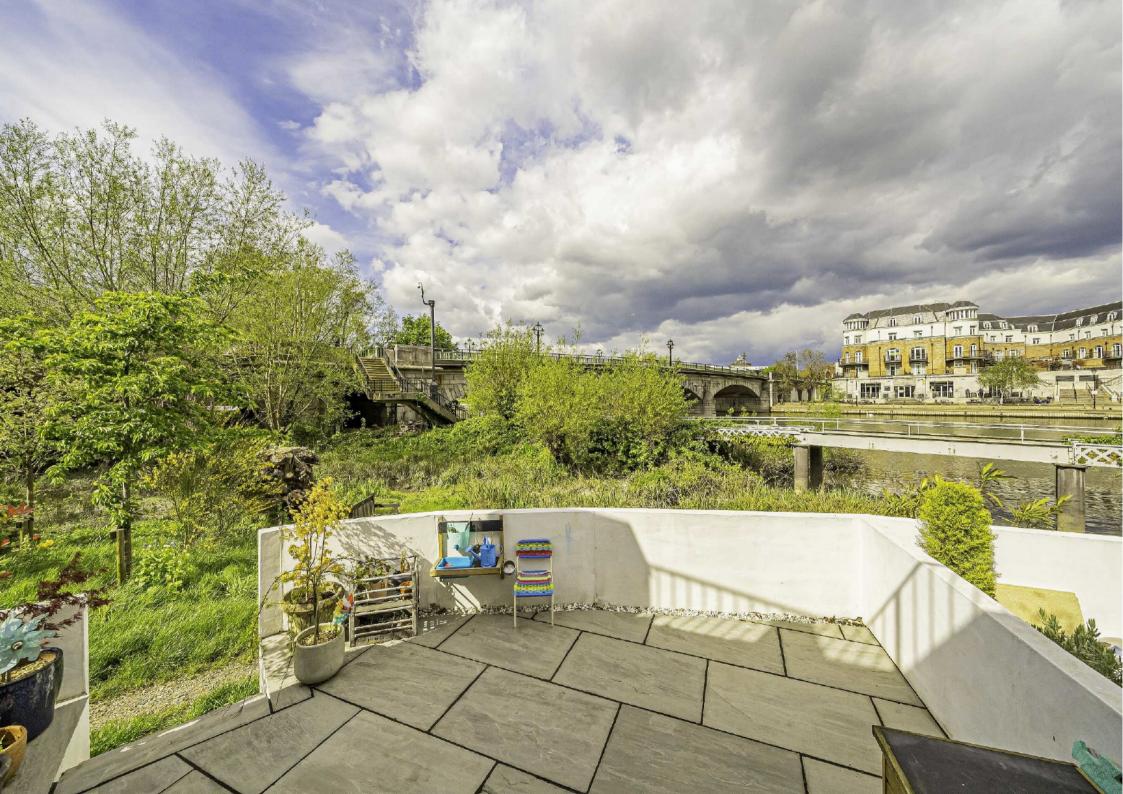

Upstairs the large principal bedroom has access to a wrap around terrace offering ample room for a cozy seating area, perfect for enjoying a morning coffee or evening relaxation which overlooks the river. There is a second double bedroom and a family bathroom on this floor. Externally the versatile garage has been transformed into a stylish office/studio, perfect for office work/additional storage.

To the rear of the cottage a raised patio garden also overlooks this picturesque river view with access to the towpath.