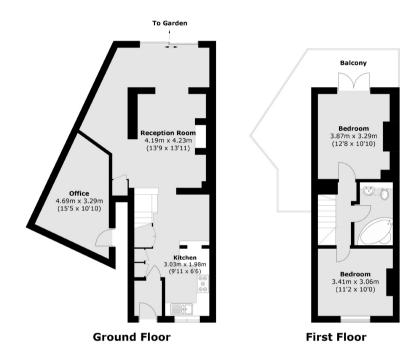

## The Hythe, Staines-Upon-Thames, TW18

Total area (approx.): 85.5 sq. m (920.2 sq. ft) External Office: 11.9 sq. m (128.0 sq. ft) Balcony: 18.3 sq. m (196.9 sq. ft)