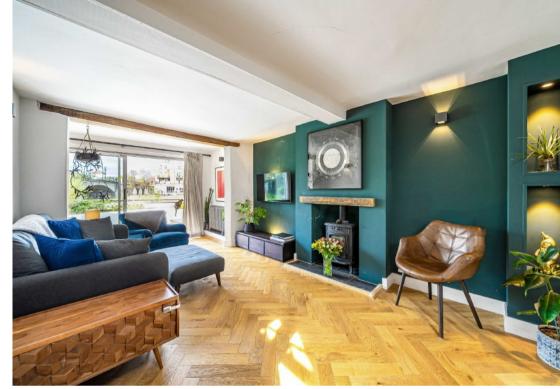

Accommodation is made up of a modern integrated kitchen, open plan onto a family dining area with newly fitted oak flooring throughout. At it's centre is an open plan living space that makes full use of the home's period proportions. The spacious, bright living area has a log burner and sliding doors to the riverside garden. There is a further reception space/reading room off the living room.