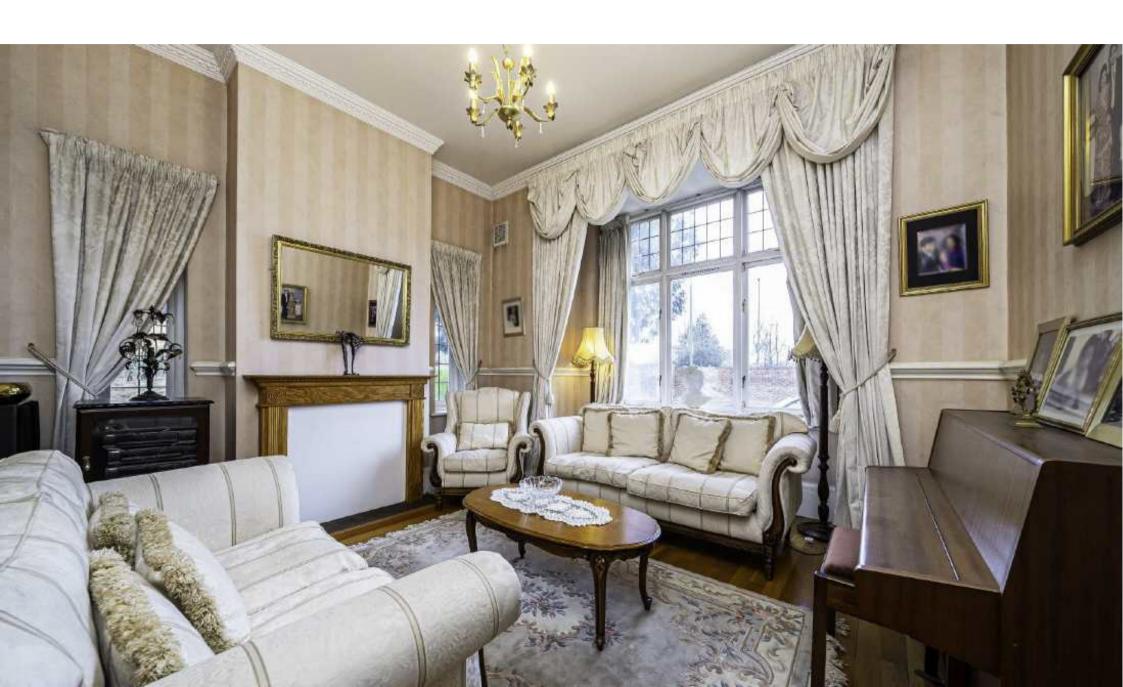

Esher Road runs parallel to The River Mole between Esher and Hersham.

Accommodation is made up of a large impressive reception hallway with solid wood floors, fireplace and high ceilings. There is a generous reception room with doors through to a 29' open plan kitchen and breakfast room which overlooks the grounds and gardens. There is a formal dining room room with French doors to the terrace and further drawing room. The 32' music room leads through to the conservatory with triple doors to the garden terrace.