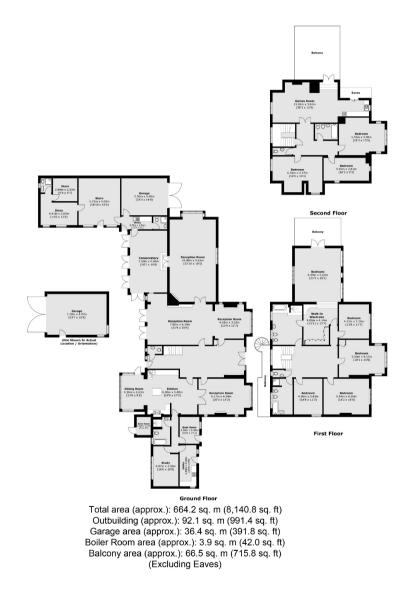

Upstairs the principal suite enjoys triple aspect with doors to terrace, walk-in wardrobe and generous en-suite. There are four further double bedrooms situated off the spacious landing with a family bathroom and separate W.C, On the top floor are three further double bedrooms a large games room, family bathroom and further W.C, There is an annexe connected to the main house with three store rooms, two W.C's, utility room and double garage. A further connected annexe incorporates a study, utility room, boot room and bathroom. To the front of the house the driveway has separate in and out access with parking for many cars and a second double garage. To the rear of the house a substantial entertaining terrace overlooks the 2.5 acres of gardens which leads down to The River Mole with 240ft of frontage.

## **Features**

Magnificent House Over 9,000 sq ft 2.5 Acre Plot Huge Potential 240ft River Frontage Much Character