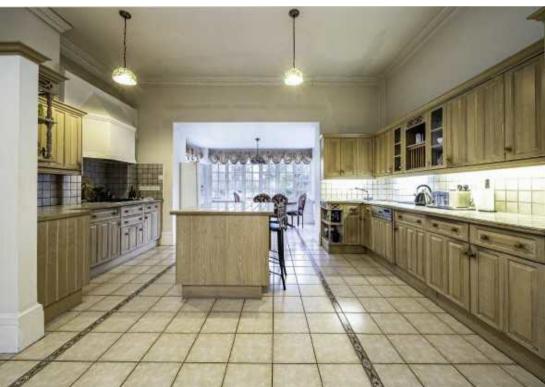

Esher Road runs parallel to The River Mole between Esher and Hersham.

Accommodation is made up of a large impressive reception hallway with solid wood floors, fireplace and high ceilings. There is a generous reception room with doors through to a 29' open plan kitchen and breakfast room which overlooks the grounds and gardens. There is a formal dining room room with French doors to the terrace and further drawing room. The 32' music room leads through to the conservatory with triple doors to the garden terrace.