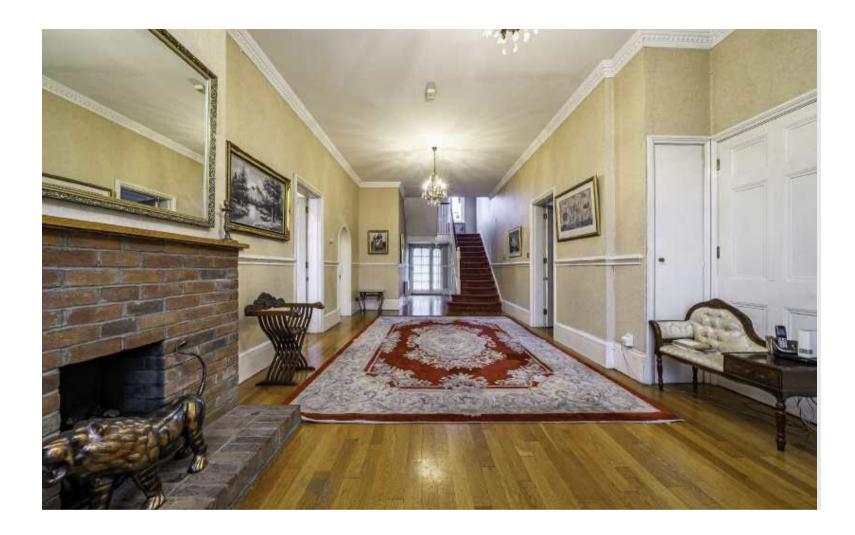

Esher Road runs parallel to The River Mole between Esher and Hersham.

Accommodation is made up of a large impressive reception hallway with solid wood floors, fireplace and high ceilings. There is a generous reception room with doors through to a 29' open plan kitchen and breakfast room which overlooks the grounds and gardens. There is a formal dining room room with French doors to the terrace and further drawing room. The 32' music room leads through to the conservatory with triple doors to the garden terrace.