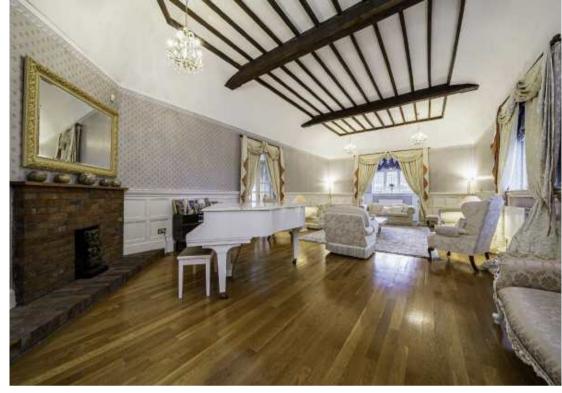

Esher Road runs parallel to The River Mole between Esher and Hersham.

Accommodation is made up of a large impressive reception hallway with solid wood floors, fireplace and high ceilings. There is a generous reception room with doors through to a 29' open plan kitchen and breakfast room which overlooks the grounds and gardens. There is a formal dining room room with French doors to the terrace and further drawing room. The 32' music room leads through to the conservatory with triple doors to the garden terrace.