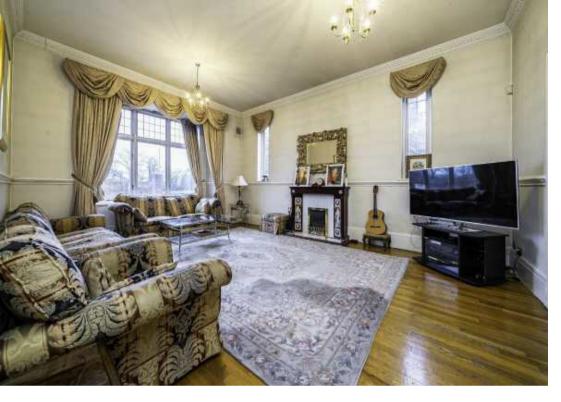

Esher Road runs parallel to The River Mole between Esher and Hersham.

Accommodation is made up of a large impressive reception hallway with solid wood floors, fireplace and high ceilings. There is a generous reception room with doors through to a 29' open plan kitchen and breakfast room which overlooks the grounds and gardens. There is a formal dining room room with French doors to the terrace and further drawing room. The 32' music room leads through to the conservatory with triple doors to the garden terrace.