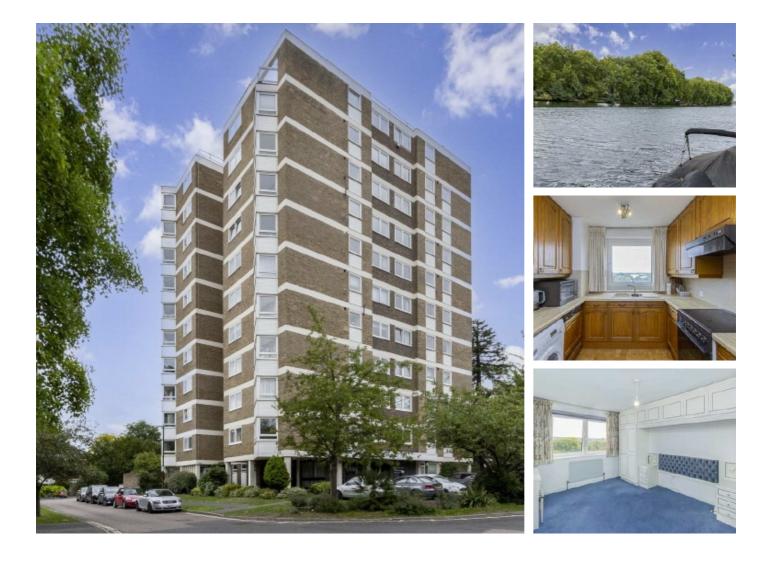

## Broom Park, TW11 £1,995 Per calendar month

A stunning newly decorated two double bedroom apartment with breathtaking views directly overlooking the River Thames and skyline of London. With generous room sizes throughout and ample storage, Hamble Court is perfect for entertaining. This apartment also offers access to beautiful communal riverside gardens. Energy Rating: D.

Hamble Court is a private development on the banks of the River Thames just off the Broom Road. Hampton Wick train is less than a mile away and some great local schools are a short walk away..

## Features

Spectacular River Views Popular Development Two Double Bedrooms Bright Living Space Ample Storage Newly Decorated Communal Gardens